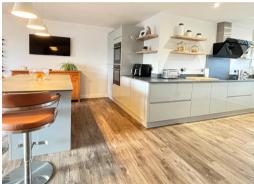

OPEN PLAN LOUNGE/DINING/KITCHEN 30' 6" x 28' 9"

(9.29m x 8.76m) Divided into several areas, the first being:-Formal Sitting Area with contemporary fireplace and oak beam with woodburning stove and stone hearth. Contemporary radiator. TV point with wide arch to:-

Summer Sitting/Garden Room and arch to:-

<u>Kitchen Area</u>, beautifully and comprehensively fitted with inset one and a half bowl stainless steel unit set into granite worktops with mixer taps and cupboards and drawers below. Base units with built-in Neff induction hob and extractor hood. Understairs storage area with deep crockery drawers. Built-in dishwasher and sliding bin unit. Opening to:-

<u>Breakfast Area</u> with peninsular unit, again with granite worktops and wide drawers and cupboards with breakfast bar. Contemporary radiator. Inset ceiling spotlights and low hanging lights. Built-in Neff two full sized ovens. <u>Dining area</u> with roof lantern. High-level windows to the side and UPVC double glazed door to garden. Wide arch to:-<u>Garden Room</u> with contemporary radiator. Quadruple bifold doors to South Westerly backing terrace and garden.