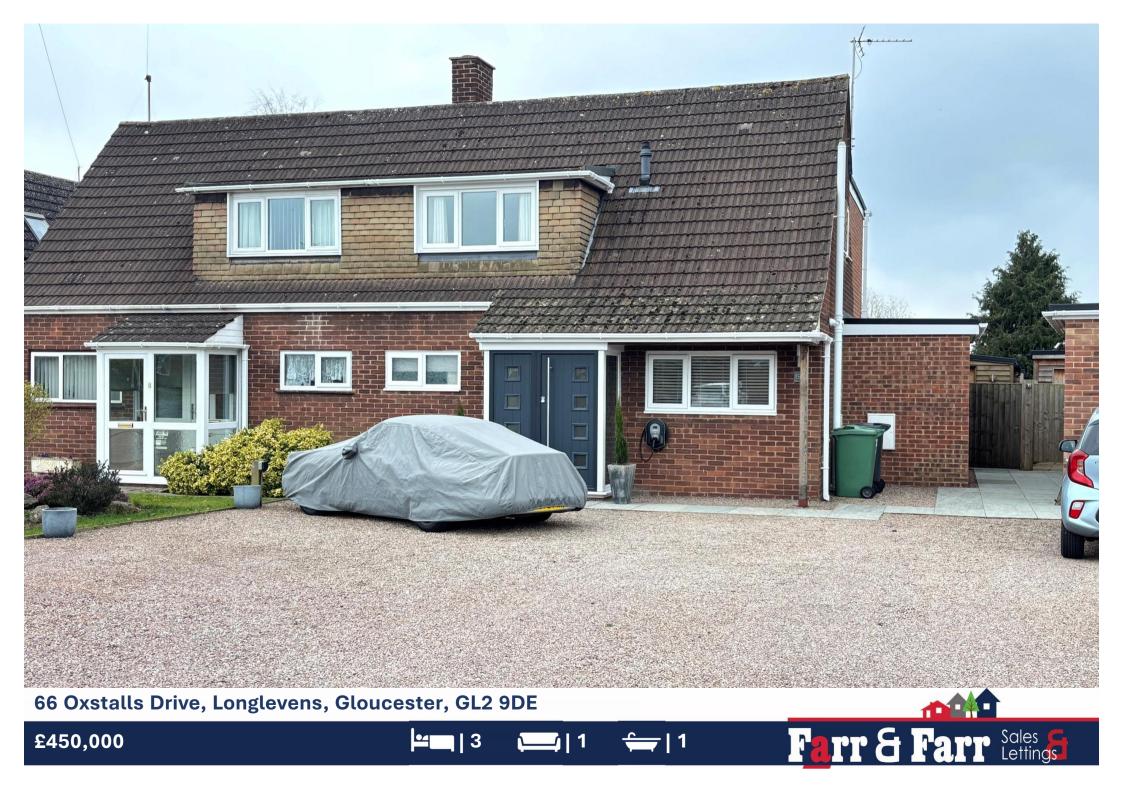

## 66 Oxstalls Drive, Longlevens, Gloucester, GL2 9DE

# £450,000

### PROBABLY THE FINEST SEMI DETACHED HOUSE OF IT'S STYLE SET IN A WONDERFUL POSITION WITH LARGE GARDEN'S BACKING ONTO PLOCK COURT

The property is situated in a wonderful position in Oxstalls Drive just over 1 mile to the East of Gloucester city centre. Good local shopping. schools and transport facilities are all very close by. Gloucester rugby, the exciting Docklands development and the Cathedral are all close by and access to Cheltenham and the M5 is only a short drive. Number 66 has been the subject of significant and imaginative extension as well as very comprehensive modernisation by the current experienced owners over many years. Internally there are three good bedrooms to the first floor together with a luxury bathroom. To the ground floor, there is a useful utility /cloakroom, good hall and a quite exceptional 26 x 30' semi open plan living //dining /kitchen/family room that is divided into four areas but all interlinked and enjoys wide four bifold doors to the South Westerly backing garden and views over Plock Court. To the front, there is parking for 5/6 cars, an easily maintained drive and to the rear, delightful South Westerly backing landscaped gardens of 160'.

#### **EXTERIOR**

Front gardens of a very good size, almost completely laid to gravel ideal for parking for 5/6 cars with stone path to side access. Outside charging point, tap and security lighting.

Rear gardens being 160' in length, South Westerly backing and beautifully landscaped with large area of stone paved terrace opening to gravel path that runs to the end incorporating second and third areas of gravel terrace, one with timber framed and roof pergola, large area of lawns with mature hedges. Silverbirch tree. Backing onto Plock Court. Outbuildings include:-