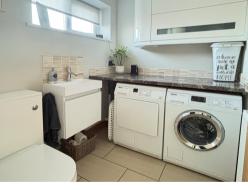

#### **CLOAKROOM/UTILITY**

Worktops with plumbing for washing machine and space for dryer below. Wall cupboards. Tiled floor. Part tiled walls. Low-level WC. Vanity unit with cupboard below. Radiator. Spotlights.