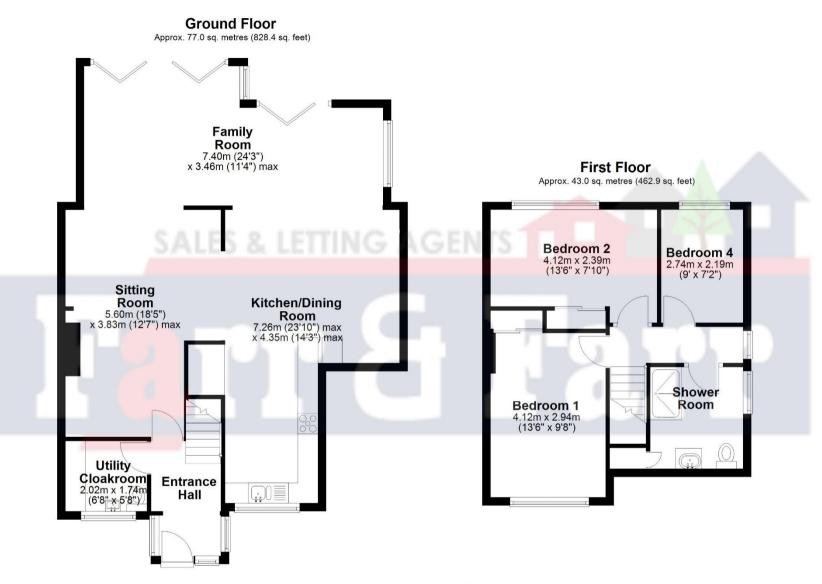

#### **ENTRANCE HALL**

(Extended). Radiator. Staircase to landing with oak banister. Inset ceiling spotlights.

#### **CLOAKROOM/UTILITY**

Worktops with plumbing for washing machine and space for dryer below. Wall cupboards. Tiled floor. Part tiled walls. Low-level WC. Vanity unit with cupboard below. Radiator. Spotlights.

OPEN PLAN LOUNGE/DINING/KITCHEN 30' 6" x 28' 9"

(9.29m x 8.76m) Divided into several areas, the first being:-Formal Sitting Area with contemporary fireplace and oak beam with woodburning stove and stone hearth. Contemporary radiator. TV point with wide arch to:-

#### FIRST FLOOR

#### LANDING

Access to loft. Inset ceiling spotlights. Window to the side.

**BEDROOM 1** 13' 4" x 9' 8" (4.06m x 2.94m) Radiator. Wardrobe cupboard. Wall mounted TV point.

#### BEDROOM 2 13' 0" x 9' 0" (3.96m x 2.74m)

Double wardrobe cupboard with sliding doors( one mirrored). Radiator.

**BEDROOM 3** 9' 0" x 7' 3" (2.74m x 2.21m) Radiator.

#### SHOWER ROOM

Of a very good size with walk in large shower with stainless steel double headed controls and marbrex walls with glazed screen. Low-level WC unit with wash hand basin and cupboard and shelf below. Recessed shelving. Radiator. High-quality flooring. Access to eaves storage with Worcester gas fire central heating boiler.

#### Total area: approx. 120.0 sq. metres (1291.3 sq. feet)

These particulars are set out as a general outline and does not constitute any part of an offer or contract. We have not tested any services, appliances or equipment and no warranty is given or implied that these are in working order. Fixtures, fittings and furnishings are not included unless specifically described. All measurements, distances and areas are approximate and for guidance only. It should not be assumed that the property remains the same as shown in the photographs.