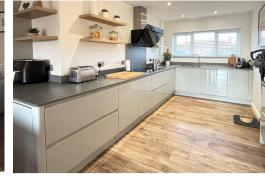

Summer Sitting/Garden Room and arch to:-

<u>Kitchen Area</u>, beautifully and comprehensively fitted with inset one and a half bowl stainless steel unit set into granite worktops with mixer taps and cupboards and drawers below. Base units with built-in Neff induction hob and extractor hood. Understairs storage area with deep crockery drawers. Built-in dishwasher and sliding bin unit. Opening to:-

<u>Breakfast Area</u> with peninsular unit, again with granite worktops and wide drawers and cupboards with breakfast bar. Contemporary radiator. Inset ceiling spotlights and low hanging lights. Built-in Neff two full sized ovens. <u>Dining area</u> with roof lantern. High-level windows to the side and UPVC double glazed door to garden. Wide arch to:-<u>Garden Room</u> with contemporary radiator. Quadruple bifold doors to South Westerly backing terrace and garden.