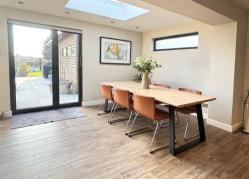

OPEN PLAN LOUNGE/DINING/KITCHEN 30' 6" x 28' 9"

(9.29m x 8.76m) Divided into several areas, the first being:-Formal Sitting Area with contemporary fireplace and oak beam with woodburning stove and stone hearth. Contemporary radiator. TV point with wide arch to:-

Summer Sitting/Garden Room and arch to:-

<u>Kitchen Area</u>, beautifully and comprehensively fitted with inset one and a half bowl stainless steel unit set into granite worktops with mixer taps and cupboards and drawers below. Base units with built-in Neff induction hob and extractor hood. Understairs storage area with deep crockery drawers. Built-in dishwasher and sliding bin unit. Opening to:-

<u>Breakfast Area</u> with peninsular unit, again with granite worktops and wide drawers and cupboards with breakfast bar. Contemporary radiator. Inset ceiling spotlights and low hanging lights. Built-in Neff two full sized ovens. <u>Dining area</u> with roof lantern. High-level windows to the side and UPVC double glazed door to garden. Wide arch to:-<u>Garden Room</u> with contemporary radiator. Quadruple bifold doors to South Westerly backing terrace and garden.