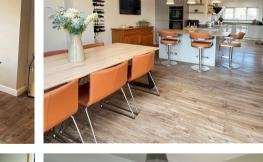

OPEN PLAN LOUNGE/DINING/KITCHEN 30' 6" x 28' 9"

(9.29m x 8.76m) Divided into several areas, the first being:-Formal Sitting Area with contemporary fireplace and oak beam with woodburning stove and stone hearth. Contemporary radiator. TV point with wide arch to:-

Summer Sitting/Garden Room and arch to:-

<u>Kitchen Area</u>, beautifully and comprehensively fitted with inset one and a half bowl stainless steel unit set into granite worktops with mixer taps and cupboards and drawers below. Base units with built-in Neff induction hob and extractor hood. Understairs storage area with deep crockery drawers. Built-in dishwasher and sliding bin unit. Opening to:-

<u>Breakfast Area</u> with peninsular unit, again with granite worktops and wide drawers and cupboards with breakfast bar. Contemporary radiator. Inset ceiling spotlights and low hanging lights. Built-in Neff two full sized ovens. <u>Dining area</u> with roof lantern. High-level windows to the side and UPVC double glazed door to garden. Wide arch to:-<u>Garden Room</u> with contemporary radiator. Quadruple bifold doors to South Westerly backing terrace and garden.