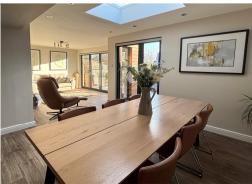

OPEN PLAN LOUNGE/DINING/KITCHEN 30' 6" x 28' 9"

(9.29m x 8.76m) Divided into several areas, the first being:-Formal Sitting Area with contemporary fireplace and oak beam with woodburning stove and stone hearth. Contemporary radiator. TV point with wide arch to:-

Summer Sitting/Garden Room and arch to:-

<u>Kitchen Area</u>, beautifully and comprehensively fitted with inset one and a half bowl stainless steel unit set into granite worktops with mixer taps and cupboards and drawers below. Base units with built-in Neff induction hob and extractor hood. Understairs storage area with deep crockery drawers. Built-in dishwasher and sliding bin unit. Opening to:-

<u>Breakfast Area</u> with peninsular unit, again with granite worktops and wide drawers and cupboards with breakfast bar. Contemporary radiator. Inset ceiling spotlights and low hanging lights. Built-in Neff two full sized ovens. <u>Dining area</u> with roof lantern. High-level windows to the side and UPVC double glazed door to garden. Wide arch to:-<u>Garden Room</u> with contemporary radiator. Quadruple bifold doors to South Westerly backing terrace and garden.