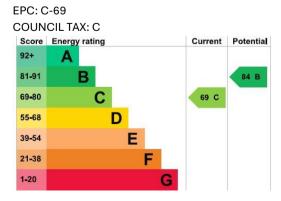

#### Total area: approx. 120.0 sq. metres (1291.3 sq. feet)

These particulars are set out as a general outline and does not constitute any part of an offer or contract. We have not tested any services, appliances or equipment and no warranty is given or implied that these are in working order. Fixtures, fittings and furnishings are not included unless specifically described. All measurements, distances and areas are approximate and for guidance only. It should not be assumed that the property remains the same as shown in the photographs.