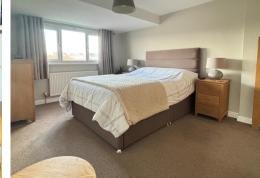

#### LANDING

Access to loft. Inset ceiling spotlights. Window to the side.

**BEDROOM 1** 13' 4" x 9' 8" (4.06m x 2.94m) Radiator. Wardrobe cupboard. Wall mounted TV point.

#### BEDROOM 2 13' 0" x 9' 0" (3.96m x 2.74m)

Double wardrobe cupboard with sliding doors( one mirrored). Radiator.

**BEDROOM 3** 9' 0" x 7' 3" (2.74m x 2.21m) Radiator.