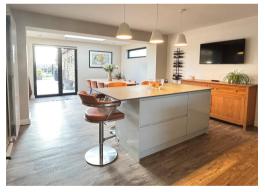

OPEN PLAN LOUNGE/DINING/KITCHEN 30' 6" x 28' 9"

(9.29m x 8.76m) Divided into several areas, the first being:-Formal Sitting Area with contemporary fireplace and oak beam with woodburning stove and stone hearth. Contemporary radiator. TV point with wide arch to:-

Summer Sitting/Garden Room and arch to:-

<u>Kitchen Area</u>, beautifully and comprehensively fitted with inset one and a half bowl stainless steel unit set into granite worktops with mixer taps and cupboards and drawers below. Base units with built-in Neff induction hob and extractor hood. Understairs storage area with deep crockery drawers. Built-in dishwasher and sliding bin unit. Opening to:-

<u>Breakfast Area</u> with peninsular unit, again with granite worktops and wide drawers and cupboards with breakfast bar. Contemporary radiator. Inset ceiling spotlights and low hanging lights. Built-in Neff two full sized ovens. <u>Dining area</u> with roof lantern. High-level windows to the side and UPVC double glazed door to garden. Wide arch to:-<u>Garden Room</u> with contemporary radiator. Quadruple bifold doors to South Westerly backing terrace and garden.