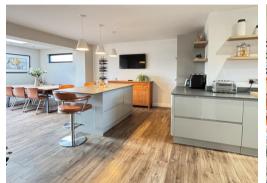

OPEN PLAN LOUNGE/DINING/KITCHEN 30' 6" x 28' 9"

(9.29m x 8.76m) Divided into several areas, the first being:-Formal Sitting Area with contemporary fireplace and oak beam with woodburning stove and stone hearth. Contemporary radiator. TV point with wide arch to:-

Summer Sitting/Garden Room and arch to:-

<u>Kitchen Area</u>, beautifully and comprehensively fitted with inset one and a half bowl stainless steel unit set into granite worktops with mixer taps and cupboards and drawers below. Base units with built-in Neff induction hob and extractor hood. Understairs storage area with deep crockery drawers. Built-in dishwasher and sliding bin unit. Opening to:-

<u>Breakfast Area</u> with peninsular unit, again with granite worktops and wide drawers and cupboards with breakfast bar. Contemporary radiator. Inset ceiling spotlights and low hanging lights. Built-in Neff two full sized ovens. <u>Dining area</u> with roof lantern. High-level windows to the side and UPVC double glazed door to garden. Wide arch to:-<u>Garden Room</u> with contemporary radiator. Quadruple bifold doors to South Westerly backing terrace and garden.