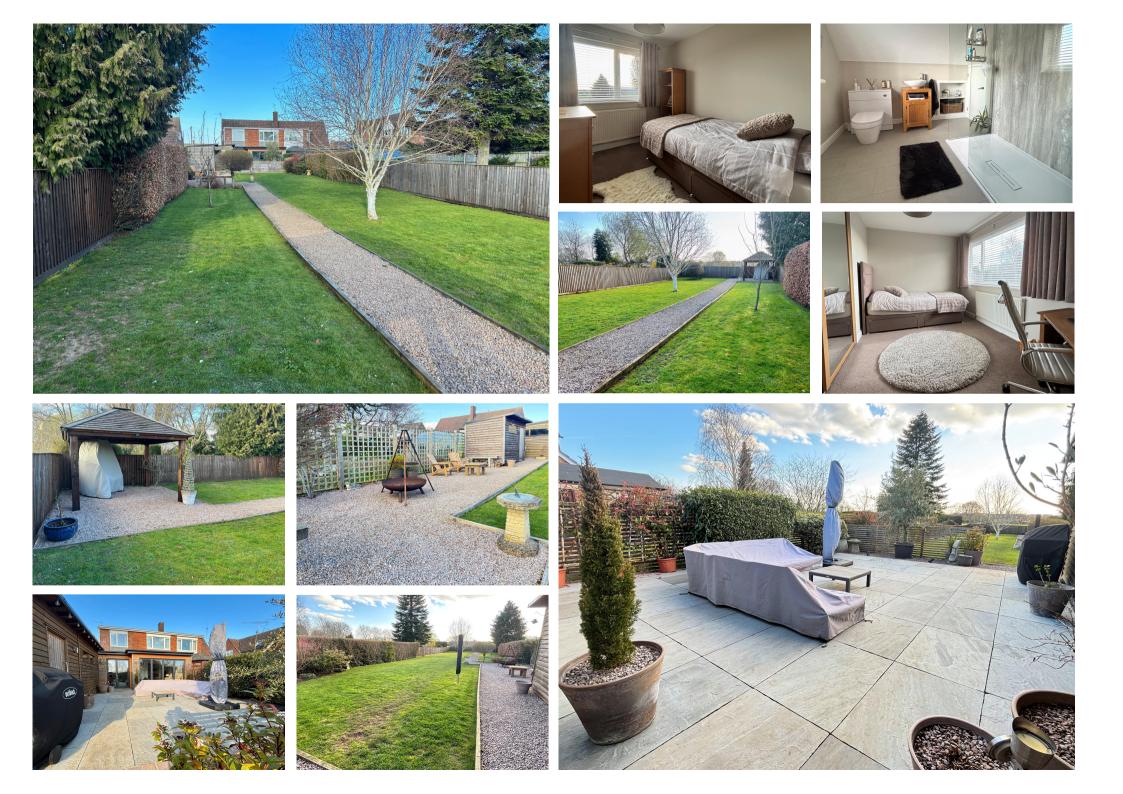

#### **EXTERIOR**

Front gardens of a very good size, almost completely laid to gravel ideal for parking for 5/6 cars with stone path to side access. Outside charging point, tap and security lighting.

Rear gardens being 160' in length, South Westerly backing and beautifully landscaped with large area of stone paved terrace opening to gravel path that runs to the end incorporating second and third areas of gravel terrace, one with timber framed and roof pergola, large area of lawns with mature hedges. Silverbirch tree. Backing onto Plock Court. Outbuildings include:-

#### LARGE WORKSHOP 22' 0" x 10' 0" (6.70m x 3.05m)

Power and light. Double doors to the front. Door to the side with window.

**GARDEN/STORE/HOME OFFICE** 6' 0" x 10' 6" (1.83m x 3.20m) Door. Window and light.