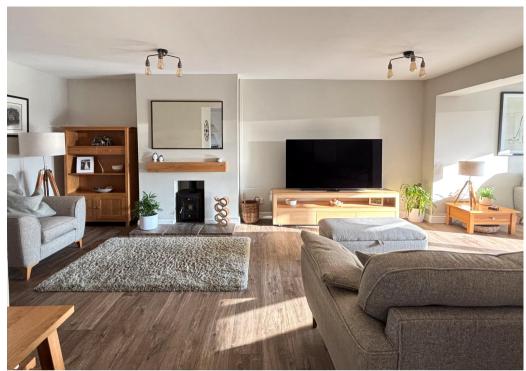

OPEN PLAN LOUNGE/DINING/KITCHEN 30' 6" x 28' 9"

(9.29m x 8.76m) Divided into several areas, the first being:-Formal Sitting Area with contemporary fireplace and oak beam with woodburning stove and stone hearth. Contemporary radiator. TV point with wide arch to:-

Summer Sitting/Garden Room and arch to:-

<u>Kitchen Area</u>, beautifully and comprehensively fitted with inset one and a half bowl stainless steel unit set into granite worktops with mixer taps and cupboards and drawers below. Base units with built-in Neff induction hob and extractor hood. Understairs storage area with deep crockery drawers. Built-in dishwasher and sliding bin unit. Opening to:-

<u>Breakfast Area</u> with peninsular unit, again with granite worktops and wide drawers and cupboards with breakfast bar. Contemporary radiator. Inset ceiling spotlights and low hanging lights. Built-in Neff two full sized ovens. <u>Dining area</u> with roof lantern. High-level windows to the side and UPVC double glazed door to garden. Wide arch to:-<u>Garden Room</u> with contemporary radiator. Quadruple bifold doors to South Westerly backing terrace and garden.