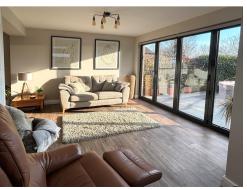

OPEN PLAN LOUNGE/DINING/KITCHEN 30' 6" x 28' 9"

(9.29m x 8.76m) Divided into several areas, the first being:-Formal Sitting Area with contemporary fireplace and oak beam with woodburning stove and stone hearth. Contemporary radiator. TV point with wide arch to:-

Summer Sitting/Garden Room and arch to:-

<u>Kitchen Area</u>, beautifully and comprehensively fitted with inset one and a half bowl stainless steel unit set into granite worktops with mixer taps and cupboards and drawers below. Base units with built-in Neff induction hob and extractor hood. Understairs storage area with deep crockery drawers. Built-in dishwasher and sliding bin unit. Opening to:-