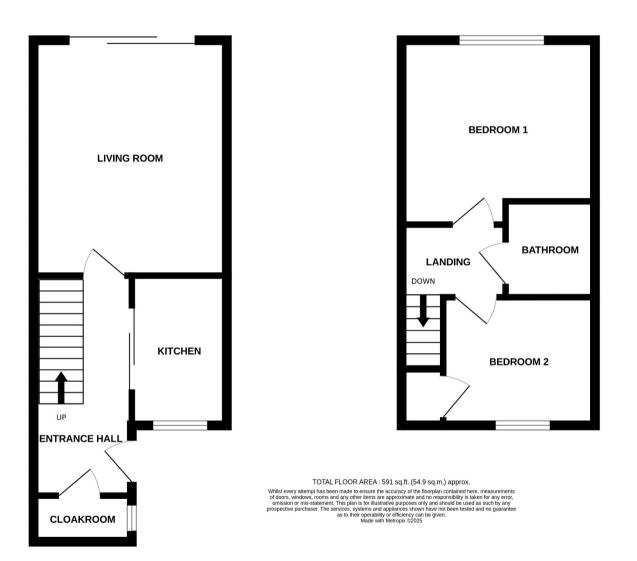

Stairs lead to the first floor landing with two bedrooms and modern bathroom.

The Manor is located off Church Road in Churchdown which offers excellent local amenities including shops and pubs. **Entrance Hall** 13' 4" x 5' 9" (4.07m x 1.76m) Wooden front door with frosted window. Radiator. Vinyl flooring. Cupboard understairs.

**Cloakroom** 2' 9" x 5' 7" (0.85m x 1.71m) Frosted window to side. WC. Basin. Radiator. Vinyl flooring.

## Kitchen 8' 11" x 5' 9" (2.72m x 1.76m)

Double glazed window to front. Range of wall, base and drawer units. Double sink with draining board and mixer tap. Four ring gas hob with extractor hood. Fitted oven. Fitted fridge freezer. Space for washing machine. Vinyl flooring.

**Living Room** 14' 3" x 11' 9" (4.35m x 3.58m) Double glazed sliding doors to rear. Carpet. Radiator. Feature fireplace.

First Floor Landing 3' 6" x 6' 2" (1.06m x 1.87m) Carpet. Access to loft hatch.

**Bedroom One** 11' 2" x 11' 10" (3.41m x 3.60m) Double glazed window to rear. Carpet. Radiator. Fitted wardrobes with sliding mirrored doors.

**Bedroom Two** 7' 9" x 11' 9" (2.37m x 3.59m) Double glazed window to front. Carpet. Airing cupboard with water tank.

## **Bathroom** 5' 10" x 5' 6" (1.77m x 1.67m)

WC. Basin. Large shower unit with electric shower. Part tiled walls. Tiled floor. Heated towel rail.