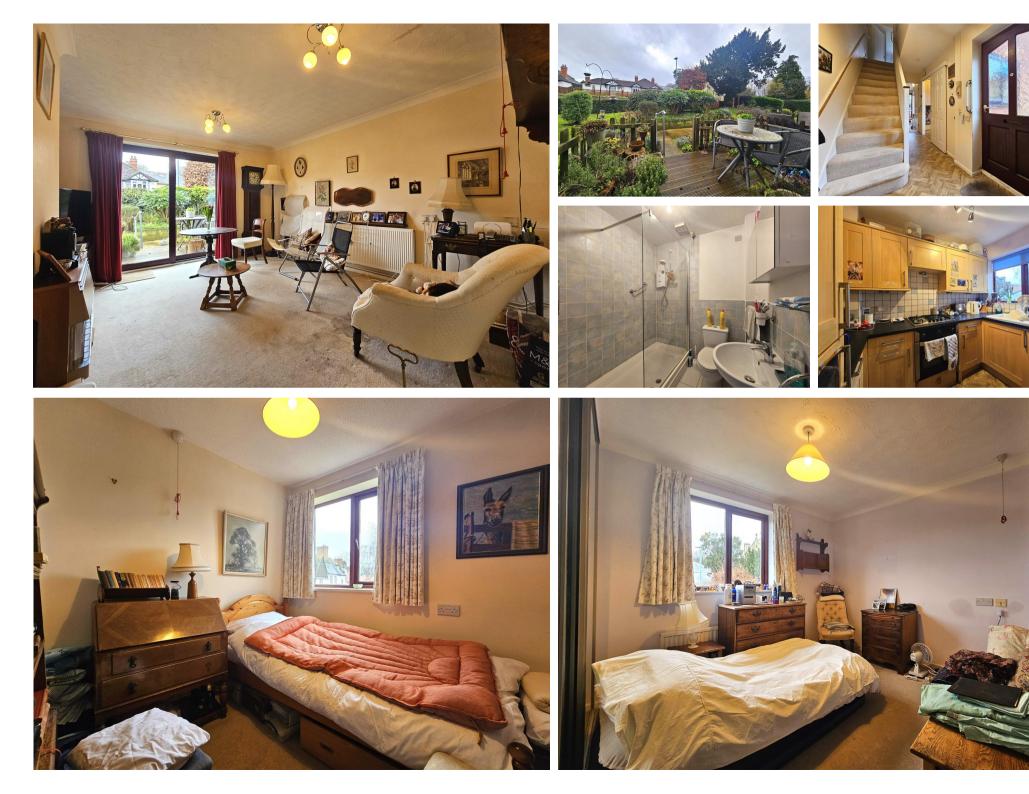

## £180,000

This two bedroom house sits within this popular over-55s development in the heart of Churchdown.

A private front door opens into an entrance hall with cloakroom and kitchen off. To the rear of the property, the living room, features sliding doors out to the garden.

Stairs lead to the first floor landing with two bedrooms and modern bathroom.

The Manor is located off Church Road in Churchdown which offers excellent local amenities including shops and pubs. **Entrance Hall** 13' 4" x 5' 9" (4.07m x 1.76m) Wooden front door with frosted window. Radiator. Vinyl flooring. Cupboard understairs.

## Kitchen 8' 11" x 5' 9" (2.72m x 1.76m)

Double glazed window to front. Range of wall, base and drawer units. Double sink with draining board and mixer tap. Four ring gas hob with extractor hood. Fitted oven. Fitted fridge freezer. Space for washing machine. Vinyl flooring.

**Living Room** 14' 3" x 11' 9" (4.35m x 3.58m) Double glazed sliding doors to rear. Carpet. Radiator. Feature fireplace.

First Floor Landing 3' 6" x 6' 2" (1.06m x 1.87m) Carpet. Access to loft hatch.

**Bedroom One** 11' 2" x 11' 10" (3.41m x 3.60m) Double glazed window to rear. Carpet. Radiator. Fitted wardrobes with sliding mirrored doors.

**Bedroom Two** 7' 9" x 11' 9" (2.37m x 3.59m) Double glazed window to front. Carpet. Airing cupboard with water tank.

## **Bathroom** 5' 10" x 5' 6" (1.77m x 1.67m)

WC. Basin. Large shower unit with electric shower. Part tiled walls. Tiled floor. Heated towel rail.