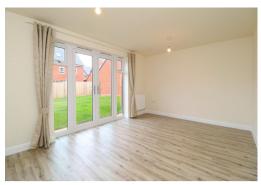

The front door opens into an entrance hall with ground floor WC. Through the entrance hall, the spacious kitchen / dining room provides plenty of space for dining furniture while the modern kitchen is fitted with a good range units. At the rear of the property, the living room benefits from double doors leading onto a small patio and into the spacious rear garden.

**Living Room** 15' 7" x 10' 10" (4.74m x 3.29m) Double glazed French doors and windows to rear. Two radiators. Laminate flooring.