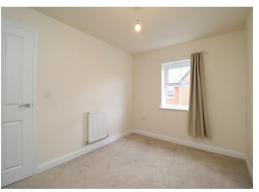

Stairs lead to the first floor of the property with the master bedroom featuring fitted wardrobes and an en suite with WC, basin, heated towel rail and enclosed shower. Two further bedrooms over look the front aspect while the family bathroom completes the property and comprises a WC, basin, heated towel rail and bath with shower over. To the rear, the garden is mostly laid to lawn which benefits from side access off the driveway which is big enough for two cars.

WC. Basin. Enclosed shower. Part-tiled walls. Heated towel rail.

**Bedroom Two** 11' 8" x 8' 8" (3.56m x 2.63m) Double glazed window to front. Carpet. Radiator.

**Bedroom Three** 8' 4" x 6' 8" (2.53m x 2.03m) Double glazed window to front. Carpet. Radiator. **Bathroom** 8' 8" x 6' 2" (2.63m x 1.87m)