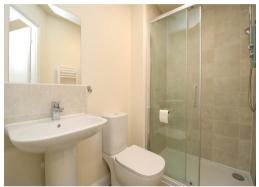

Stairs lead to the first floor of the property with the master bedroom featuring fitted wardrobes and an en suite with WC, basin, heated towel rail and enclosed shower. Two further bedrooms over look the front aspect while the family bathroom completes the property and comprises a WC, basin, heated towel rail and bath with shower over. To the rear, the garden is mostly laid to lawn which benefits from side access off the driveway which is big enough for two cars.

WC. Basin. Enclosed shower. Part-tiled walls. Heated towel rail.

**Bedroom Two** 11' 8" x 8' 8" (3.56m x 2.63m) Double glazed window to front. Carpet. Radiator.

**Bedroom Three** 8' 4" x 6' 8" (2.53m x 2.03m) Double glazed window to front. Carpet. Radiator. **Bathroom** 8' 8" x 6' 2" (2.63m x 1.87m)

WC. Basin. Bath with shower over. Heated towel rail. Part-tiled walls.