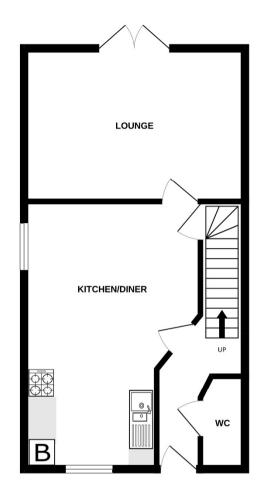

The front door opens into an entrance hall with ground floor WC. Through the entrance hall, the spacious kitchen / dining room provides plenty of space for dining furniture while the modern kitchen is fitted with a good range units. At the rear of the property, the living room benefits from double doors leading onto a small patio and into the spacious rear garden.

#### **Entrance Hall**

Front door into entrance hall. Radiator. Stairs to first floor landing.

#### Cloakroom

WC. Basin. Radiator. Laminate flooring.

**Kitchen / Dining Room** 18' 10" x 12' 0" (5.74m x 3.65m)

Double glazed window to front. Modern kitchen with a range of wall, base and drawer units. Fitted oven. Gas hob with extractor hood over. sink with mixer tap over. Radiator. Laminate flooring.

**Living Room** 15' 7" x 10' 10" (4.74m x 3.29m) Double glazed French doors and windows to rear. Two radiators. Laminate flooring.