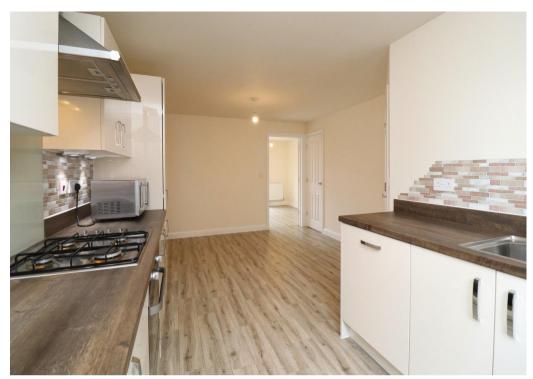

The front door opens into an entrance hall with ground floor WC. Through the entrance hall, the spacious kitchen / dining room provides plenty of space for dining furniture while the modern kitchen is fitted with a good range units. At the rear of the property, the living room benefits from double doors leading onto a small patio and into the spacious rear garden.

#### Cloakroom

WC. Basin. Radiator. Laminate flooring.

**Kitchen / Dining Room** 18' 10" x 12' 0" (5.74m x 3.65m)

Double glazed window to front. Modern kitchen with a range of wall, base and drawer units. Fitted oven. Gas hob with extractor hood over. sink with mixer tap over. Radiator. Laminate flooring.