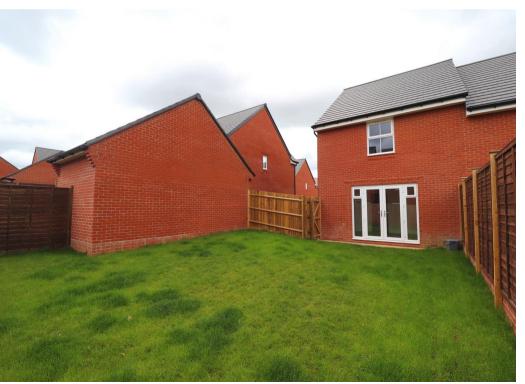

Stairs lead to the first floor of the property with the master bedroom featuring fitted wardrobes and an en suite with WC, basin, heated towel rail and enclosed shower. Two further bedrooms over look the front aspect while the family bathroom completes the property and comprises a WC, basin, heated towel rail and bath with shower over. To the rear, the garden is mostly laid to lawn which benefits from side access off the driveway which is big enough for two cars.

#### **External**

Large rear garden mostly laid to lawn. Area of patio. Side access. Off-road parking.