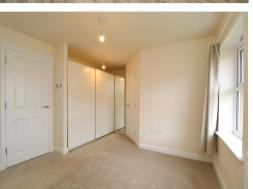

Stairs lead to the first floor of the property with the master bedroom featuring fitted wardrobes and an en suite with WC, basin, heated towel rail and enclosed shower. Two further bedrooms over look the front aspect while the family bathroom completes the property and comprises a WC, basin, heated towel rail and bath with shower over. To the rear, the garden is mostly laid to lawn which benefits from side access off the driveway which is big enough for two cars.

## **First Floor Landing**

Cupboard. Access to loft.

**Bedroom One** 15' 7" x 11' 7" (4.74m x 3.54m)

Double glazed window to rear. Carpet. Radiator.

Fitted cupboards.

**En Suite** 7' 8" x 4' 7" (2.34m x 1.40m)