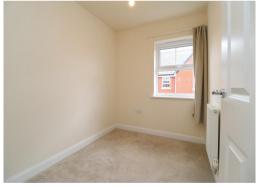

## **First Floor Landing**

Cupboard. Access to loft.

**Bedroom One** 15' 7" x 11' 7" (4.74m x 3.54m)

Double glazed window to rear. Carpet. Radiator.

Fitted cupboards.

**En Suite** 7' 8" x 4' 7" (2.34m x 1.40m)

WC. Basin. Enclosed shower. Part-tiled walls. Heated towel rail.

**Bedroom Two** 11' 8" x 8' 8" (3.56m x 2.63m) Double glazed window to front. Carpet. Radiator.

**Bedroom Three** 8' 4" x 6' 8" (2.53m x 2.03m) Double glazed window to front. Carpet. Radiator. **Bathroom** 8' 8" x 6' 2" (2.63m x 1.87m)