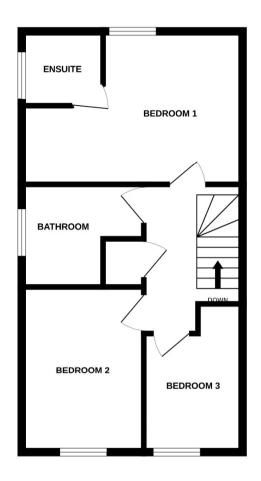

Stairs lead to the first floor of the property with the master bedroom featuring fitted wardrobes and an en suite with WC, basin, heated towel rail and enclosed shower. Two further bedrooms over look the front aspect while the family bathroom completes the property and comprises a WC, basin, heated towel rail and bath with shower over. To the rear, the garden is mostly laid to lawn which benefits from side access off the driveway which is big enough for two cars.

## **First Floor Landing**

Cupboard. Access to loft.

**Bedroom One** 15' 7" x 11' 7" (4.74m x 3.54m)

Double glazed window to rear. Carpet. Radiator.

Fitted cupboards.

**En Suite** 7' 8" x 4' 7" (2.34m x 1.40m)

WC. Basin. Enclosed shower. Part-tiled walls. Heated towel rail.

**Bedroom Two** 11' 8" x 8' 8" (3.56m x 2.63m) Double glazed window to front. Carpet. Radiator.

**Bedroom Three** 8' 4" x 6' 8" (2.53m x 2.03m) Double glazed window to front. Carpet. Radiator. **Bathroom** 8' 8" x 6' 2" (2.63m x 1.87m)

WC. Basin. Bath with shower over. Heated towel rail. Part-tiled walls.