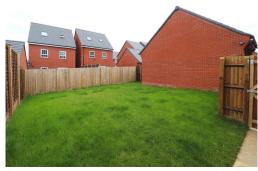

Stairs lead to the first floor of the property with the master bedroom featuring fitted wardrobes and an en suite with WC, basin, heated towel rail and enclosed shower. Two further bedrooms over look the front aspect while the family bathroom completes the property and comprises a WC, basin, heated towel rail and bath with shower over. To the rear, the garden is mostly laid to lawn which benefits from side access off the driveway which is big enough for two cars.

#### **External**

Large rear garden mostly laid to lawn. Area of patio. Side access. Off-road parking.