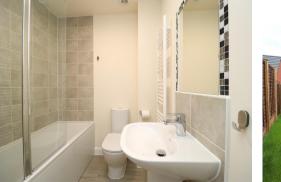

WC. Basin. Enclosed shower. Part-tiled walls. Heated towel rail.

**Bedroom Two** 11' 8" x 8' 8" (3.56m x 2.63m) Double glazed window to front. Carpet. Radiator.

**Bedroom Three** 8' 4" x 6' 8" (2.53m x 2.03m) Double glazed window to front. Carpet. Radiator. **Bathroom** 8' 8" x 6' 2" (2.63m x 1.87m)

WC. Basin. Bath with shower over. Heated towel rail. Part-tiled walls.