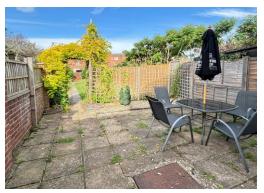

## **EXTERIOR**

Front gardens with gate with path to front door.

Rear gardens of a very good size and Westerley backing with large area of paved terrace. Outside tap and security light. Trellis divide to good area of lawns with path and flower beds to the rear with the pedestrian gate to Sherbourne Street.