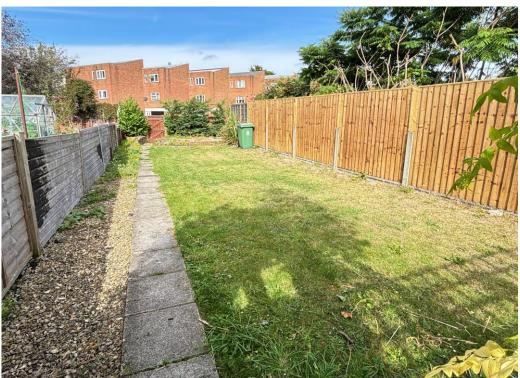

## **EXTERIOR**

Front gardens with gate with path to front door.

Rear gardens of a very good size and Westerley backing with large area of paved terrace. Outside tap and security light. Trellis divide to good area of lawns with path and flower beds to the rear with the pedestrian gate to Sherbourne Street.