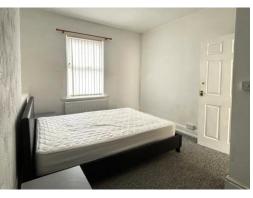

#### **LANDING**

**BEDROOM 1** 16' 6" x 12' 0" (5.03m x 3.65m)

Radiator. Two windows to the front.

## **BEDROOM 2** 13' 0" x 10' 6" (3.96m x 3.20m)

Radiator.

## **BEDROOM 3** 13' 2" x 8' 9" (4.01m x 2.66m)

Radiator. Cupboard housing ideal gas fired central heating boiler.