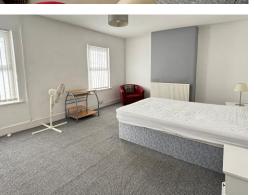

#### **LANDING**

**BEDROOM 1** 16' 6" x 12' 0" (5.03m x 3.65m)

Radiator. Two windows to the front.

## **BEDROOM 2** 13' 0" x 10' 6" (3.96m x 3.20m)

Radiator.

## **BEDROOM 3** 13' 2" x 8' 9" (4.01m x 2.66m)

Radiator. Cupboard housing ideal gas fired central heating boiler.