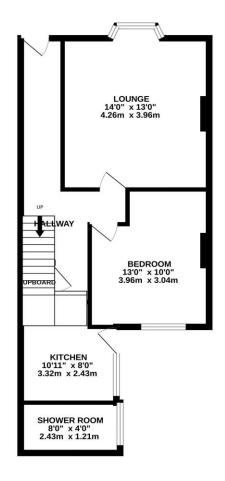

## **ENRANCE PORCH**

Double glazed door to:-

## **ENTRANCE HALL**

Radiator. Staircase to landing. Wall thermostat. Understairs cupboard.

## **SITTING ROOM** 14' 0" x 13' 2" (4.26m x 4.01m)

Two sets of store cupboards. Three wall light points. Meter cupboards. Bay window to the front. Radiator.

# **DINING ROOM/BEDROOM 4** 13' 0" x 10' 6" (3.96m x 3.20m)

Radiator.

## **KITCHEN** 10' 9" x 8' 7" (3.27m x 2.61m)

Inset single drainer stainless steel sink unit set into worktops with cupboards below. Wall and base units. Part tiled walls. Vinyl floor. Built-in oven and electric hob with extractor hood. Plumbing for washing machine. Space for fridge/freezer. UPVC double glazed door to the rear door.

## **SHOWER ROOM**

Double shower cubicle with stainless steel controls and glazed sliding door. Fully tiled walls. Vinyl floor. Low level WC. Pedestal wash hand basin. Heated towel rail. Extractor fan. Spotlights.

#### **FIRST FLOOR**

#### **LANDING**

**BEDROOM 1** 16' 6" x 12' 0" (5.03m x 3.65m)

Radiator. Two windows to the front.

## **BEDROOM 2** 13' 0" x 10' 6" (3.96m x 3.20m)

Radiator.

## **BEDROOM 3** 13' 2" x 8' 9" (4.01m x 2.66m)

Radiator. Cupboard housing ideal gas fired central heating boiler.

## **AGENTS NOTE**

**COUNCIL TAX: B** 

EPC: C-70

TOTAL FLOOR AREA: 1090 sq.ft. (101.2 sq.m.) approx.

Whilst every attempt has been made to ensure the accuracy of the floorphar contained here, measurements of doors, windows, rooms and any other fleams are approximate and no responsibility is taken for any error, omission or mis-statement. This plan is for illustrative purposes only and should be used as such by any prospective purchaser. The services, systems and applicances shown have not been lested and no guarantee as to their operatingly or efficiency can be given.