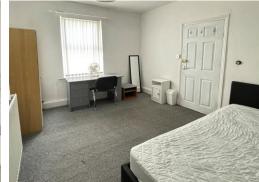

#### **LANDING**

**BEDROOM 1** 16' 6" x 12' 0" (5.03m x 3.65m)

Radiator. Two windows to the front.

## **BEDROOM 2** 13' 0" x 10' 6" (3.96m x 3.20m)

Radiator.

## **BEDROOM 3** 13' 2" x 8' 9" (4.01m x 2.66m)

Radiator. Cupboard housing ideal gas fired central heating boiler.