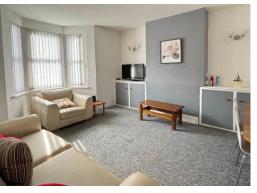

## **SITTING ROOM** 14' 0" x 13' 2" (4.26m x 4.01m)

Two sets of store cupboards. Three wall light points. Meter cupboards. Bay window to the front. Radiator.