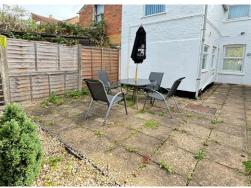

## **EXTERIOR**

Front gardens with gate with path to front door.

Rear gardens of a very good size and Westerley backing with large area of paved terrace. Outside tap and security light. Trellis divide to good area of lawns with path and flower beds to the rear with the pedestrian gate to Sherbourne Street.