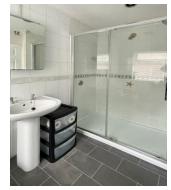

## **SHOWER ROOM**

Double shower cubicle with stainless steel controls and glazed sliding door. Fully tiled walls. Vinyl floor. Low level WC. Pedestal wash hand basin. Heated towel rail. Extractor fan. Spotlights.