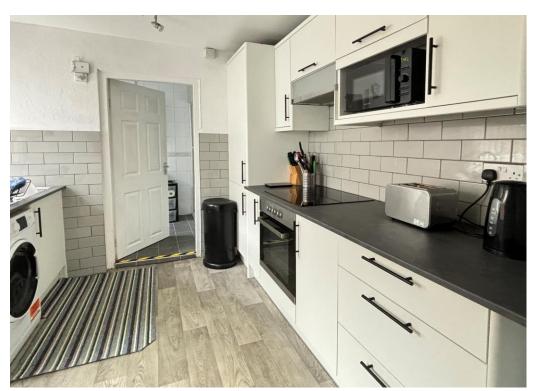

## **KITCHEN** 10' 9" x 8' 7" (3.27m x 2.61m)

Inset single drainer stainless steel sink unit set into worktops with cupboards below. Wall and base units. Part tiled walls. Vinyl floor. Built-in oven and electric hob with extractor hood. Plumbing for washing machine. Space for fridge/freezer. UPVC double glazed door to the rear door.