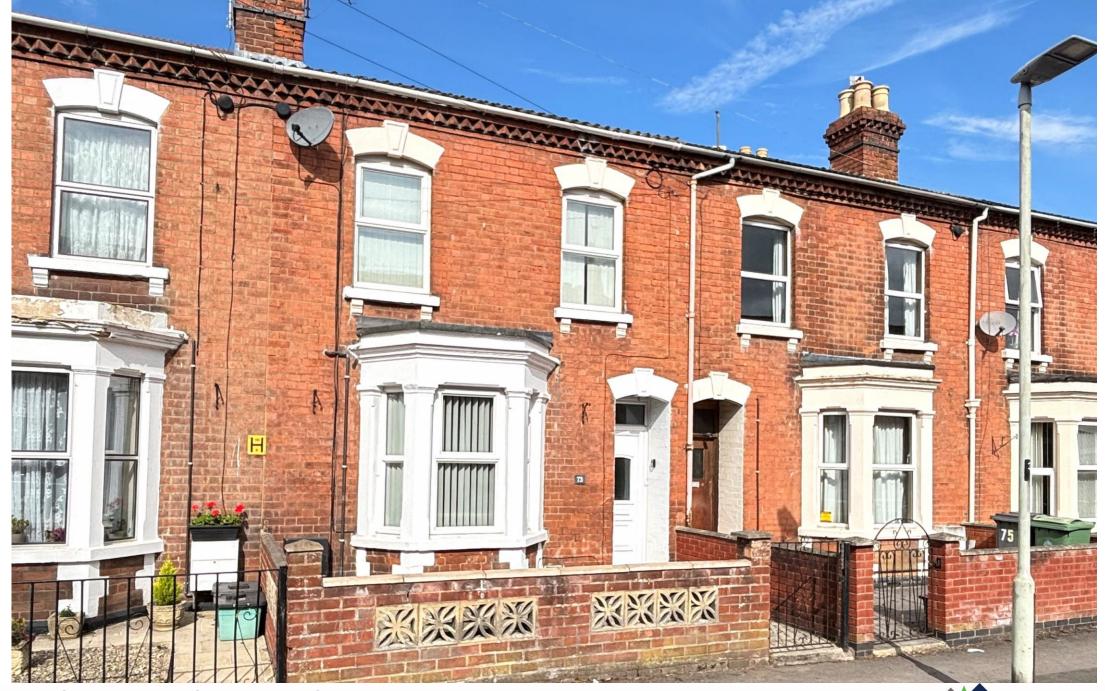

73 Oxford Road, Gloucester, GL1 3EE

# 73 Oxford Road, Gloucester, GL1 3EE

# Offers over £238,000

A SURPRISINGLY LARGE EDWARDIAN
TOWNHOUSE IN A CONVENINET AREA
CLOSE TO THE CITY CENTRE AND
CURRENTLY USED AS A FOUR BED HMO
WITH A GROSS INCOME OF £25,680 PA

Oxford Road is a popular residential road within walking distance and just East of the city centre. All the area's facilities are close by and access to Cheltenham and the M5 is a short drive. Number 73 is currently used as a HMO but would easily convert to a family home with surprisingly good proportions. On the first floor there are three double bedrooms. To the ground floor, two reception rooms, kitchen and shower room. It is heated by gas, has double glazing throughout and to the exterior large Westerly backing rear gardens with pedestrian rear access.