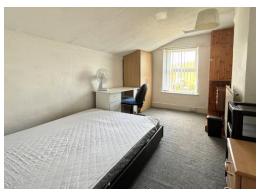

#### **LANDING**

**BEDROOM 1** 16' 6" x 12' 0" (5.03m x 3.65m)

Radiator. Two windows to the front.

## **BEDROOM 2** 13' 0" x 10' 6" (3.96m x 3.20m)

Radiator.

## **BEDROOM 3** 13' 2" x 8' 9" (4.01m x 2.66m)

Radiator. Cupboard housing ideal gas fired central heating boiler.