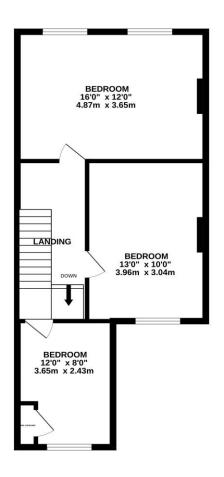

#### **FIRST FLOOR**

#### **LANDING**

**BEDROOM 1** 16' 6" x 12' 0" (5.03m x 3.65m)

Radiator. Two windows to the front.

## **BEDROOM 2** 13' 0" x 10' 6" (3.96m x 3.20m)

Radiator.

## **BEDROOM 3** 13' 2" x 8' 9" (4.01m x 2.66m)

Radiator. Cupboard housing ideal gas fired central heating boiler.