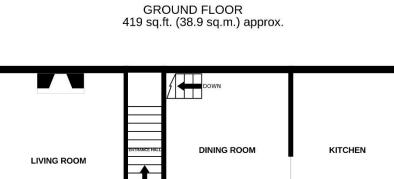

The front door opens into a small entrance hall and through to a dining room which opens into the kitchen. Stairs lead from the dining room to a cellar. Off the entrance hall, the living room has an attractive arched window and French doors to a courtyard garden.

## **Dining Room** 10' 2" x 12' 10" (3.1m x 3.91m)

Double glazed arched window to front. Feature fireplace. Radiator. Laminate flooring. Access to cellar.

First Floor Landing Carpet. Radiator.

**Bedroom One** 11' 0" x 12' 10" (3.36m x 3.91m) Two double glazed windows to side. Carpet. Radiator. Cupboard. Feature fireplace.