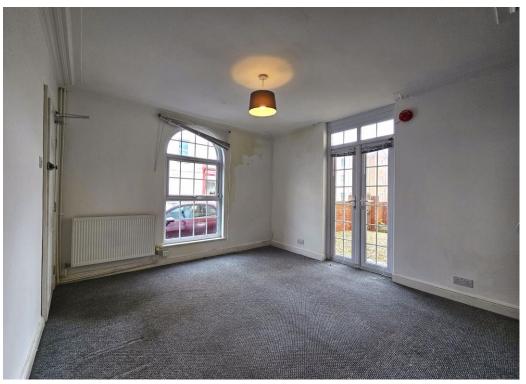

The front door opens into a small entrance hall and through to a dining room which opens into the kitchen. Stairs lead from the dining room to a cellar. Off the entrance hall, the living room has an attractive arched window and French doors to a courtyard garden.

**Living Room** 10' 10" x 12' 10" (3.3m x 3.91m) Double glazed arched window to front. French doors to side. Carpet. Radiator.