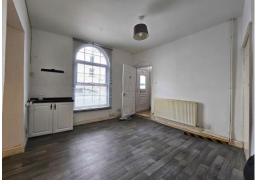

The front door opens into a small entrance hall and through to a dining room which opens into the kitchen. Stairs lead from the dining room to a cellar. Off the entrance hall, the living room has an attractive arched window and French doors to a courtyard garden.

**Living Room** 10' 10" x 12' 10" (3.3m x 3.91m) Double glazed arched window to front. French doors to side. Carpet. Radiator.