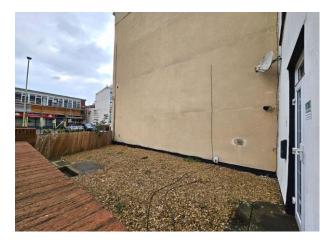

## Garden

Courtyard garden. Part brick surround. Laid to stone.

?

1ST FLOOR 425 sq.ft. (39.5 sq.m.) approx.

TOTAL FLOOR AREA: 843 sq.ft. (78.4 sq.m.) approx. Whils every attemp has been made to ensure the accuracy of the floorgian contained here, measurements of doors, windows, norms and any other lens are appropriate and no responsibility is taken for any error, omission or mis-statement. This plan is for illustrative purposes only and should be used as such by any prospective purchaser. The services, systems and applances show have not be used as a such to y any as to their operability or efficiency can be given.