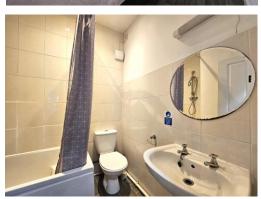

**Bathroom** 5' 10" x 4' 10" (1.79m x 1.48m) WC. Basin. Plunge bath with shower over. Radiator. Vinyl floor. Part tiled walls.