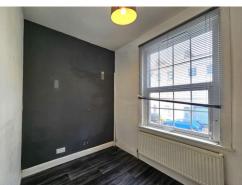

**Bedroom Two** 10' 2" x 8' 11" (3.09m x 2.71m) Double glazed window to front. Vinyl flooring. Radiator. Cupboard. Access to loft.

**Bedroom Three** 9' 2" x 6' 0" (2.79m x 1.82m) Double glazed window to front. Vinyl flooring. Radiator.