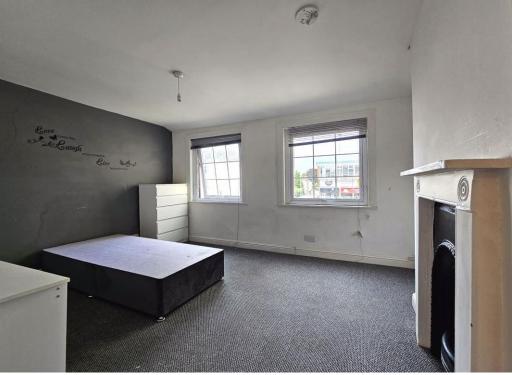

**Living Room** 10' 10" x 12' 10" (3.3m x 3.91m) Double glazed arched window to front. French doors to side. Carpet. Radiator.