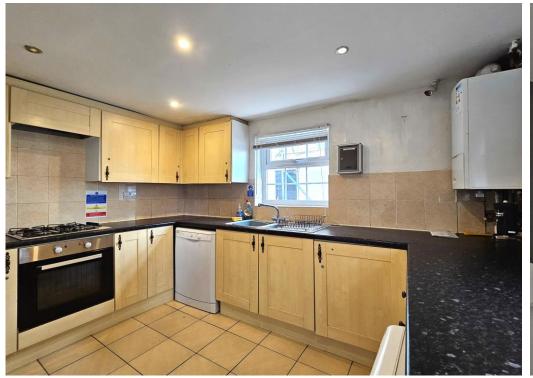

## **Kitchen** 9' 1" x 12' 10" (2.77m x 3.91m)

Double glazed window to front and side. Range of wall base and drawer units. Stainless steel sink with draining board and mixer tap. Four ring gas hob. Fitted oven. Combi boiler.