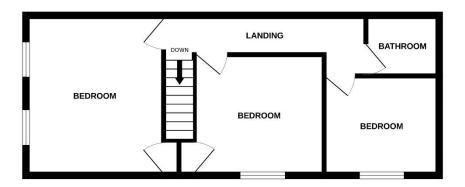

Stairs lead to the first floor landing with two double bedrooms and a third single bedroom. A small bathroom completes the property.

Available with no onward chain, this property presents an exciting opportunity to a prospective buyer.

**Bedroom Two** 10' 2" x 8' 11" (3.09m x 2.71m) Double glazed window to front. Vinyl flooring. Radiator. Cupboard. Access to loft.

**Bedroom Three** 9' 2" x 6' 0" (2.79m x 1.82m) Double glazed window to front. Vinyl flooring. Radiator.

**Bathroom** 5' 10" x 4' 10" (1.79m x 1.48m) WC. Basin. Plunge bath with shower over. Radiator. Vinyl floor. Part tiled walls.