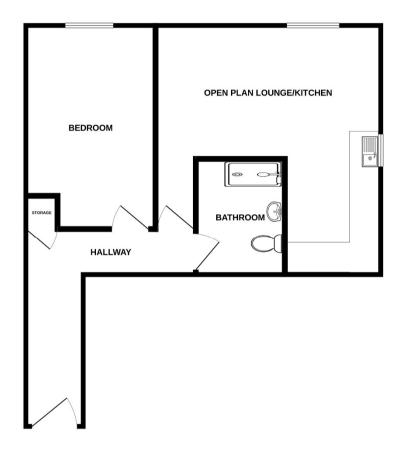

# EXTERIOR

AGENTS NOTE EPC: D-56 COUNCIL TAX: A LEASE: 75 Years left on Lease SERVICE CHARGE: £908.40 half yearly GROUND RENT: £87.50pa

TOTAL FLOOR AREA: 456 sq.ft. (42.4 sq.m.) approx. While every attempt has been made to ensure the accurscy of the florafiler contained here, measurements, of doors, windows from times are approximate and no responsibility taken for any encycle, mission or mit-statement. This plan is for illustrative purposes only and should be used as such by any prospective purchase. The services, systems and appliances should be used as such to agarantee as to their operability of efficiency can be given.