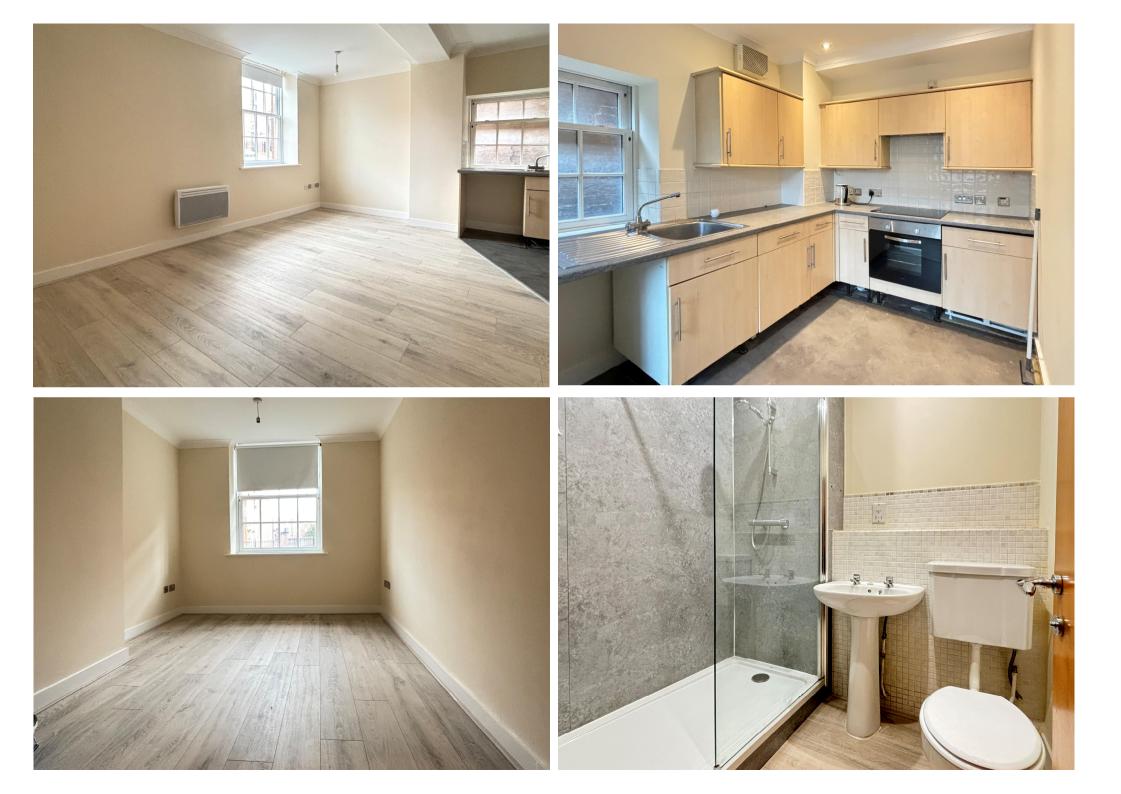

#### **SITTING AREA** 17' 0" x 17' 0" (5.18m x 5.18m)

"L" shaped sitting area with cable points. TV points. Electric wall heater. Newly laid laminated flooring. Double glazed windows and opening to:-

## **KITCHEN AREA**

Well fitted with inset single drainer stainless steel sink unit set into worktops with cupboards and drawers below. Wall and base units. Part tiled walls. Vinyl floor. Built-in oven and electric hob with extractor hood. Integrated fridge and freezer. Extractor fan. Inset ceiling spotlights.

### SHOWER ROOM

Shower cubicle with marbrex splashback, glazed screen and stainless steel controls. Pedestal wash hand basin. Low level WC. Part tiled walls. Shaver point. Inset ceiling spotlights. Extractor fan.