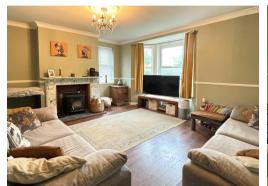

# www.farrandfarr.co.uk

**RECEPTION HALL** 23' 0'' x 9' 0'' (7.01m x 2.74m) Tiled floor. Coved ceiling. Radiator. Ceiling fan. Glazed door to:-

**LOUNGE/DINER** 28' 6" x 15' 0" (8.68m x 4.57m) (Into bay). Attractive fireplace with wood burning stove. Two modern radiators. Second timber fireplace. Two bay windows to the front and windows to the side. Coved ceiling.