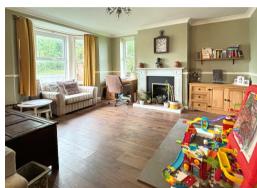

# www.farrandfarr.co.uk

**RECEPTION HALL** 23' 0'' x 9' 0'' (7.01m x 2.74m) Tiled floor. Coved ceiling. Radiator. Ceiling fan. Glazed door to:-

**LOUNGE/DINER** 28' 6" x 15' 0" (8.68m x 4.57m) (Into bay). Attractive fireplace with wood burning stove. Two modern radiators. Second timber fireplace. Two bay windows to the front and windows to the side. Coved ceiling.