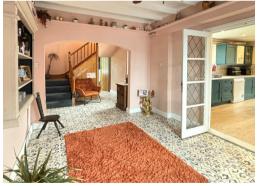

# www.farrandfarr.co.uk

**RECEPTION HALL** 23' 0'' x 9' 0'' (7.01m x 2.74m) Tiled floor. Coved ceiling. Radiator. Ceiling fan. Glazed door to:-

**LOUNGE/DINER** 28' 6" x 15' 0" (8.68m x 4.57m) (Into bay). Attractive fireplace with wood burning stove. Two modern radiators. Second timber fireplace. Two bay windows to the front and windows to the side. Coved ceiling.