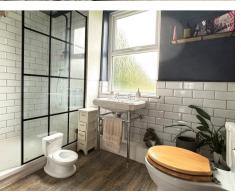

#### SHOWER ROOM

Very well fitted, large shower with white tiles and glazed screen. Victorian style wash hand basin. Low level W.C. Half tiled walls. High-quality flooring. Vertical heated towel rail/radiator in stainless steel.