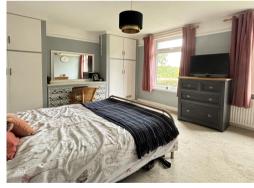

### LANDING

Access to loft. Linen cupboard with shelving.

**BEDROOM 1** 12' 3" x 13' 2" (3.73m x 4.01m) Double wardrobe cupboards with central dressing table unit.

**BEDROOM 2** *12' 3" x 13' 0" (3.73m x 3.96m)* Radiator. Wood stripped floor.

**BEDROOM 3** *12' 8" x 7' 0" (3.86m x 2.13m)* Radiator.