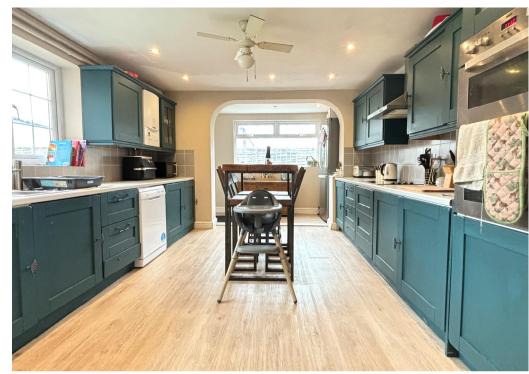

### KITCHEN 17'9 x 12' (5.41m x 3.65)

Fitted single drainer, stainless steel sink unit with cupboards and drawers below. Wall and base units with worktops. High-quality flooring. Tiled walls. Built-in stainless steel glass oven with four ring electric hob and extractor hood. Plumbing for dishwasher. Space for large fridge/freezer. Ceiling spotlights. Window overlooking and stable door to the garden.