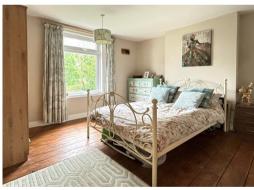

#### BATHROOM

Of a very good size with lovely clawfoot double ended bath with stainless steel mixer taps and shower attachment. Wash hand basin. Low vertical heated towel rail/radiator in stainless steel. Half panelled wall. Vinyl floor.