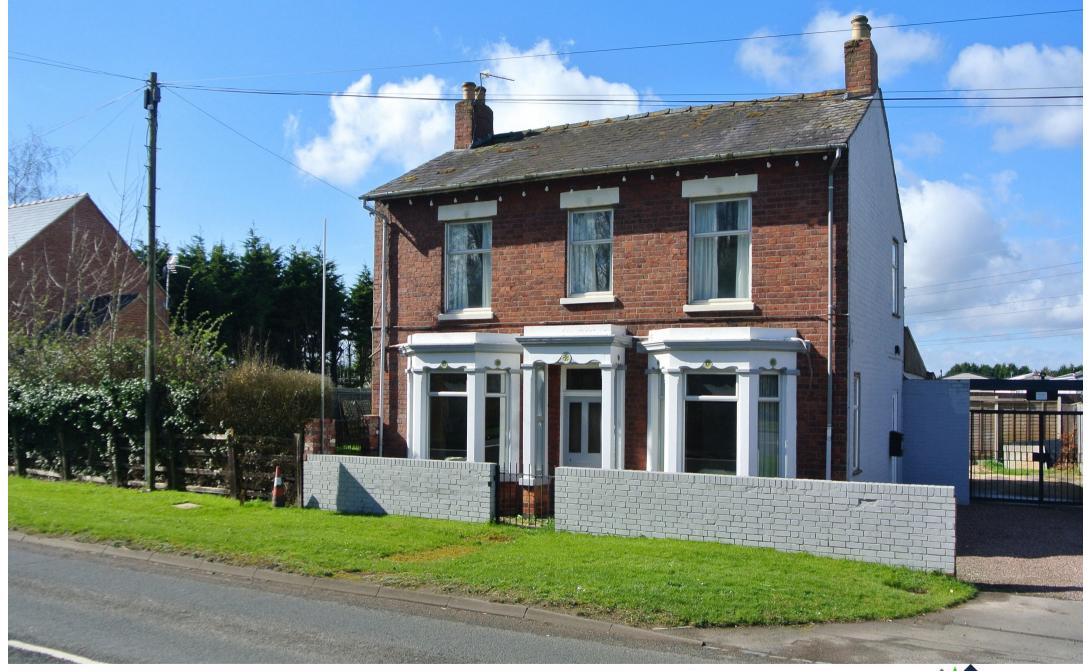

# A SUBSTANTIAL DETACHED FAMILY HOUSE DATING FROM THE 1890'S SITUATED IN A CONVENIENT POSITION BETWEEN GLOUCESTER AND TEWKESBURY

Barn Farm is situated on the A38 approximately 4 miles to the north of Gloucester and 5 miles to the south of Tewkesbury, access to Cheltenham and the M5 is within easy reach. The property offers good sized family accommodation with three double bedrooms and a newly fitted first floor bathroom and ground floor shower room in a Victorian style as well as a large lounge/dining room to the ground floor, kitchen and reception hall. To the exterior there is ample parking to the side and good sized level private gardens.

### **EXTERIOR**

Front gardens with low wall detail and parking for two/three cars. Wrought iron gates to:-

Good sized rear gardens with good area of shingle and terrace. Ample additional parking. Opening to area laid predominantly to lawns and of a good size with shrub beds and bushes. Paved terracing with garden shed. Enclosed by close boarding fencing giving a good deal of privacy.