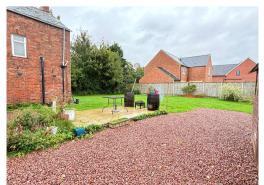

### **EXTERIOR**

Front gardens with low wall detail and parking for two/three cars. Wrought iron gates to:-

Good sized rear gardens with good area of shingle and terrace. Ample additional parking. Opening to area laid predominantly to lawns and of a good size with shrub beds and bushes. Paved terracing with garden shed. Enclosed by close boarding fencing giving a good deal of privacy.