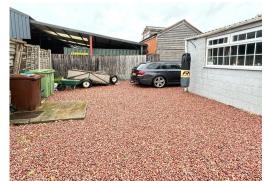

### **EXTERIOR**

Front gardens with low wall detail and parking for two/three cars. Wrought iron gates to:-

Good sized rear gardens with good area of shingle and terrace. Ample additional parking. Opening to area laid predominantly to lawns and of a good size with shrub beds and bushes. Paved terracing with garden shed. Enclosed by close boarding fencing giving a good deal of privacy.