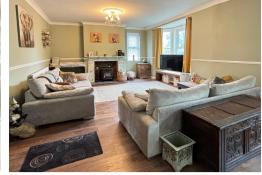

# www.farrandfarr.co.uk

**RECEPTION HALL** 23' 0'' x 9' 0'' (7.01m x 2.74m) Tiled floor. Coved ceiling. Radiator. Ceiling fan. Glazed door to:-

**LOUNGE/DINER** 28' 6" x 15' 0" (8.68m x 4.57m) (Into bay). Attractive fireplace with wood burning stove. Two modern radiators. Second timber fireplace. Two bay windows to the front and windows to the side. Coved ceiling.