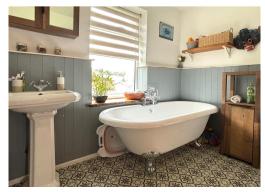

#### BATHROOM

Of a very good size with lovely clawfoot double ended bath with stainless steel mixer taps and shower attachment. Wash hand basin. Low vertical heated towel rail/radiator in stainless steel. Half panelled wall. Vinyl floor.