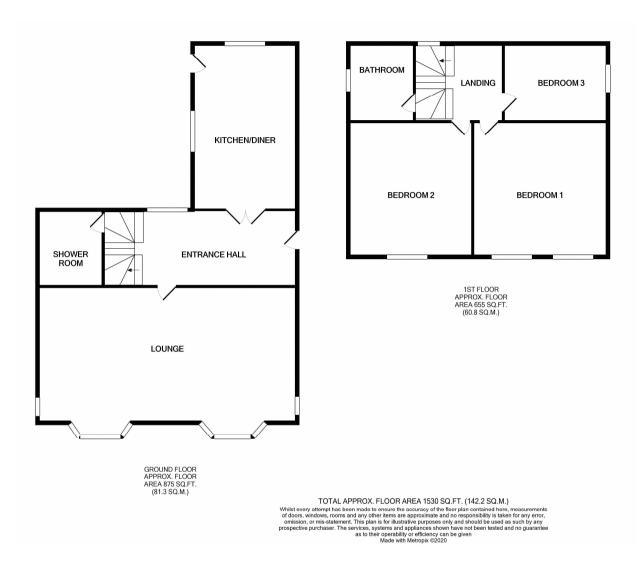

# www.farrandfarr.co.uk

**RECEPTION HALL** 23' 0'' x 9' 0'' (7.01m x 2.74m) Tiled floor. Coved ceiling. Radiator. Ceiling fan. Glazed door to:-

**LOUNGE/DINER** 28' 6" x 15' 0" (8.68m x 4.57m) (Into bay). Attractive fireplace with wood burning stove. Two modern radiators. Second timber fireplace. Two bay windows to the front and windows to the side. Coved ceiling.

#### SHOWER ROOM

Very well fitted, large shower with white tiles and glazed screen. Victorian style wash hand basin. Low level W.C. Half tiled walls. High-quality flooring. Vertical heated towel rail/radiator in stainless steel.

### KITCHEN 17'9 x 12' (5.41m x 3.65)

Fitted single drainer, stainless steel sink unit with cupboards and drawers below. Wall and base units with worktops. High-quality flooring. Tiled walls. Built-in stainless steel glass oven with four ring electric hob and extractor hood. Plumbing for dishwasher. Space for large fridge/freezer. Ceiling spotlights. Window overlooking and stable door to the garden.

### LANDING

Access to loft. Linen cupboard with shelving.

**BEDROOM 1** 12' 3" x 13' 2" (3.73m x 4.01m) Double wardrobe cupboards with central dressing table unit.

**BEDROOM 2** *12' 3" x 13' 0" (3.73m x 3.96m)* Radiator. Wood stripped floor.

**BEDROOM 3** *12' 8" x 7' 0" (3.86m x 2.13m)* Radiator.

#### BATHROOM

Of a very good size with lovely clawfoot double ended bath with stainless steel mixer taps and shower attachment. Wash hand basin. Low vertical heated towel rail/radiator in stainless steel. Half panelled wall. Vinyl floor.