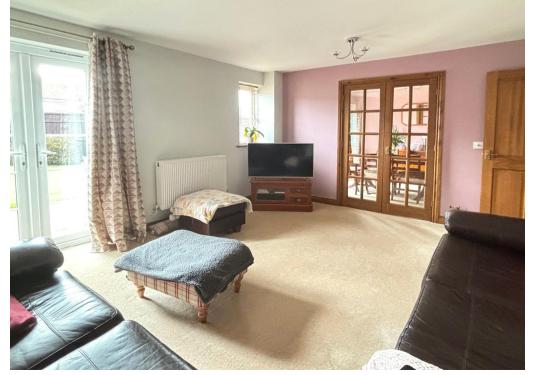

#### **DINING ROOM** 12' 4" x 9' 7" (3.76m x 2.92m)

Double radiator. Double UPVC double glazed French doors to terrace and garden. Glazed double doors to:-

**SITTING ROOM** *15' 0'' x 12' 0'' (4.57m x 3.65m)* Double radiator. TV point. UPVC double glazed French doors to terrace and garden.