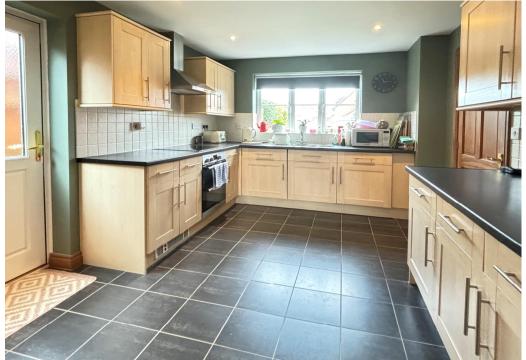

## KITCHEN 14' 0" x 9' 8" (4.26m x 2.94m)

Well fitted with inset 1 and 1/2 half bowl stainless steel sink unit set into worktops with cupboards and drawers below. Wall and base units. Part tiled walls. High-quality tiled flooring. Built-in glass and stainless steel oven with four ring induction hob and cooker hood. Kickboard heater. Built-in dishwasher and built in washing machine. Built-in fridge and freezer. Ceiling spotlights. Larder cupboard. UPVC double glazed door to the side and wide arch to:-