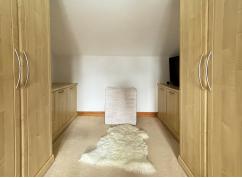

**DRESSING ROOM** 9' 0" x 8' 4" (2.74m x 2.54m) Double wardrobe cupboards. Low-level cupboards and drawers. Spotlights.

**BEDROOM 3** 10' 0'' x 9' 6'' (3.05m x 2.89m) Radiator. TV point.

**BEDROOM 4** 7' 9" x 5' 7" (2.36m x 1.70m) Radiator. Built-in shelving.