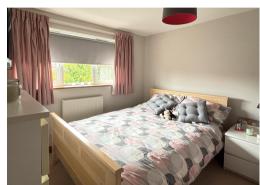

FIRST FLOOR LANDING Access to boarded loft.

**BEDROOM 1** 11' 6" x 9' 6" (3.50m x 2.89m) Radiator. TV point. Wardrobe cupboard.

#### **ENSUITE**

Shower cubicle with double headed stainless steel shower. Brick walls and glazed door. Low level WC. Pedestal wash hand basin. Tiled floor. Extractor fan. Radiator. **BEDROOM 2** 12' 4" x 9' 0" (3.76m x 2.74m) Radiator.

**DRESSING ROOM** 9' 0" x 8' 4" (2.74m x 2.54m) Double wardrobe cupboards. Low-level cupboards and drawers. Spotlights.

**BEDROOM 3** 10' 0'' x 9' 6'' (3.05m x 2.89m) Radiator. TV point.

**BEDROOM 4** 7' 9" x 5' 7" (2.36m x 1.70m) Radiator. Built-in shelving.