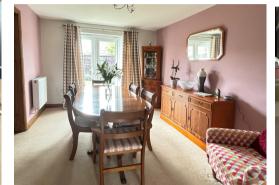

#### **DINING ROOM** 12' 4" x 9' 7" (3.76m x 2.92m)

Double radiator. Double UPVC double glazed French doors to terrace and garden. Glazed double doors to:-

**SITTING ROOM** *15' 0'' x 12' 0'' (4.57m x 3.65m)* Double radiator. TV point. UPVC double glazed French doors to terrace and garden.