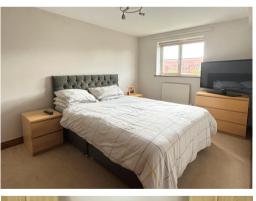

FIRST FLOOR LANDING Access to boarded loft.

**BEDROOM 1** 11' 6" x 9' 6" (3.50m x 2.89m) Radiator. TV point. Wardrobe cupboard.

#### **ENSUITE**

Shower cubicle with double headed stainless steel shower. Brick walls and glazed door. Low level WC. Pedestal wash hand basin. Tiled floor. Extractor fan. Radiator. **BEDROOM 2** 12' 4" x 9' 0" (3.76m x 2.74m) Radiator.

**DRESSING ROOM** 9' 0" x 8' 4" (2.74m x 2.54m) Double wardrobe cupboards. Low-level cupboards and drawers. Spotlights.

**BEDROOM 3** 10' 0'' x 9' 6'' (3.05m x 2.89m) Radiator. TV point.

**BEDROOM 4** 7' 9" x 5' 7" (2.36m x 1.70m) Radiator. Built-in shelving.