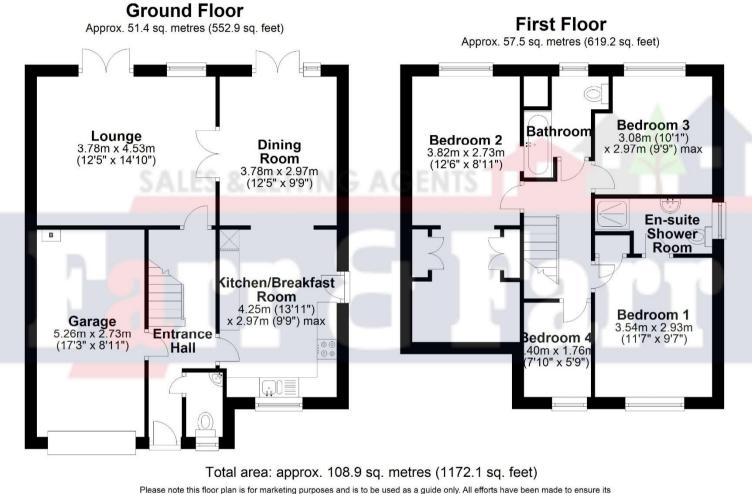

# **ENTRANCE HALL**

Composite front door. Staircase to landing. Burglar alarm. Radiator. Door to garage.

# **CLOAKROOM**

Wash hand basin. Low-level WC. Radiator. Vinyl floor.

## KITCHEN 14' 0" x 9' 8" (4.26m x 2.94m)

Well fitted with inset 1 and 1/2 half bowl stainless steel sink unit set into worktops with cupboards and drawers below. Wall and base units. Part tiled walls. High-quality tiled flooring. Built-in glass and stainless steel oven with four ring induction hob and cooker hood. Kickboard heater. Built-in dishwasher and built in washing machine. Built-in fridge and freezer. Ceiling spotlights. Larder cupboard. UPVC double glazed door to the side and wide arch to:-

#### **DINING ROOM** 12' 4" x 9' 7" (3.76m x 2.92m)

Double radiator. Double UPVC double glazed French doors to terrace and garden. Glazed double doors to:-

**SITTING ROOM** *15' 0'' x 12' 0'' (4.57m x 3.65m)* Double radiator. TV point. UPVC double glazed French doors to terrace and garden.

FIRST FLOOR LANDING Access to boarded loft.

**BEDROOM 1** 11' 6" x 9' 6" (3.50m x 2.89m) Radiator. TV point. Wardrobe cupboard.

#### **ENSUITE**

Shower cubicle with double headed stainless steel shower. Brick walls and glazed door. Low level WC. Pedestal wash hand basin. Tiled floor. Extractor fan. Radiator. **BEDROOM 2** 12' 4" x 9' 0" (3.76m x 2.74m) Radiator.

**DRESSING ROOM** 9' 0" x 8' 4" (2.74m x 2.54m) Double wardrobe cupboards. Low-level cupboards and drawers. Spotlights.

**BEDROOM 3** 10' 0'' x 9' 6'' (3.05m x 2.89m) Radiator. TV point.

**BEDROOM 4** 7' 9" x 5' 7" (2.36m x 1.70m) Radiator. Built-in shelving.

## BATHROOM

Panelled bath with central mixer taps and shower attachment with tiled splashback. Separate tiled shower cubicle with Triton electric shower and glazed folding doors. Low level WC. Pedestal wash hand basin. Tiled floor. Radiator.

#### **GARAGE** 17' 2" x 8' 9" (5.23m x 2.66m)

Up and over door. Light. Consumer box. Worcester gas fired central heating boiler.

AGENTS NOTE: COUNCIL TAX: D EPC: C

accuracy. Plan produced using PlanUp.

These particulars are set out as a general outline and does not constitute any part of an offer or contract. We have not tested any services, appliances or equipment and no warranty is given or implied that these are in working order. Fixtures,