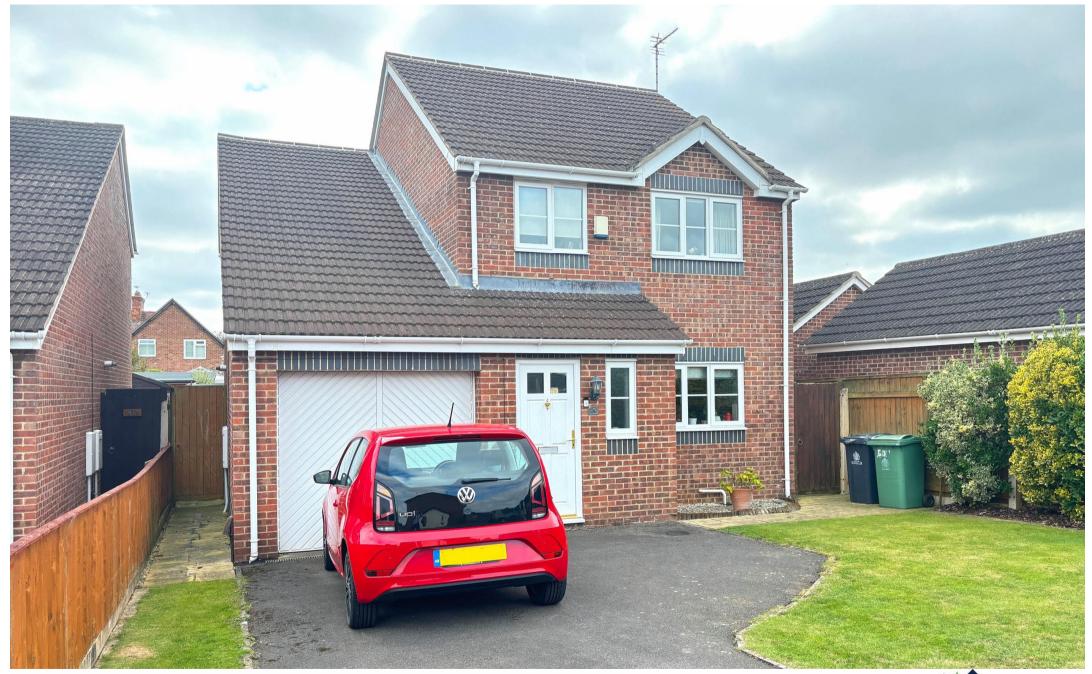

# AN ATTRACTIVE AND DECEPTIVELY SPACIOUS DETACHED FAMILY HOME BEING ONE OF THREE IN THIS POPULAR RESIDENTIAL AREA

Number 89 is one of three detached home's built via a well reputed local builder in this popular position. Internally the accommodation is deceptive as there are four bedrooms, three of which are good size doubles and bedroom two having its own dressing room. To the ground floor, a large sitting room, well planned dining room and good size kitchen. To the exterior there is ample parking to the front, garage and enclosed rear gardens. Little Normans is a popular residential road situated off Innsworth Lane approximately 2 miles to the north east of Gloucester city centre. Access to Cheltenham, the M5 and some of the area's most sought after school's are all within easy reach.

#### **EXTERIOR**

Front gardens of a good size with mcadam driveway with parking for 3 cars. Good area lawns with fencing to one side and hedges to the other.

Rear gardens with full width, paved terrace and lawns with shrub bed borders. Enclosed by close boarded fencing. Timber garden shed.

#### **GARAGE** 17' 2" x 8' 9" (5.23m x 2.66m)

Up and over door. Light. Consumer box. Worcester gas fired central heating boiler.

AGENTS NOTE: COUNCIL TAX: D EPC: C

accuracy. Plan produced using PlanUp.

These particulars are set out as a general outline and does not constitute any part of an offer or contract. We have not tested any services, appliances or equipment and no warranty is given or implied that these are in working order. Fixtures,