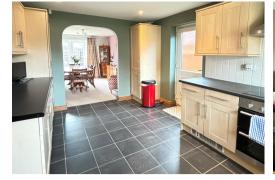

## KITCHEN 14' 0" x 9' 8" (4.26m x 2.94m)

Well fitted with inset 1 and 1/2 half bowl stainless steel sink unit set into worktops with cupboards and drawers below. Wall and base units. Part tiled walls. High-quality tiled flooring. Built-in glass and stainless steel oven with four ring induction hob and cooker hood. Kickboard heater. Built-in dishwasher and built in washing machine. Built-in fridge and freezer. Ceiling spotlights. Larder cupboard. UPVC double glazed door to the side and wide arch to:-