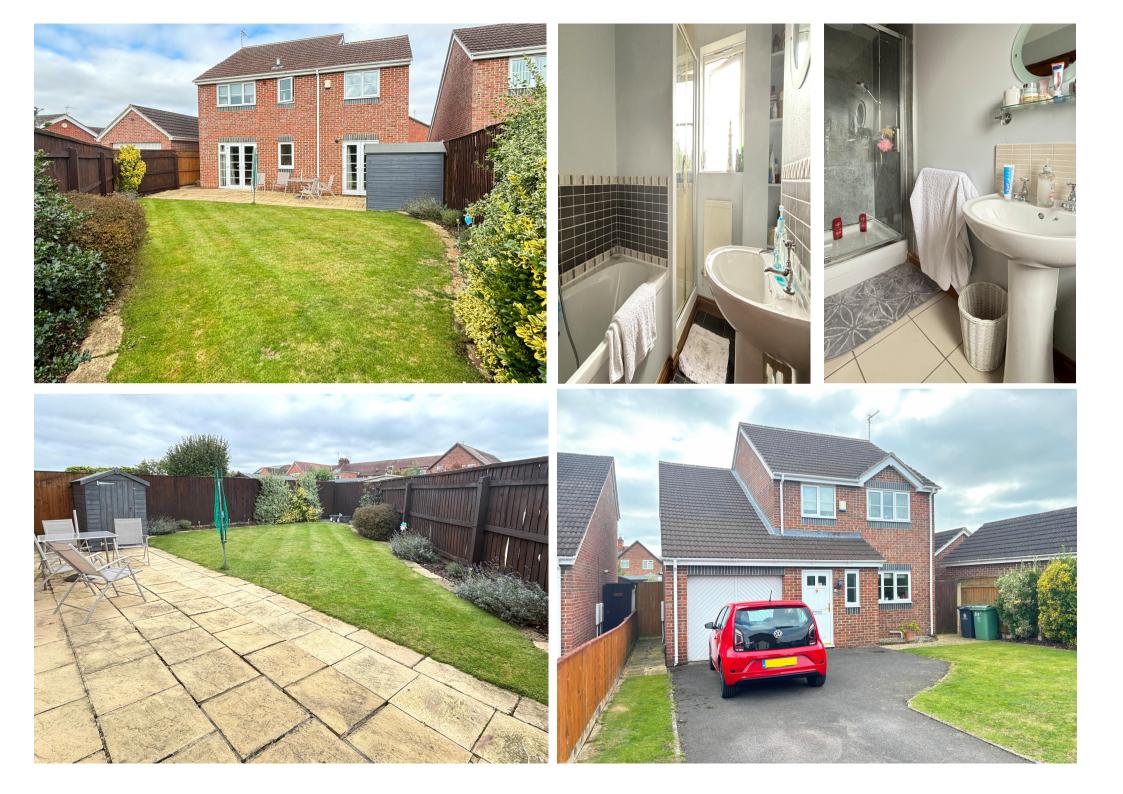

# AN ATTRACTIVE AND DECEPTIVELY SPACIOUS DETACHED FAMILY HOME BEING ONE OF THREE IN THIS POPULAR RESIDENTIAL AREA

Number 89 is one of three detached home's built via a well reputed local builder in this popular position. Internally the accommodation is deceptive as there are four bedrooms, three of which are good size doubles and bedroom two having its own dressing room. To the ground floor, a large sitting room, well planned dining room and good size kitchen. To the exterior there is ample parking to the front, garage and enclosed rear gardens. Little Normans is a popular residential road situated off Innsworth Lane approximately 2 miles to the north east of Gloucester city centre. Access to Cheltenham, the M5 and some of the area's most sought after school's are all within easy reach.

#### **ENSUITE**

Shower cubicle with double headed stainless steel shower. Brick walls and glazed door. Low level WC. Pedestal wash hand basin. Tiled floor. Extractor fan. Radiator. **BEDROOM 2** 12' 4" x 9' 0" (3.76m x 2.74m) Radiator.

## BATHROOM

Panelled bath with central mixer taps and shower attachment with tiled splashback. Separate tiled shower cubicle with Triton electric shower and glazed folding doors. Low level WC. Pedestal wash hand basin. Tiled floor. Radiator.

#### **EXTERIOR**

Front gardens of a good size with mcadam driveway with parking for 3 cars. Good area lawns with fencing to one side and hedges to the other.

Rear gardens with full width, paved terrace and lawns with shrub bed borders. Enclosed by close boarded fencing. Timber garden shed.

#### **GARAGE** 17' 2" x 8' 9" (5.23m x 2.66m)

Up and over door. Light. Consumer box. Worcester gas fired central heating boiler.

AGENTS NOTE: COUNCIL TAX: D EPC: C

accuracy. Plan produced using PlanUp.

These particulars are set out as a general outline and does not constitute any part of an offer or contract. We have not tested any services, appliances or equipment and no warranty is given or implied that these are in working order. Fixtures,