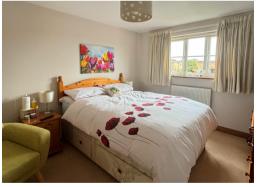

FIRST FLOOR LANDING Access to boarded loft.

**BEDROOM 1** 11' 6" x 9' 6" (3.50m x 2.89m) Radiator. TV point. Wardrobe cupboard.

#### **ENSUITE**

Shower cubicle with double headed stainless steel shower. Brick walls and glazed door. Low level WC. Pedestal wash hand basin. Tiled floor. Extractor fan. Radiator. **BEDROOM 2** 12' 4" x 9' 0" (3.76m x 2.74m) Radiator.

**DRESSING ROOM** 9' 0" x 8' 4" (2.74m x 2.54m) Double wardrobe cupboards. Low-level cupboards and drawers. Spotlights.

**BEDROOM 3** 10' 0'' x 9' 6'' (3.05m x 2.89m) Radiator. TV point.

**BEDROOM 4** 7' 9" x 5' 7" (2.36m x 1.70m) Radiator. Built-in shelving.