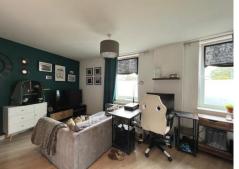

### **KITCHEN/LIVING AREA** 18' 0" x 13' 4" (5.48m x 4.06m)

Two double glazed windows to the front elevation. A range of wall and base units. Stainless steel inset 1 1/2 bowl sink. Integrated fridge/freezer. Dishwasher. Washer/dryer. Induction hob with extractor hood over. Single Oven. Integrated microwave. Radiator.