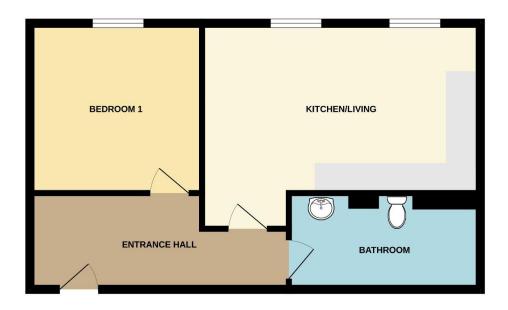

### **COMMUNAL ENTRACE HALL**

Coded door entry system. Beautiful feature staircase to all floors. Lift to all floors. Postboxes for each apartment.

### **ENTRANCE HALLWAY**

Intercom. Electric Radiator. Concealed fuse box & meters.

### **KITCHEN/LIVING AREA** 18' 0" x 13' 4" (5.48m x 4.06m)

Two double glazed windows to the front elevation. A range of wall and base units. Stainless steel inset 1 1/2 bowl sink. Integrated fridge/freezer. Dishwasher. Washer/dryer. Induction hob with extractor hood over. Single Oven. Integrated microwave. Radiator.

**BEDROOM** 11' 2" x 11' 0" (3.40m x 3.35m)

Double glazed window. Radiator.

## **BATHROOM**

Fully tiled large walk-in shower. Low level WC. Pedestal wash hand basin. Shaving point. Stainless steel heated towel rail. Extractor fan.

### **EXTERIOR**

One allocated parking space and visitor parking. Access to communal grounds.

# **GROUND FLOOR**

Whilst every attempt has been made to ensure the accuracy of the floorplan contained here, measurements of doors, wordows, rooms and any other terms are approximate and no responsibility is laken for any error, omission or mis-sentement. This plan is not illustratine purpose only and bood be used as such by any prospective purchaser. This so the properties of the pro