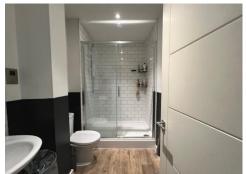

## **BATHROOM**

Fully tiled large walk-in shower. Low level WC. Pedestal wash hand basin. Shaving point. Stainless steel heated towel rail. Extractor fan.