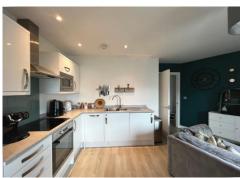

### **KITCHEN/LIVING AREA** 18' 0" x 13' 4" (5.48m x 4.06m)

Two double glazed windows to the front elevation. A range of wall and base units. Stainless steel inset 1 1/2 bowl sink. Integrated fridge/freezer. Dishwasher. Washer/dryer. Induction hob with extractor hood over. Single Oven. Integrated microwave. Radiator.