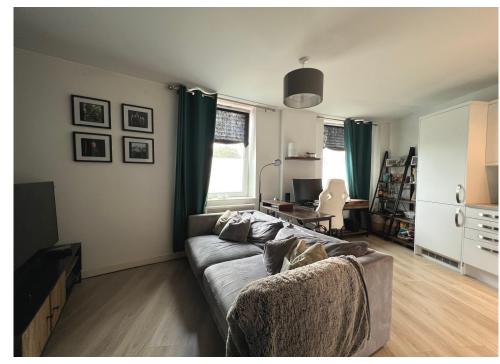

### **KITCHEN/LIVING AREA** 18' 0" x 13' 4" (5.48m x 4.06m)

Two double glazed windows to the front elevation. A range of wall and base units. Stainless steel inset 1 1/2 bowl sink. Integrated fridge/freezer. Dishwasher. Washer/dryer. Induction hob with extractor hood over. Single Oven. Integrated microwave. Radiator.