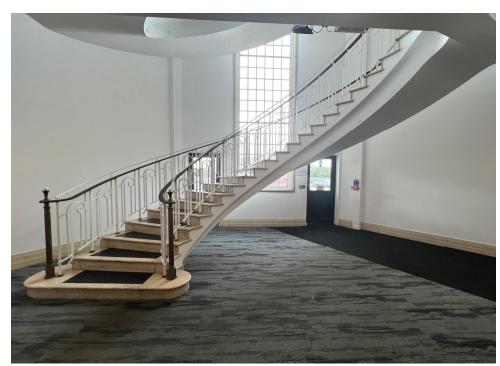

### **COMMUNAL ENTRACE HALL**

Coded door entry system. Beautiful feature staircase to all floors. Lift to all floors. Postboxes for each apartment.