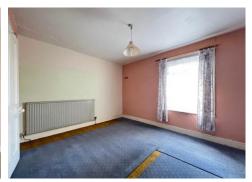

#### **BEDROOM 1** 13' 6" x 10' 1" (4.11m x 3.07m)

Front facing double glazed window. Radiator.