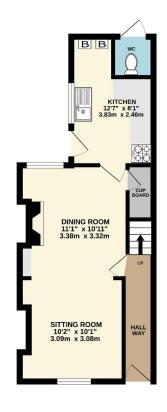

#### **LIVING/DINING ROOM** 21' 9" x 10' 8" (6.62m x 3.25m)

Double glazed front aspect window. Radiator. Cupboard with fuse box. Leading through to:-

Dining area with rear glazed window. Gas fire. Storage cupboard understairs. Radiator.

#### **KITCHEN** 12' 5" x 8' 0" (3.78m x 2.44m)

Comprising of wall and base units. Single glazed wooden frame window. Stainless steel sink with cupboard storage and drawers below. Boiler. Space for cooker with gas point.

#### AGENTS NOTE

EPC: E

COUNCIL TAX: A

GROUND FLOOR 366 sq.ft. (34.0 sq.m.) approx.

1ST FLOOR 366 sq.ft. (34.0 sq.m.) approx.

TOTAL FLOOR AREA: 733 sq.ft. (68.1 sq.m.) approx.

White very statement has been read to ensure the accuracy of the foreigns contained these releases of the statement of the st