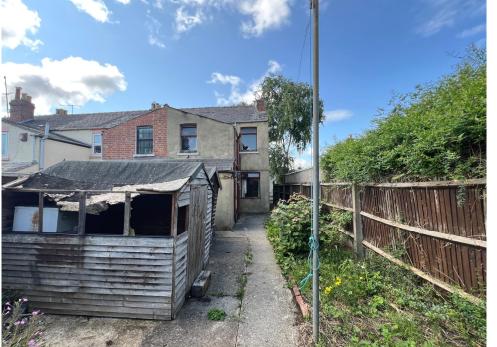

#### **EXTERIOR**

Rear gardens are North facing accessed from the kitchen via a part glazed wooden door.

Outside W.C.

Gated side access to the street.