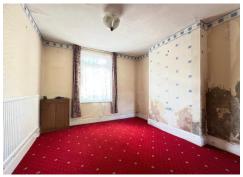

#### **BEDROOM 1** 13' 6" x 10' 1" (4.11m x 3.07m)

Front facing double glazed window. Radiator.

#### **BEDROOM 2** 11' 1" x 7' 9" (3.38m x 2.36m)

Rear facing single glazed window. Radiator.