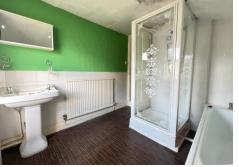

#### **BATHROOM** 8' 0" x 8' 4" (2.44m x 2.54m)

Part tiled with panelled bath. Low level W.C. Pedestal wash hand basin. Shower cubicle with electric shower. Rear facing single glazed window. Radiator.