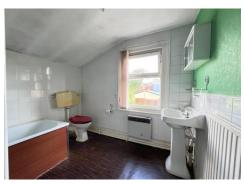

#### **BATHROOM** 8' 0" x 8' 4" (2.44m x 2.54m)

Part tiled with panelled bath. Low level W.C. Pedestal wash hand basin. Shower cubicle with electric shower. Rear facing single glazed window. Radiator.