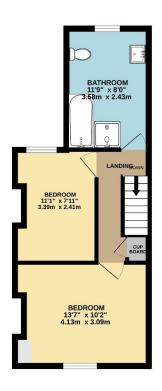

### FIRST FLOOR

#### **LANDING**

Storage cupboard and access to loft.

#### **BEDROOM 1** 13' 6" x 10' 1" (4.11m x 3.07m)

Front facing double glazed window. Radiator.

#### **BEDROOM 2** 11' 1" x 7' 9" (3.38m x 2.36m)

Rear facing single glazed window. Radiator.

#### **BATHROOM** 8' 0" x 8' 4" (2.44m x 2.54m)

Part tiled with panelled bath. Low level W.C. Pedestal wash hand basin. Shower cubicle with electric shower. Rear facing single glazed window. Radiator.