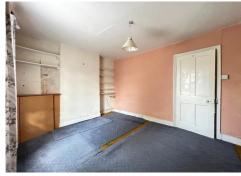

#### **LIVING/DINING ROOM** 21' 9" x 10' 8" (6.62m x 3.25m)

Double glazed front aspect window. Radiator. Cupboard with fuse box. Leading through to:-

Dining area with rear glazed window. Gas fire. Storage cupboard understairs. Radiator.