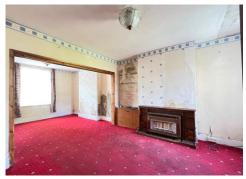

#### **LIVING/DINING ROOM** 21' 9" x 10' 8" (6.62m x 3.25m)

Double glazed front aspect window. Radiator. Cupboard with fuse box. Leading through to:-

Dining area with rear glazed window. Gas fire. Storage cupboard understairs. Radiator.