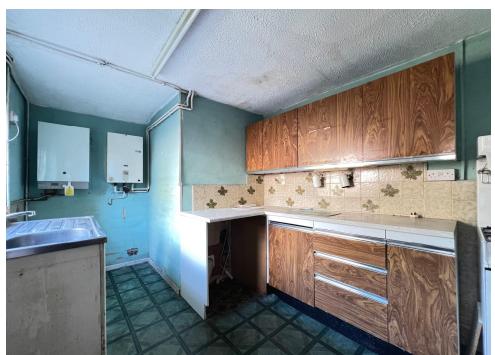

#### **KITCHEN** 12' 5" x 8' 0" (3.78m x 2.44m)

Comprising of wall and base units. Single glazed wooden frame window. Stainless steel sink with cupboard storage and drawers below. Boiler. Space for cooker with gas point.