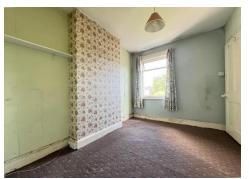

#### **BEDROOM 2** 11' 1" x 7' 9" (3.38m x 2.36m)

Rear facing single glazed window. Radiator.