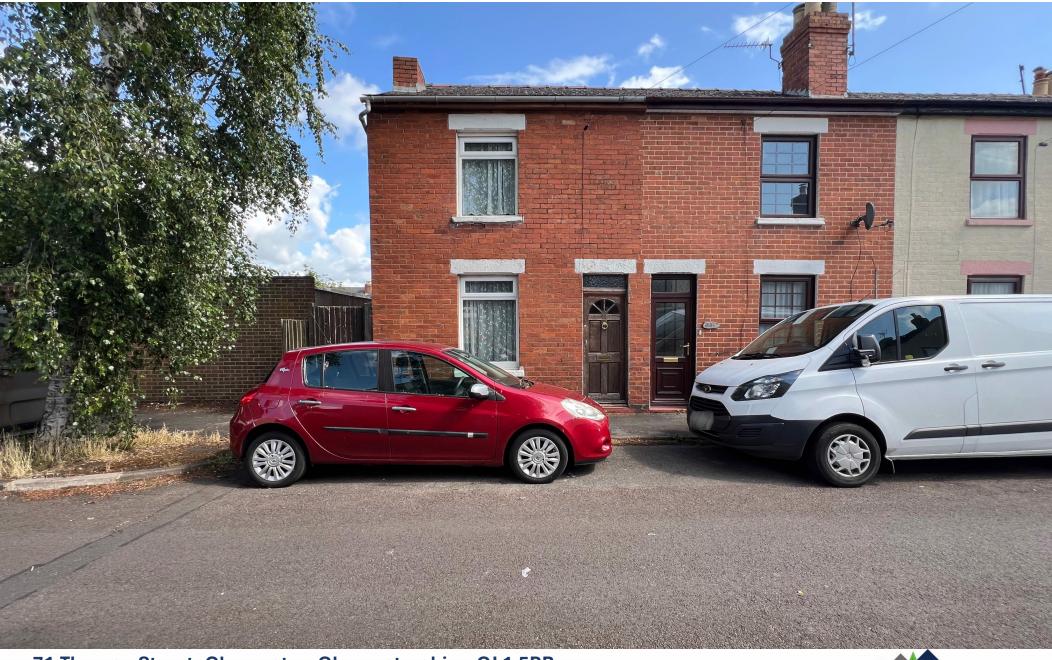

71 Theresa Street, Gloucester, Gloucestershire, GL1 5PR

# 71 Theresa Street, Gloucester, GL1 5PR

£145,000

**IDEAL RESTORATION PROJECT** 

## TWO BEDROOM END OF TERRACE PROPERTY IN CLOSE PROXIMATY TO THE CITY CENTRE

This property has great potential and is an ideal restoration project that comes with two good sized bedrooms. End of terrace with gated side access. Situated in close proximity to the city centre and walking distance to Gloucester Quays and Historic Gloucester Docks.