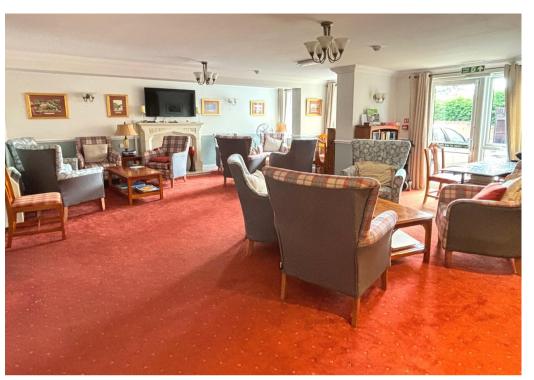

### **Sitting Room** 23' 4" x 10' 9" (7.11m x 3.27m)

Timber fireplace with coal effect electric fire. Night storage heater. Alarm cord. Views of Parkland. Glazed double doors to:-