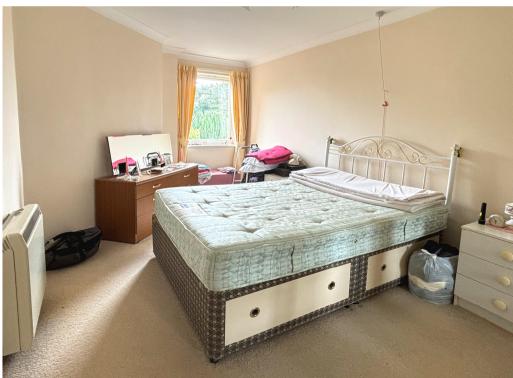

#### **Bedroom** 15' 9" x 2' 0" (4.80m x 0.61m)

Night storage heater. Double wardrobe cupboard with mirrored folding doors.