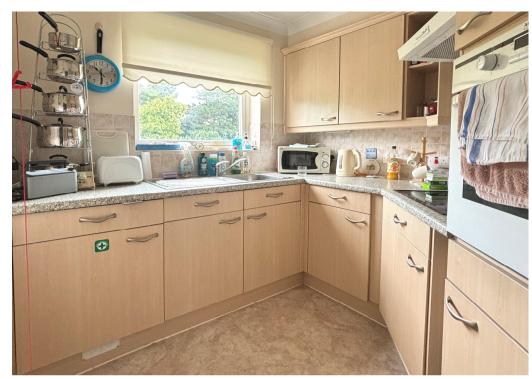

## **Kitchen** 7' 6" x 7' 1" (2.28m x 2.16m)

Well fitted kitchen with single drainer stainless steel sink unit, mixer tap and cupboards and drawers below. Wall and base units with worktops over. Part tiled walls. Vinyl flooring. Built-in oven with four ring electric hob.

Extractor hood. Fridge. Views of the park. Electric wall heater.