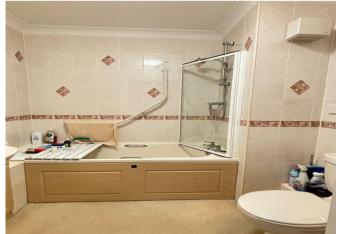

#### **Bathroom**

Panel bath with stainless steel glazed shower screen. Vanity unit with wash hand basin and cupboards below. Low level WC. Fully tiled walls. Extractor fan. Electric wall heater.