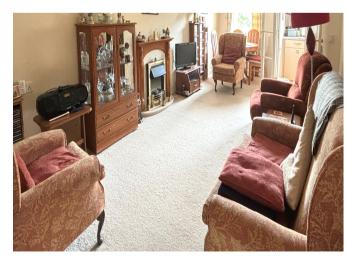

### **Sitting Room** 23' 4" x 10' 9" (7.11m x 3.27m)

Timber fireplace with coal effect electric fire. Night storage heater. Alarm cord. Views of Parkland. Glazed double doors to:-