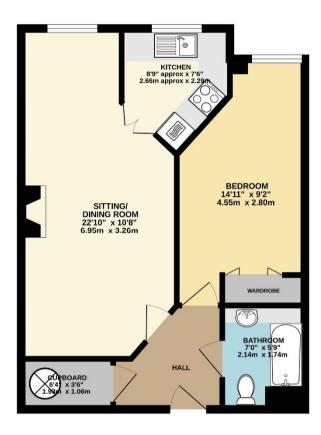

#### **Agent Notes**

EPC: B

Council Tax: B

TOTAL FLOOR AREA: 497 sq.ft. (46.2 sq.m.) approx.

What every attempt has been made or ensure the accuracy for the floorigan contained here, measurement of doors, windows, rooms and any other learn are approximate and no responsibility is laken for any error, prospective purchaser. The services, systems and applicate Steven have not been tested and no guarante as to their operations of the prospective purchaser. The services, systems and applicaces shown have not been tested and no guarante as to their operation for efficiency can be given.