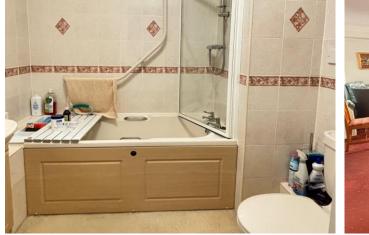

# **Bathroom**

Panel bath with stainless steel glazed shower screen. Vanity unit with wash hand basin and cupboards below. Low level WC. Fully tiled walls. Extractor fan. Electric wall heater.