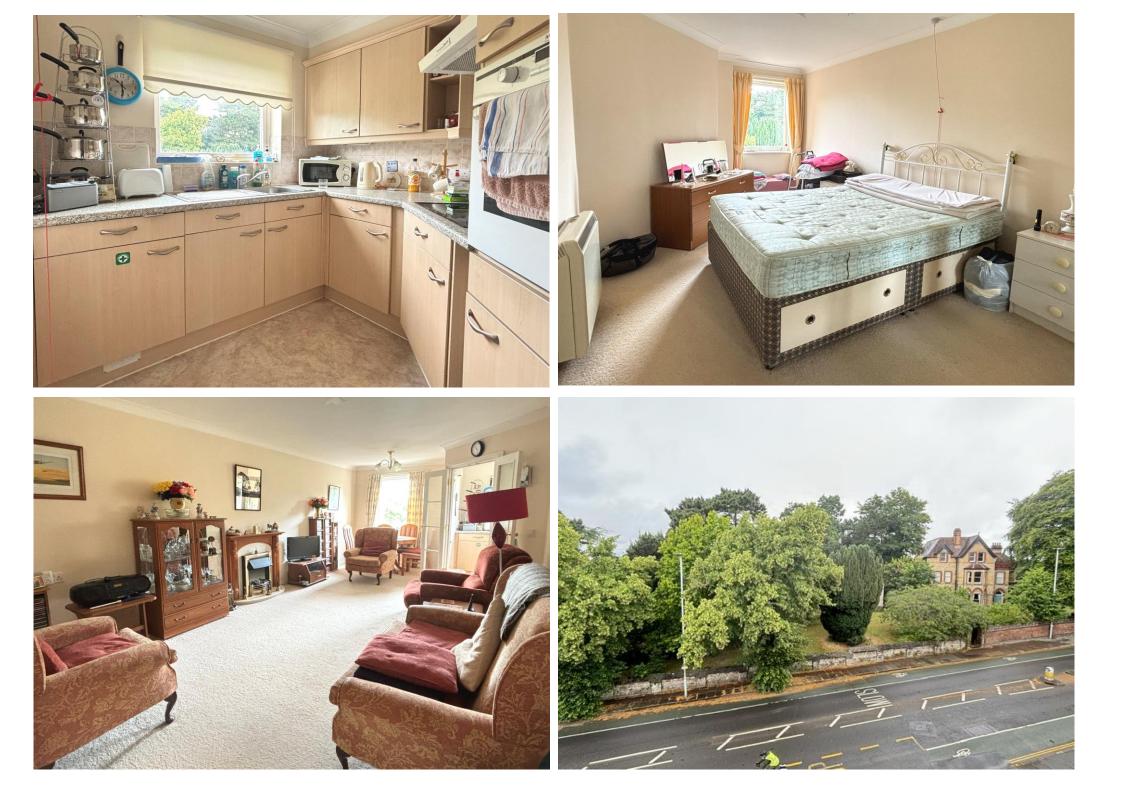

# **Sitting Room** 23' 4" x 10' 9" (7.11m x 3.27m)

Timber fireplace with coal effect electric fire. Night storage heater. Alarm cord. Views of Parkland. Glazed double doors to:-

# **Kitchen** 7' 6" x 7' 1" (2.28m x 2.16m)

Well fitted kitchen with single drainer stainless steel sink unit, mixer tap and cupboards and drawers below. Wall and base units with worktops over. Part tiled walls. Vinyl flooring. Built-in oven with four ring electric hob.

Extractor hood. Fridge. Views of the park. Electric wall heater.

### **Bedroom** 15' 9" x 2' 0" (4.80m x 0.61m)

Night storage heater. Double wardrobe cupboard with mirrored folding doors.