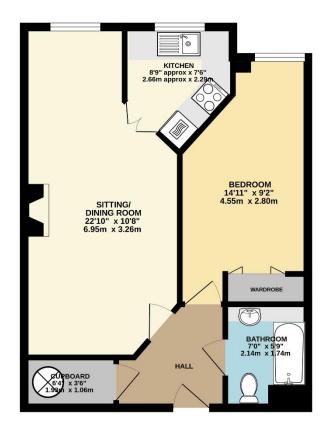

# Entrance Hall

Airing cupboard with factory lagged cylinder, immersion heater and consumer box.

# **Sitting Room** 23' 4" x 10' 9" (7.11m x 3.27m)

Timber fireplace with coal effect electric fire. Night storage heater. Alarm cord. Views of Parkland. Glazed double doors to:-

# **Kitchen** 7' 6" x 7' 1" (2.28m x 2.16m)

Well fitted kitchen with single drainer stainless steel sink unit, mixer tap and cupboards and drawers below. Wall and base units with worktops over. Part tiled walls. Vinyl flooring. Built-in oven with four ring electric hob.

Extractor hood. Fridge. Views of the park. Electric wall heater.

### **Bedroom** 15' 9" x 2' 0" (4.80m x 0.61m)

Night storage heater. Double wardrobe cupboard with mirrored folding doors.

# **Bathroom**

Panel bath with stainless steel glazed shower screen. Vanity unit with wash hand basin and cupboards below. Low level WC. Fully tiled walls. Extractor fan. Electric wall heater.

#### **Agent Notes**

FPC: B Council Tax: B

www.farrandfarr.co.uk

GROUND FLOOR 497 sq.ft. (46.2 sq.m.) approx.

TOTAL FLOOR AREA. 497 sq.ft. (46.2 sq.m.) approx. White were attempt has been made to ensure the accuracy of the biophic curataive been, measurements, or discover, attempt has been made to ensure the accuracy of the biophic curataive been, measurements or measurement. This pain or its flattative properties of year divide a such by any prospective purchaser. The services, systems and applications shown have only been tested and no guarantee as its thread were the service count of the service services and the service services and the services are applications and applications and the services and the services and a thread were thready count of the services and the services and the services and the services and the services are applications and the services and the services and the services and the services are applications and the services and the services are applications and applications are applications and the services are applications and the services are applications and applications are applications and the services are applications and the services are applications are applications and the services are applications and the services are applications are appli