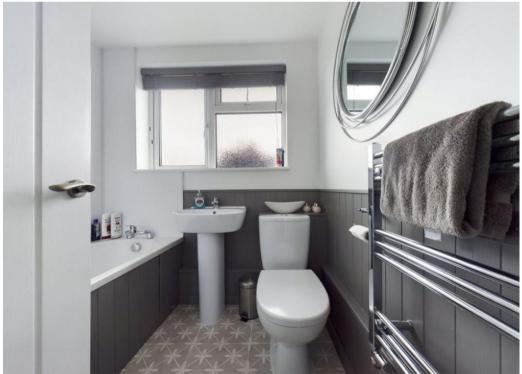

**Bathroom** 

White suite of panelled bath with mixer shower. Pedestal wash hand basin. Wall panelling. Low level WC. Stainless steel heated towel rail. Tiled floor. Double glazed window.

Second Floor Landing