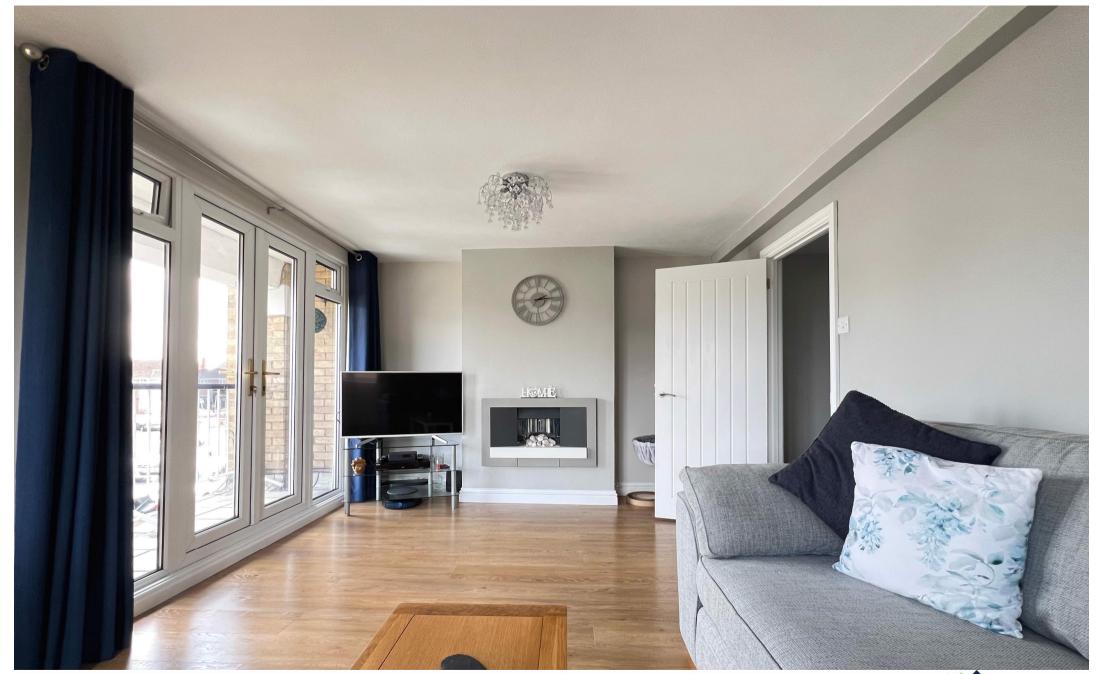

Viewings are highly recommended to appreciate the size & beauty of this property.

**Entrance Hall** 

Accessed via upvc double glazed front door. Stairs to first floor.

**Living/Dining Room** 17' 6" x 14' 5" (5.33m x 4.39m)

Spacious living and dining space with wood effect laminate flooring. Contemporary pebble fireplace. TV point. Double glazed window. uPVC double glazed French doors to balcony.

Kitchen 10' 7" x 9' 8" (3.22m x 2.94m)