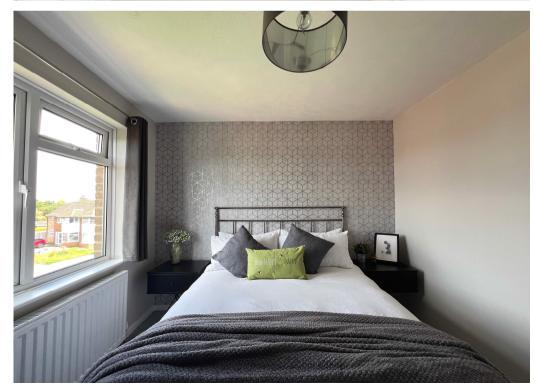

Access to loft.

**Bedroom 1** 16' 11" x 9' 7" (5.15m x 2.92m)

Fitted wardrobe cupboards with mirrored sliding doors. Radiator. TV point.

**Bedroom 2** 14' 4" x 8' 9" (4.37m x 2.66m)

Double glazed window. Radiator