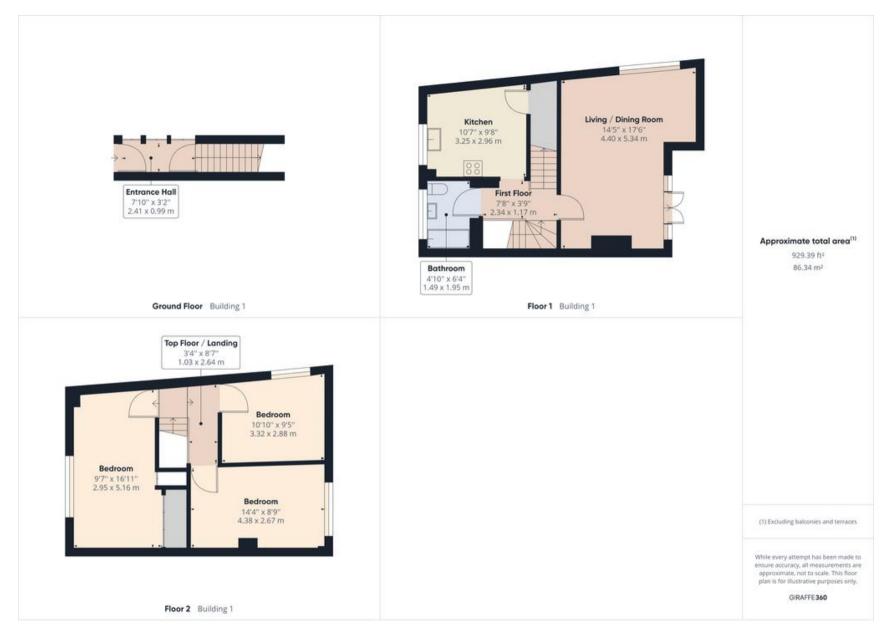

## 38 Oxstalls Way, Longlevens, Gloucester, Gloucestershire, GL2 9JQ

£210,000

A BEAUTIFULLY PRESENTED, SPACIOUS
THREE BEDROOM APARTMENT LOCATED IN
THE POPULAR LONGLEVENS AREA

Renovated to high standards the property comprises of private entrance hall with stairs up to the living/dining area, French doors to the balcony, a well fitted kitchen and bathroom, and to the second floor you will find three generous sized double bedrooms.

Viewings are highly recommended to appreciate the size & beauty of this property.

**Entrance Hall** 

Accessed via upvc double glazed front door. Stairs to first floor.

**Living/Dining Room** 17' 6" x 14' 5" (5.33m x 4.39m)

Spacious living and dining space with wood effect laminate flooring. Contemporary pebble fireplace. TV point. Double glazed window. uPVC double glazed French doors to balcony.

Kitchen 10' 7" x 9' 8" (3.22m x 2.94m)

Comprehensively fitted with inset stainless steel sink with mixer taps. A range of wall & base units with worktops. Built in electric oven & gas hob with extractor fan. Plumbing for washing machine. Space for tumble dryer & fridge freezer. Double glazed window. Under stairs storage cupboard.

**Bathroom** 

White suite of panelled bath with mixer shower. Pedestal wash hand basin. Wall panelling. Low level WC. Stainless steel heated towel rail. Tiled floor. Double glazed window.

Second Floor Landing

Access to loft.

**Bedroom 1** 16' 11" x 9' 7" (5.15m x 2.92m)

Fitted wardrobe cupboards with mirrored sliding doors. Radiator. TV point.

**Bedroom 2** 14' 4" x 8' 9" (4.37m x 2.66m)

Double glazed window. Radiator

**Bedroom 3** 10' 10" x 9' 5" (3.30m x 2.87m)

Double glazed window. Radiator.

COUNCIL TAX: B

www.farrandfarr.co.uk

These particulars are set out as a general outline and does not constitute any part of an offer or contract. We have not tested any services, appliances or equipment and no warranty is given or implied that these are in working order. Fixtures, fittings and furnishings are not included unless specifically described. All measurements, distances and areas are approximate and for guidance only. It should not be assumed that the property remains the same as shown in the photographs.