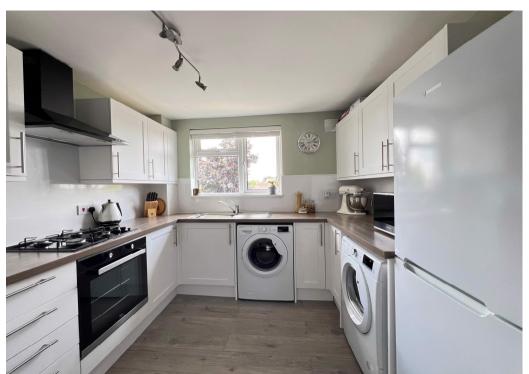

Comprehensively fitted with inset stainless steel sink with mixer taps. A range of wall & base units with worktops. Built in electric oven & gas hob with extractor fan. Plumbing for washing machine. Space for tumble dryer & fridge freezer. Double glazed window. Under stairs storage cupboard.