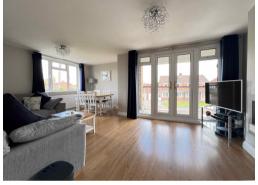

Viewings are highly recommended to appreciate the size & beauty of this property.

**Entrance Hall** 

Accessed via upvc double glazed front door. Stairs to first floor.

**Living/Dining Room** 17' 6" x 14' 5" (5.33m x 4.39m)

Spacious living and dining space with wood effect laminate flooring. Contemporary pebble fireplace. TV point. Double glazed window. uPVC double glazed French doors to balcony.

Kitchen 10' 7" x 9' 8" (3.22m x 2.94m)