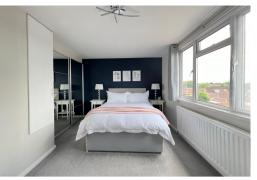

Access to loft.

**Bedroom 1** 16' 11" x 9' 7" (5.15m x 2.92m)

Fitted wardrobe cupboards with mirrored sliding doors. Radiator. TV point.

**Bedroom 2** 14' 4" x 8' 9" (4.37m x 2.66m)

Double glazed window. Radiator