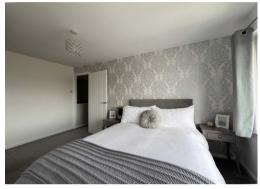

Access to loft.

**Bedroom 1** 16' 11" x 9' 7" (5.15m x 2.92m)

Fitted wardrobe cupboards with mirrored sliding doors. Radiator. TV point.

**Bedroom 2** 14' 4" x 8' 9" (4.37m x 2.66m)

Double glazed window. Radiator