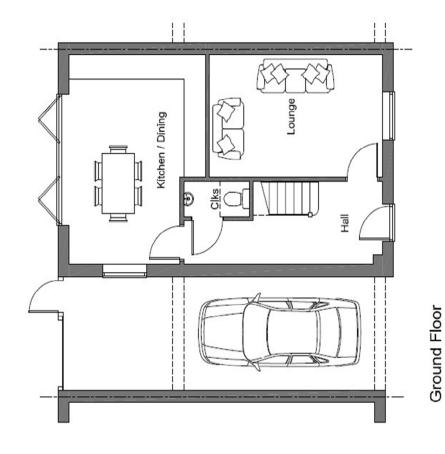

#### **ENTRANCE HALL**

Of a very good size with UPVC double glazed front door. Staircase to landing with under stairs cupboard. Double radiator. Inset ceiling spotlights. High quality flooring.

#### **CLOAKROOM**

Low level WC. Vanity unit with wash basin with cupboard below. Heated towel rail. Extractor fan. Ceiling spotlight.

SITTING ROOM 14' 8" x 9' 10" (4.47m x 2.99m) Radiator. Two wall points. TV cable points.

#### **KITCHEN/DINER** 17' 2" x 13' 1" (5.23m x 3.98m)

Comprehensively fitted with inset 1 and 1/2 half bowl single drainer stainless steel sink unit with mixer taps and cupboards below. Wall and base units with worktops. Part tiled walls. High-quality flooring. Built-in stainless steel and glass fronted oven with gas hob and extractor hood. Built-in dishwasher. Space for fridge/freezer. Plumbing for washing machine. Inset ceilings spotlights. Window to side. TV and cable points. Double radiator. Bifold doors to South backing garden.