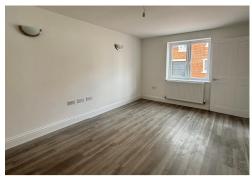

#### **LANDING**

Access to loft with retractable ladder. Inset ceiling spotlights. Smoke alarm. Double radiator. Wall thermostat. Airing cupboard housing ideal gas fired central heating boiler.

**BEDROOM 1** 12'5" x 10' 9" (3.78m x 3.27m)

TV and cable points. Radiator.

**BEDROOM 2** 11' 5" x 7' 4" (3.48m x 2.23m) Radiator.

**BEDROOM 3** 9' 0" x 9' 6" (2.74m x 2.89m) Radiator.