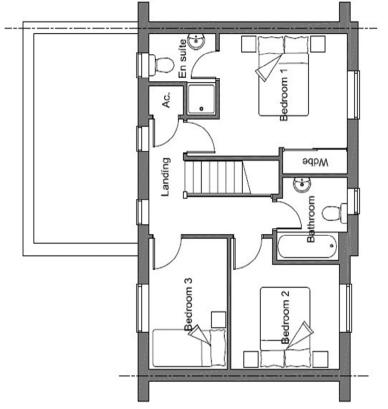

#### **FIRST FLOOR**

#### **LANDING**

Access to loft with retractable ladder. Inset ceiling spotlights. Smoke alarm. Double radiator. Wall thermostat. Airing cupboard housing ideal gas fired central heating boiler.

**BEDROOM 1** 12'5" x 10' 9" (3.78m x 3.27m)

TV and cable points. Radiator.

#### **ENSUITE SHOWER ROOM**

Tiled shower cubicle with stainless steel controls and glazed doors. Low level WC. Vanity unit with wash hand basin and cupboard below. Fully tiled walls. Tiled floor. Extractor fan. Shaver point. Ceiling spotlights. Heated towel rail.

**BEDROOM 2** 11' 5" x 7' 4" (3.48m x 2.23m) Radiator.

**BEDROOM 3** 9' 0" x 9' 6" (2.74m x 2.89m) Radiator.

#### **BATHROOM**

Panelled bath with mixer taps and separate stainless steel shower. Glazed vanity unit with wash hand basin and cupboards below. Low level WC. Fully tiled walls. Tiled floor. Extractor fan. Ceiling spotlights. Heated towel rail. Shaver light.