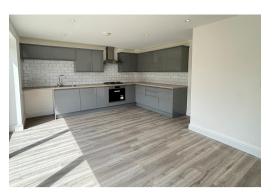

#### **KITCHEN/DINER** 17' 2" x 13' 1" (5.23m x 3.98m)

Comprehensively fitted with inset 1 and 1/2 half bowl single drainer stainless steel sink unit with mixer taps and cupboards below. Wall and base units with worktops. Part tiled walls. High-quality flooring. Built-in stainless steel and glass fronted oven with gas hob and extractor hood. Built-in dishwasher. Space for fridge/freezer. Plumbing for washing machine. Inset ceilings spotlights. Window to side. TV and cable points. Double radiator. Bifold doors to South backing garden.