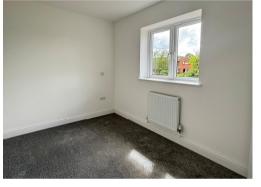

**BEDROOM 2** 11' 5" x 7' 4" (3.48m x 2.23m) Radiator.

**BEDROOM 3** 9' 0" x 9' 6" (2.74m x 2.89m) Radiator.