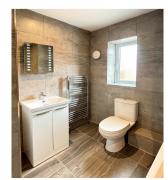

#### **ENSUITE SHOWER ROOM**

Tiled shower cubicle with stainless steel controls and glazed doors. Low level WC. Vanity unit with wash hand basin and cupboard below. Fully tiled walls. Tiled floor. Extractor fan. Shaver point. Ceiling spotlights. Heated towel rail.