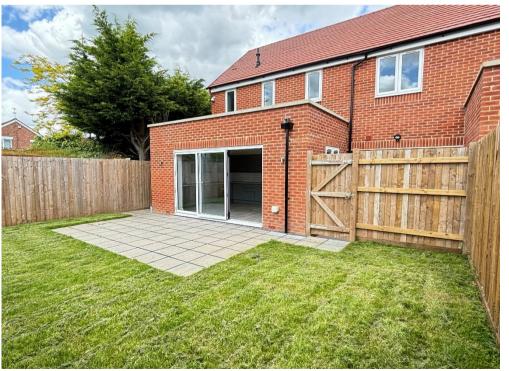

#### **EXTERIOR**

Path to front door. Outside power and light. Meter boxes. Area of terrace with gated access to:- Rear gardens with good area of lawns with outside lighting. All enclosed by fencing giving a good deal of privacy.

**CARPORT** 17' 0" x 9' 6" (5.18m x 2.89m)