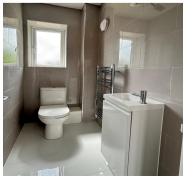

#### **CLOAKROOM**

Low level WC. Vanity unit with wash basin with cupboard below. Heated towel rail. Extractor fan. Ceiling spotlight.

SITTING ROOM 14' 8" x 9' 10" (4.47m x 2.99m) Radiator. Two wall points. TV cable points.