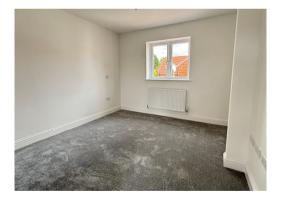

#### **LANDING**

Access to loft with retractable ladder. Inset ceiling spotlights. Smoke alarm. Double radiator. Wall thermostat. Airing cupboard housing ideal gas fired central heating boiler.

**BEDROOM 1** 12'5" x 10' 9" (3.78m x 3.27m)