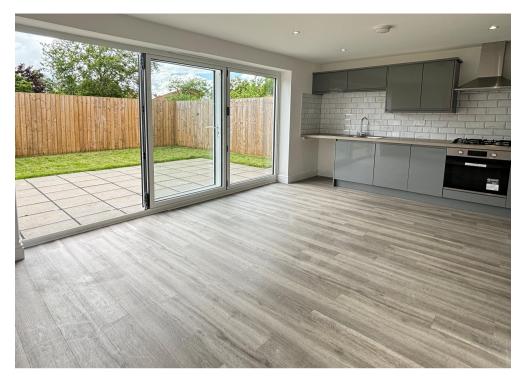

#### **KITCHEN/DINER** 17' 2" x 13' 1" (5.23m x 3.98m)

Comprehensively fitted with inset 1 and 1/2 half bowl single drainer stainless steel sink unit with mixer taps and cupboards below. Wall and base units with worktops. Part tiled walls. High-quality flooring. Built-in stainless steel and glass fronted oven with gas hob and extractor hood. Built-in dishwasher. Space for fridge/freezer. Plumbing for washing machine. Inset ceilings spotlights. Window to side. TV and cable points. Double radiator. Bifold doors to South backing garden.