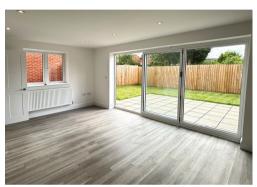

#### **KITCHEN/DINER** 17' 2" x 13' 1" (5.23m x 3.98m)

Comprehensively fitted with inset 1 and 1/2 half bowl single drainer stainless steel sink unit with mixer taps and cupboards below. Wall and base units with worktops. Part tiled walls. High-quality flooring. Built-in stainless steel and glass fronted oven with gas hob and extractor hood. Built-in dishwasher. Space for fridge/freezer. Plumbing for washing machine. Inset ceilings spotlights. Window to side. TV and cable points. Double radiator. Bifold doors to South backing garden.