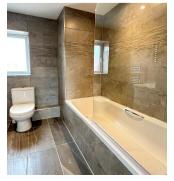

#### **BATHROOM**

Panelled bath with mixer taps and separate stainless steel shower. Glazed vanity unit with wash hand basin and cupboards below. Low level WC. Fully tiled walls. Tiled floor. Extractor fan. Ceiling spotlights. Heated towel rail. Shaver light.