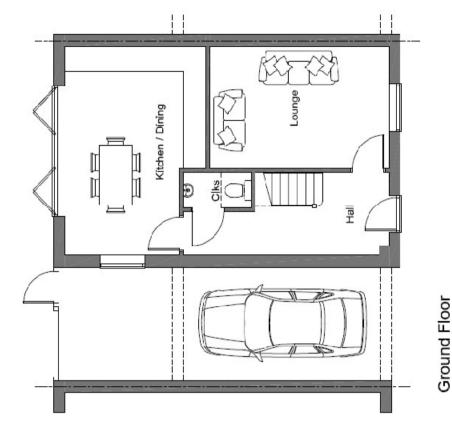

#### **ENTRANCE HALL**

Of a very good size with UPVC double glazed front door. Staircase to landing with under stairs cupboard. Double radiator. Inset ceiling spotlights. High quality flooring.

#### **CLOAKROOM**

Low level WC. Vanity unit with wash basin with cupboard below. Heated towel rail. Extractor fan. Ceiling spotlight.

SITTING ROOM 14' 8" x 9' 10" (4.47m x 2.99m) Radiator. Two wall points. TV cable points.

## **KITCHEN/DINER** 17' 2" x 13' 1" (5.23m x 3.98m)

Comprehensively fitted with inset 1 and 1/2 half bowl single drainer stainless steel sink unit with mixer taps and cupboards below. Wall and base units with worktops. Part tiled walls. High-quality flooring. Built-in stainless steel and glass fronted oven with gas hob and extractor hood. Built-in dishwasher. Space for fridge/freezer. Plumbing for washing machine. Inset ceilings spotlights. Window to side. TV and cable points. Double radiator. Bifold doors to South backing garden.