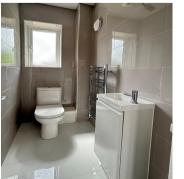

#### **CLOAKROOM**

Low level WC. Vanity unit with wash basin with cupboard below. Heated towel rail. Extractor fan. Ceiling spotlight.

SITTING ROOM 14' 8" x 9' 10" (4.47m x 2.99m) Radiator. Two wall points. TV cable points.