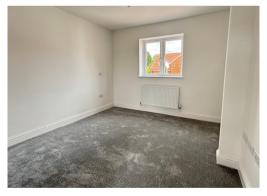

**BEDROOM 2** 11' 5" x 7' 4" (3.48m x 2.23m) Radiator.

**BEDROOM 3** 9' 0" x 9' 6" (2.74m x 2.89m) Radiator.