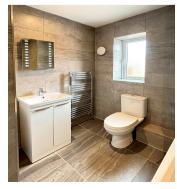

#### **ENSUITE SHOWER ROOM**

Tiled shower cubicle with stainless steel controls and glazed doors. Low level WC. Vanity unit with wash hand basin and cupboard below. Fully tiled walls. Tiled floor. Extractor fan. Shaver point. Ceiling spotlights. Heated towel rail.