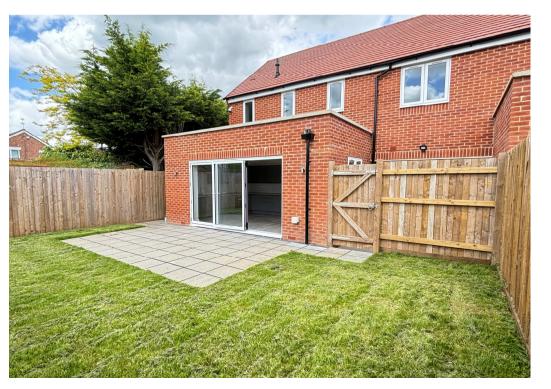

#### **EXTERIOR**

Path to front door. Outside power and light. Meter boxes. Area of terrace with gated access to:-

Rear gardens with good area of lawns with outside lighting. All enclosed by fencing giving a good deal of privacy.

**CARPORT** 17' 0" x 9' 6" (5.18m x 2.89m)