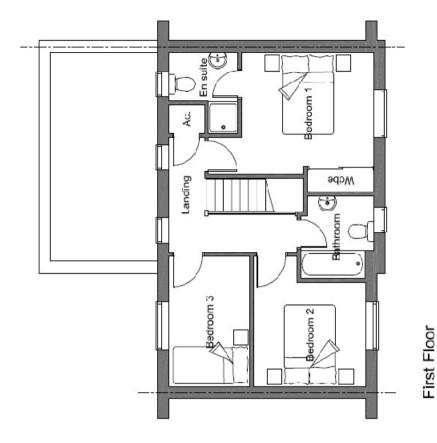

#### **FIRST FLOOR**

## **LANDING**

Access to loft with retractable ladder. Inset ceiling spotlights. Smoke alarm. Double radiator. Wall thermostat. Airing cupboard housing ideal gas fired central heating boiler.

**BEDROOM 1** 12'5" x 10' 9" (3.78m x 3.27m)

TV and cable points. Radiator.

#### **ENSUITE SHOWER ROOM**

Tiled shower cubicle with stainless steel controls and glazed doors. Low level WC. Vanity unit with wash hand basin and cupboard below. Fully tiled walls. Tiled floor. Extractor fan. Shaver point. Ceiling spotlights. Heated towel rail.

**BEDROOM 2** 11' 5" x 7' 4" (3.48m x 2.23m) Radiator.

**BEDROOM 3** 9' 0" x 9' 6" (2.74m x 2.89m) Radiator.

#### **BATHROOM**

Panelled bath with mixer taps and separate stainless steel shower. Glazed vanity unit with wash hand basin and cupboards below. Low level WC. Fully tiled walls. Tiled floor. Extractor fan. Ceiling spotlights. Heated towel rail. Shaver light.