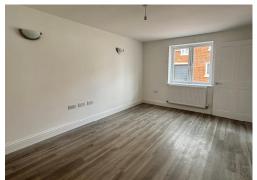

## **LANDING**

Access to loft with retractable ladder. Inset ceiling spotlights. Smoke alarm. Double radiator. Wall thermostat. Airing cupboard housing ideal gas fired central heating boiler.

**BEDROOM 1** 12'5" x 10' 9" (3.78m x 3.27m)

TV and cable points. Radiator.