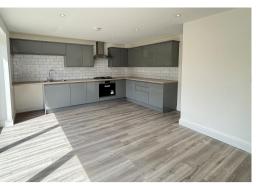

## **KITCHEN/DINER** 17' 2" x 13' 1" (5.23m x 3.98m)

Comprehensively fitted with inset 1 and 1/2 half bowl single drainer stainless steel sink unit with mixer taps and cupboards below. Wall and base units with worktops. Part tiled walls. High-quality flooring. Built-in stainless steel and glass fronted oven with gas hob and extractor hood. Built-in dishwasher. Space for fridge/freezer. Plumbing for washing machine. Inset ceilings spotlights. Window to side. TV and cable points. Double radiator. Bifold doors to South backing garden.