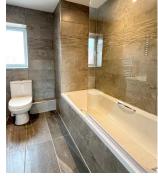

#### **BATHROOM**

Panelled bath with mixer taps and separate stainless steel shower. Glazed vanity unit with wash hand basin and cupboards below. Low level WC. Fully tiled walls. Tiled floor. Extractor fan. Ceiling spotlights. Heated towel rail. Shaver light.