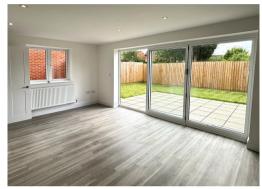

#### **CLOAKROOM**

Low level WC. Vanity unit with wash basin with cupboard below. Heated towel rail. Extractor fan. Ceiling spotlight.

SITTING ROOM 14' 8" x 9' 10" (4.47m x 2.99m) Radiator. Two wall points. TV cable points.

#### **EXTERIOR**

Path to front door. Outside power and light. Meter boxes. Area of terrace with gated access to:-

Rear gardens with good area of lawns with outside lighting. All enclosed by fencing giving a good deal of privacy.