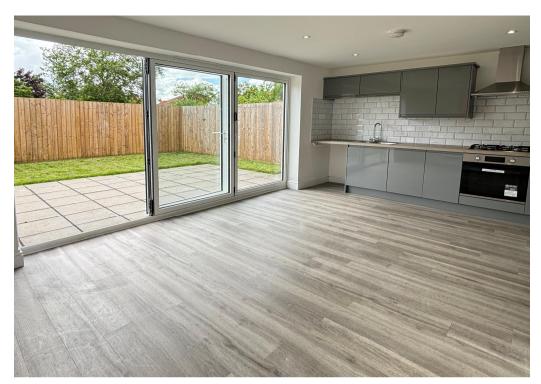

## **KITCHEN/DINER** 17' 2" x 13' 1" (5.23m x 3.98m)

Comprehensively fitted with inset 1 and 1/2 half bowl single drainer stainless steel sink unit with mixer taps and cupboards below. Wall and base units with worktops. Part tiled walls. High-quality flooring. Built-in stainless steel and glass fronted oven with gas hob and extractor hood. Built-in dishwasher. Space for fridge/freezer. Plumbing for washing machine. Inset ceilings spotlights. Window to side. TV and cable points. Double radiator. Bifold doors to South backing garden.