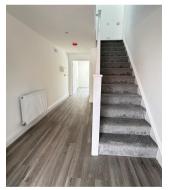

#### **ENTRANCE HALL**

Of a very good size with UPVC double glazed front door. Staircase to landing with under stairs cupboard. Double radiator. Inset ceiling spotlights. High quality flooring.

## **LANDING**

Access to loft with retractable ladder. Inset ceiling spotlights. Smoke alarm. Double radiator. Wall thermostat. Airing cupboard housing ideal gas fired central heating boiler.

**BEDROOM 1** 12'5" x 10' 9" (3.78m x 3.27m)