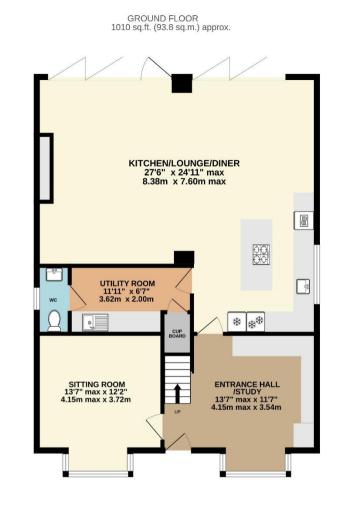

#### **RECEPTION HALL** 15' 0" x 13' 6" (4.57m x 4.11m)

Contemporary radiator. Inset ceiling spotlights. Built-in study furniture with desk, drawers and a ange of shelves and cupboards. Glazed door to:-

**SITTING ROOM** *13'* 6" *x 11' 10*" (*4.11m x 3.60m*) Contemporary radiator. TV point.

# LIVING/KITCHEN/DINING ROOM 27' 6" x 25' 0" (8.38m x 7.61m)

(Max) Kitchen area very comprehensively fitted with Quartz worktops and inset sink and contemporary mixer tap. Built-in oven and gas hob. Peninsula unit with pan drawers. Built-in larder fridge and full height freezer. Built-in dishwasher. Ceiling spotlights. Ceiling extractor. Opening to living/dining area with two contemporary radiators. Ceiling spotlights. TV point. Space for wall mounted television. Quadruple and triple bifold doors overlooking terrace and large gardens.

#### **UTILITY ROOM** *12*' 6" *x* 5' 0" (3.81*m x* 1.52*m*)

Very comprehensively fitted with inset sink set into worktops with cupboards below. Plumbing for washing machine and space for dryer. Wall cupboards. Part tiled walls. Contemporary radiator.

#### **CLOAKROOM**

Low level W. C. Vanity unit wash hand basin and drawers below. Tiled splashback. Contemporary radiator. Ideal gas central heating boiler.