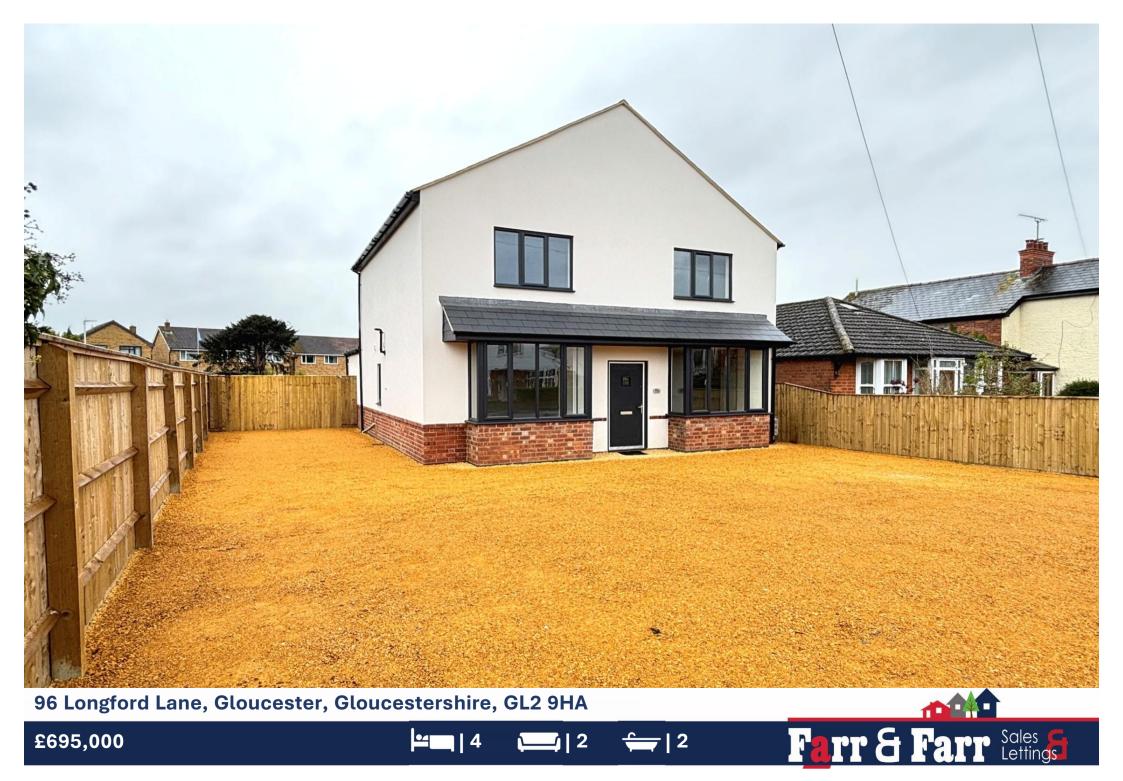

96 Longford Lane, Gloucester, Gloucestershire, GL2 9HA

## £695,000

### A QUITE EXCEPTIONAL DETACHED FAMILY HOME THAT HAS BEEN COMPLETELY REBUILT OFFERING SUPERB FAMILY ACCOMMODATION SET IN 1/3 ACRE GARDENS

Longford Lane is a very popular residential road of predominantly individual properties and set approximately 1 1/2 mile to the north east of Gloucester city centre. Good local shopping is close by, the heart of Longlevens is within walking distance, some of the areas most sought after schools are within easy reach and Cheltenham and the M5 are only a short drive.

Number 96 has been completely rebuilt and extended by the very knowledgeable owner and now offers individual and large detached family accommodation. All four bedrooms are doubles, the master has an ensuite and to the ground floor is a superb open plan 25' x 27' living room/dining kitchen with two sets of large bifold doors overlooking the 1/3 acre gardens. Additionally, there is a formal sitting room and a study/hall as well as a large utility and cloakroom. It is heated by gas and has double glazing throughout. To the exterior, there is parking for many cars to the front and wide side access to large rear gardens offering significant further potential for large garages, studios or home office.

#### EXTERIOR

Front gardens extending to approximately 1/3 acre large area of gravel with parking for several cars and wide side access to:- Rear gardens, again with large area of gravel terrace onto lawns and further areas to be landscaped. Ample space for garage/studio or home office.