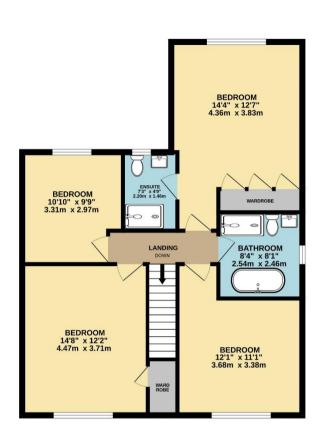

#### **FIRST FLOOR**

LANDING Inset ceiling spotlights. **BEDROOM 1** 16' 8" x 12' 7" (5.08m x 3.83m) Contemporary radiator. TV point. Triple cupboard. View of the garden.

#### **ENSUITE SHOWER ROOM**

Double shower cubicle with electric shower. Tiled walls and matching floor. Vanity wash basin. Low level WC. Contemporary radiator. Towel rail. Extractor fan. Inset ceiling spotlights.

#### **BEDROOM 2** 14' 6" x 12' 4" (4.42m x 3.76m)

TV point. Contemporary radiator. Access to loft. Wardrobe cupboard.

**BEDROOM 3** 11' 2" x 12' 1" (3.40m x 3.68m) TV point. Contemporary radiator.

**BEDROOM 4** 8' 9" x 8' 0" (2.66m x 2.44m) Contemporary radiator. TV point.

#### BATHROOM

Of a good size. Double ended bath with shower attachment and separate double shower cubicle with double headed controls and glazed sliding screen. Vanity wash hand basin with cupboards below. Low level WC. Contemporary radiator/towel rail. Tiled walls and matching floor. Spotlights and extractor fan.

#### **AGENTS NOTE**

EPC: C-72 COUNCIL TAX: D

1ST FLOOR 832 sq.ft. (77.3 sq.m.) approx.

TOTAL FLOOR AREA: 1842 sq.ft. (171.1 sq.m.) approx. Whilst every attempt has been made to ensure the accuracy of the floorplan contained here, measurements of doors, windows, rooms and any other items are approximate and no responsibility is taken for any error, omission or mis-statement. This plan is for illustrative purposes only and should be used as such by any prospective purchaser. The services, systems and appliances shown have not been. as to their operability or efficiency can be given. Made with Metropix €2024