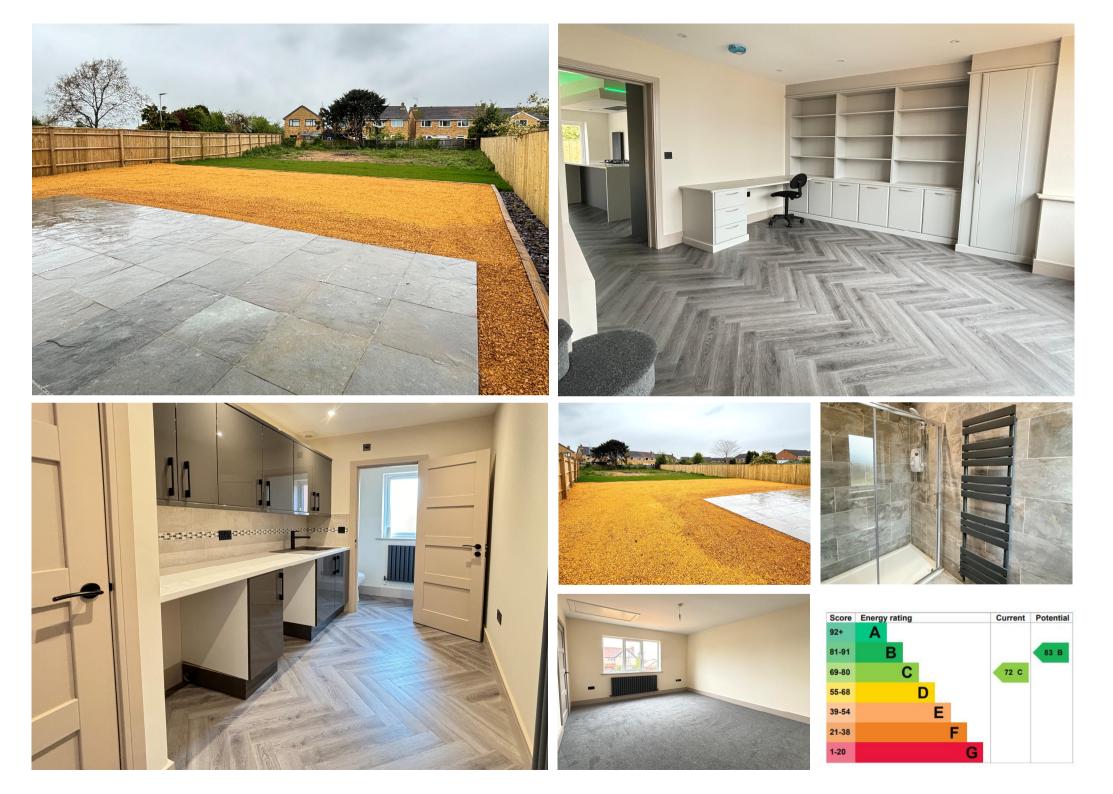

#### **RECEPTION HALL** 15' 0" x 13' 6" (4.57m x 4.11m)

Contemporary radiator. Inset ceiling spotlights. Built-in study furniture with desk, drawers and a ange of shelves and cupboards. Glazed door to:-

#### EXTERIOR

Front gardens extending to approximately 1/3 acre large area of gravel with parking for several cars and wide side access to:- Rear gardens, again with large area of gravel terrace onto lawns and further areas to be landscaped. Ample space for garage/studio or home office.

#### **AGENTS NOTE**

EPC: C-72 COUNCIL TAX: D

1ST FLOOR 832 sq.ft. (77.3 sq.m.) approx.

TOTAL FLOOR AREA: 1842 sq.ft. (171.1 sq.m.) approx. Whilst every attempt has been made to ensure the accuracy of the floorplan contained here, measurements of doors, windows, rooms and any other items are approximate and no responsibility is taken for any error, omission or mis-statement. This plan is for illustrative purposes only and should be used as such by any prospective purchaser. The services, systems and appliances shown have not been. as to their operability or efficiency can be given. Made with Metropix €2024