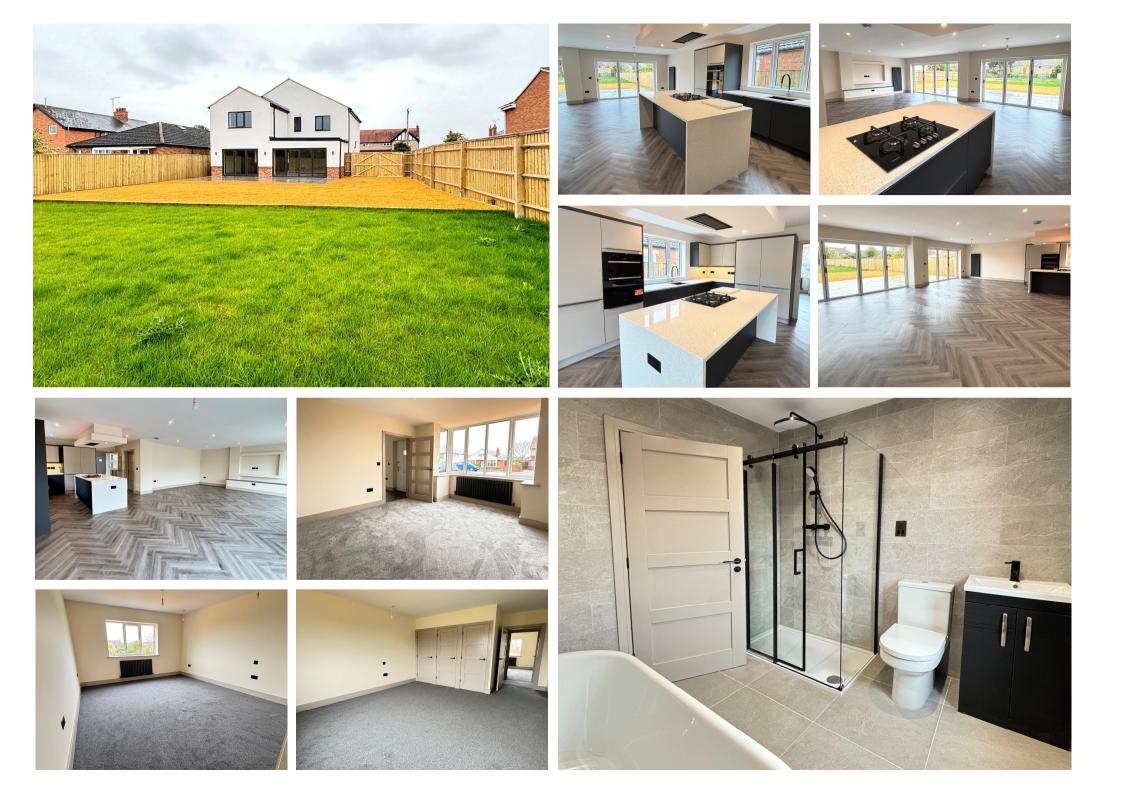

Number 96 has been completely rebuilt and extended by the very knowledgeable owner and now offers individual and large detached family accommodation. All four bedrooms are doubles, the master has an ensuite and to the ground floor is a superb open plan 25' x 27' living room/dining kitchen with two sets of large bifold doors overlooking the 1/3 acre gardens. Additionally, there is a formal sitting room and a study/hall as well as a large utility and cloakroom. It is heated by gas and has double glazing throughout. To the exterior, there is parking for many cars to the front and wide side access to large rear gardens offering significant further potential for large garages, studios or home office.

# LIVING/KITCHEN/DINING ROOM 27' 6" x 25' 0" (8.38m x 7.61m)

(Max) Kitchen area very comprehensively fitted with Quartz worktops and inset sink and contemporary mixer tap. Built-in oven and gas hob. Peninsula unit with pan drawers. Built-in larder fridge and full height freezer. Built-in dishwasher. Ceiling spotlights. Ceiling extractor. Opening to living/dining area with two contemporary radiators. Ceiling spotlights. TV point. Space for wall mounted television. Quadruple and triple bifold doors overlooking terrace and large gardens.

#### BATHROOM

Of a good size. Double ended bath with shower attachment and separate double shower cubicle with double headed controls and glazed sliding screen. Vanity wash hand basin with cupboards below. Low level WC. Contemporary radiator/towel rail. Tiled walls and matching floor. Spotlights and extractor fan.

#### EXTERIOR

Front gardens extending to approximately 1/3 acre large area of gravel with parking for several cars and wide side access to:- Rear gardens, again with large area of gravel terrace onto lawns and further areas to be landscaped. Ample space for garage/studio or home office.