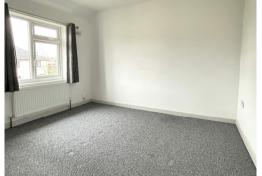

#### **LANDING**

Access to loft. Flank window.

**BEDROOM 1** 12' 0" x 10' 0" (3.65m x 3.05m)

Radiator.

**BEDROOM 2** 10' 4" x 9' 2" (3.15m x 2.79m)

Radiator.

**BEDROOM 3** 9' 4" x 7' 0" (2.84m x 2.13m)

Radiator.