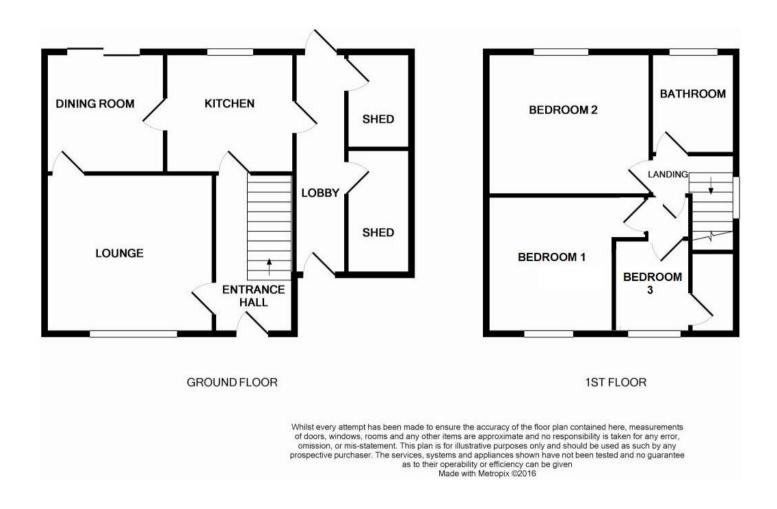

#### **ENTRANCE HALL**

UPVC double glazed front door. Radiator. Staircase to landing and understairs cupboard. Consumer box.

**SITTING ROOM** 12' 8" x 11' 9" (3.86m x 3.58m)

Double radiator. Inset ceiling spotlights. TV point.

**DINING ROOM** 9' 0" x 9' 0" (2.74m x 2.74m)

Double radiator. Inset ceiling spotlights, UPVC double glazed sliding patio doors to terrace and garden.

**KITCHEN** 9' 8" x 9' 10" (2.94m x 2.99m)

Inset one a half bowl sink unit with mixer taps, cupboards and drawers below. Worktops. Wall cabinets. Gas hob with concealed extractor hood and oven below. Plumbing for washing machine. Space for fridge/freezer. Double radiator. Small breakfast bar with cupboards to either side.

#### **FIRST FLOOR**

#### **LANDING**

Access to loft. Flank window.

**BEDROOM 1** 12' 0" x 10' 0" (3.65m x 3.05m)

Radiator.

**BEDROOM 2** 10' 4" x 9' 2" (3.15m x 2.79m)

Radiator.

**BEDROOM 3** 9' 4" x 7' 0" (2.84m x 2.13m)

Radiator.

#### **BATHROOM**

White suite of panelled bath with separate stainless steel double shower and glazed screen. Pedestal wash hand basin. Low level WC. Heated towel rail. Tiled floor. Part tiled walls.