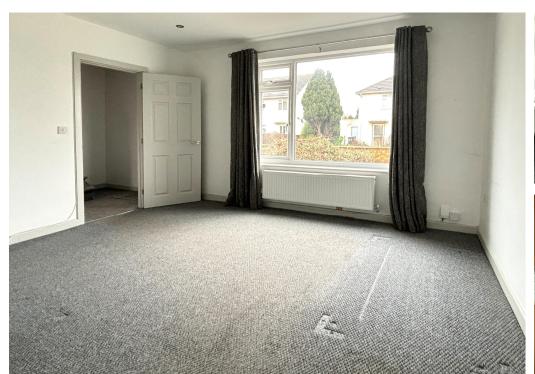

#### **LANDING**

Access to loft. Flank window.

**BEDROOM 1** 12' 0" x 10' 0" (3.65m x 3.05m)

Radiator.

**BEDROOM 2** 10' 4" x 9' 2" (3.15m x 2.79m)

Radiator.

**BEDROOM 3** 9' 4" x 7' 0" (2.84m x 2.13m)

Radiator.