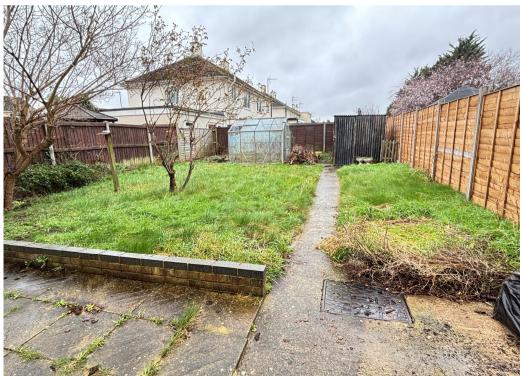

#### **EXTERIOR**

Front gardens with wall, gate and path front door to covered side access.

**WORKSHOP** 10' 0" x 5' 0" (3.05m x 1.52m)

Light. Glazed door to:-

Rear gardens with full with terrace path and lawns. Mature trees, garden store and greenhouse. All enclosed by close boarded fencing.