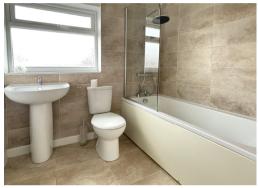

#### **BATHROOM**

White suite of panelled bath with separate stainless steel double shower and glazed screen. Pedestal wash hand basin. Low level WC. Heated towel rail. Tiled floor. Part tiled walls.