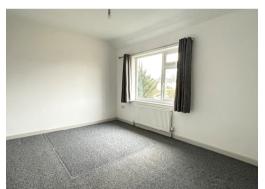

#### **LANDING**

Access to loft. Flank window.

**BEDROOM 1** 12' 0" x 10' 0" (3.65m x 3.05m)

Radiator.

**BEDROOM 2** 10' 4" x 9' 2" (3.15m x 2.79m)

Radiator.

**BEDROOM 3** 9' 4" x 7' 0" (2.84m x 2.13m)

Radiator.