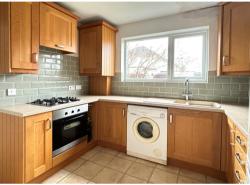

**DINING ROOM** 9' 0" x 9' 0" (2.74m x 2.74m)

Double radiator. Inset ceiling spotlights, UPVC double glazed sliding patio doors to terrace and garden.

**KITCHEN** 9' 8" x 9' 10" (2.94m x 2.99m)

Inset one a half bowl sink unit with mixer taps, cupboards and drawers below. Worktops. Wall cabinets. Gas hob with concealed extractor hood and oven below. Plumbing for washing machine. Space for fridge/freezer. Double radiator. Small breakfast bar with cupboards to either side.