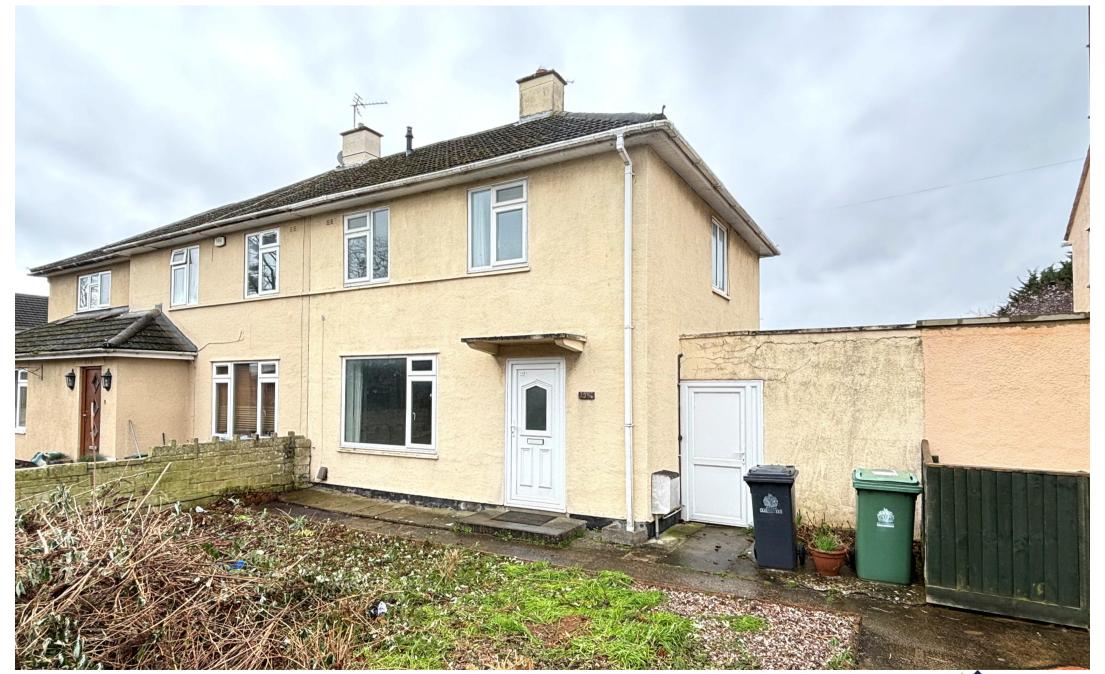

114 Elmleaze, Longlevens, Gloucester, GL2 0JZ

## 114 Elmleaze, Longlevens, Gloucester, Gloucestershire, GL2 0JZ

£259,950

### A WELL MAINTAINED SEMI DETACHED HOUSE IN THIS POPULAR POSITION

Elmleaze is a popular residential road, situated off the Elmbridge Road approximately 1 1/2 miles to the East of Gloucester city centre. All local facilities are close by, good schooling is within an easy reach, Cheltenham and the M5 are only a short drive.

#### **EXTERIOR**

Front gardens with wall, gate and path front door to covered side access.

**WORKSHOP** 10' 0" x 5' 0" (3.05m x 1.52m)

Light. Glazed door to:-

Rear gardens with full with terrace path and lawns. Mature trees, garden store and greenhouse. All enclosed by close boarded fencing.