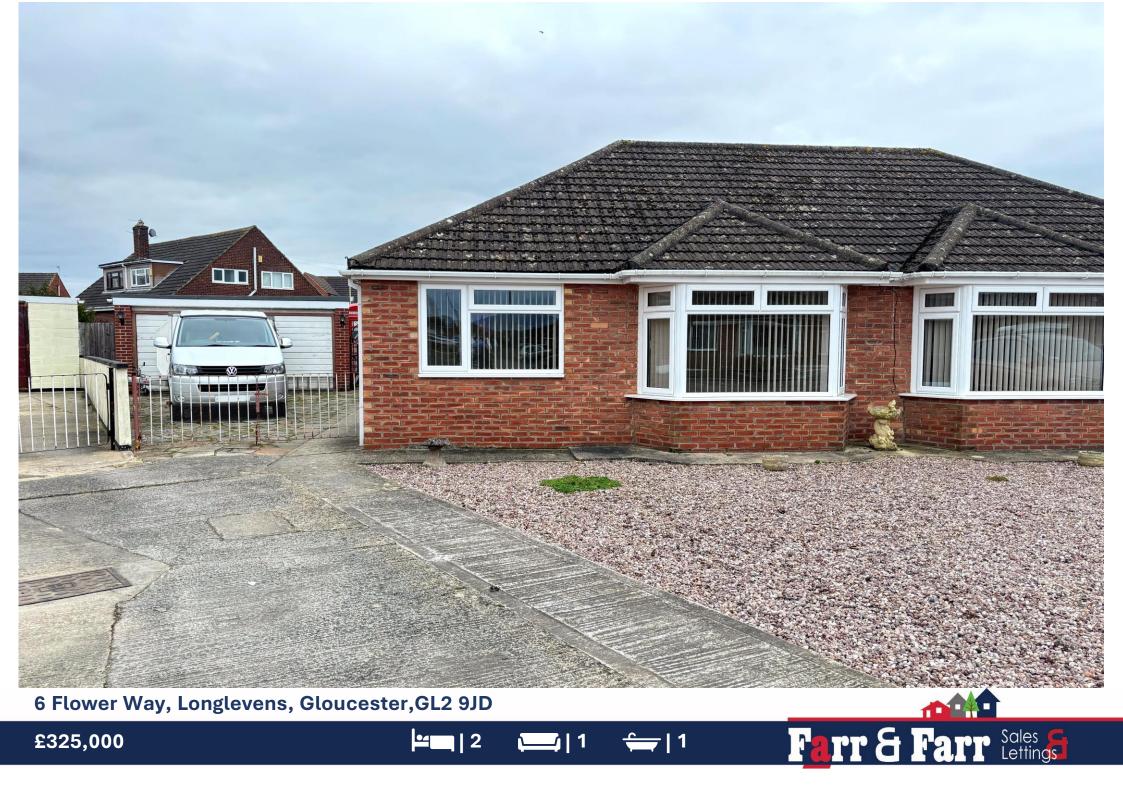

6 Flower Way, Longlevens, Gloucester, GL2 9JD

# £325,000

# NEWLY MODERNISED TO VERY HIGH STANDARDS, AN EXTENDED SEMI DETACHED BUNGALOW WITH A DETACHED DOUBLE GARAGE AND UNUSUALLY LARGE PARKING AND GOOD SIZED GARDENS

Flower Way is a very popular residential road of predominantly bungalows situated on the sought-after Oxstalls development, approximately 1 mile to the East of Gloucester city centre. Excellent shopping and good schooling are close by and access to Cheltenham and the M5 is a short drive. Number 6 has been the subject of very recent and complete modernisation as well as an extension and offers good sized well planned accommodation with the benefits of a new boiler, a new kitchen, bathroom, recent double glazing and new carpets throughout. To the exterior the gardens are a very good size. There is parking for many cars and unusually for a property of this type, a substantial detached double garage.