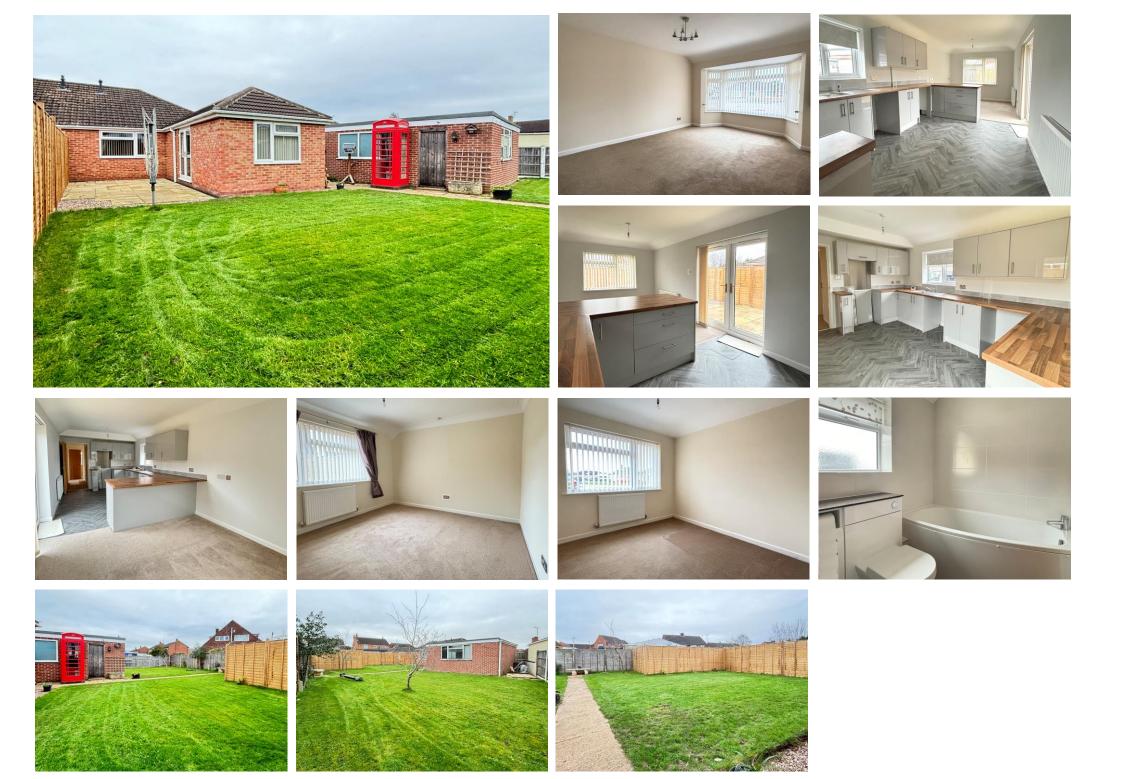

www.farrandfarr.co.uk

**Entrance** UPVC double glazed front door to:-

Hall Radiator. Access to loft.

**Sitting Room** 15' 3" x 11' 0" (4.64m x 3.35m) Double radiator. Bay window to the front.

### **Kitchen/ Diner** 23' 10" x 9' 0" (7.26m x 2.74m)

Kitchen area newly fitted. Inset stainless steel sink set into worktops with cupboards and drawers below. Wall and base units. Space for cooker with stainless steel back plate. Extractor hood. Plumbing for washing machine. Space for fridge. Radiator. Vinyl floor. Window to the side. Breakfast bar divide to;

# **Dining area**

Radiator. UPVC double glazed French doors to terrace. Window to the rear.

**Bedroom 1** 10' 6" *x* 11' 3" (3.20*m x* 3.43*m*) Radiator.

**Bedroom 2** 9' 6" x 9' 3" (1.83m x 2.82m) Radiator.

# Bathroom

White suite of panelled bath with contemporary mixer tap. Vanity unit with wash hand basin and cupboards below. Low level WC with concealed system. Three walls fully tiled and one with Marbrex. Radiator. Highquality flooring.

# Exterior

Front gardens of a good size. Laid for ease of maintenance. Driveway with parking for multiple cars. Gates to further area of parking. Side tap. Gate to rear gardens.

**Double Garage** 19' 2" x 17' 0" (5.84m x 5.18m) Up and over door. Windows to the side. Door to rear gardens.

Rear gardens of a good size, laid predominantly to lawns with apple trees. Outside lighting and good sized paved terrace.