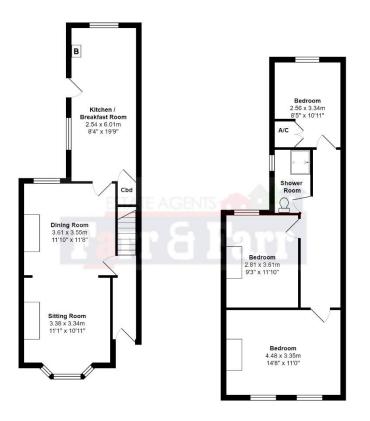

### **DINING ROOM** 11' 8" x 11' 5" (3.55m x 3.48m) Double radiator. Wall light point. Built in cupboards. Wide arch to:-

#### **SITTING ROOM** 13' 3" x 11' 2" (4.04m x 3.40m)

Timber and tiled fireplace with coal effect gas fire. TV point. Double radiator. Cornice ceiling. Bay window to the front. Built in cupboards and shelving. Wall light point.

#### KITCHEN 19'8" x 8' 5" (5.99m x 2.56m)

Inset single drainer one and a half bowl single drainer stainless steel sink unit with mixer taps, cupboards and drawers below. Wall and base units. Worktops. Plumbing for washing machine and dishwasher. Built in double oven and four ring gas hob with extractor hood. Space for fridge freezer. Large radiator. Understairs cupboard. Door to garden.

### LANDING

Radiator. Access to loft with retractable ladder.

**BEDROOM 1** 14' 9" x 11' 0" (4.49m x 3.35m) Double radiator. Two windows to the front.

**BEDROOM 2** 11' 10" x 9' 3" (3.60m x 2.82m) Double radiator. Built in wardrobe cupboards.

### BEDROOM 3 10' 10" x 8' 6" (3.30m x 2.59m)

Double radiator. Airing cupboard with factory lagged cylinder with immersion heater and central heating time clocks.

### SHOWER ROOM

Fully tiled shower cubicle with Mira controls and glazed sliding doors. Pedestal wash hand basin. Low level WC. Fully tiled walls. Vertical heated towel rail/radiator. Vinyl floor.

#### Approx Total Area: 93.4 m<sup>2</sup> ... 1005 ft<sup>2</sup>

Drawn by: www.gloucesterenergysolutions.co.uk This plan is for layout guidance only. Not drawn to scale, unless stated. Whidows and door openings are approximate Whilst every care is taken in the preparation of this plan, Gloucester Energy Solutions carnot accept any responsibility for any enrors of annot accept any responsibility for any enrors of compass bearings before making any decisions based upon this plan.