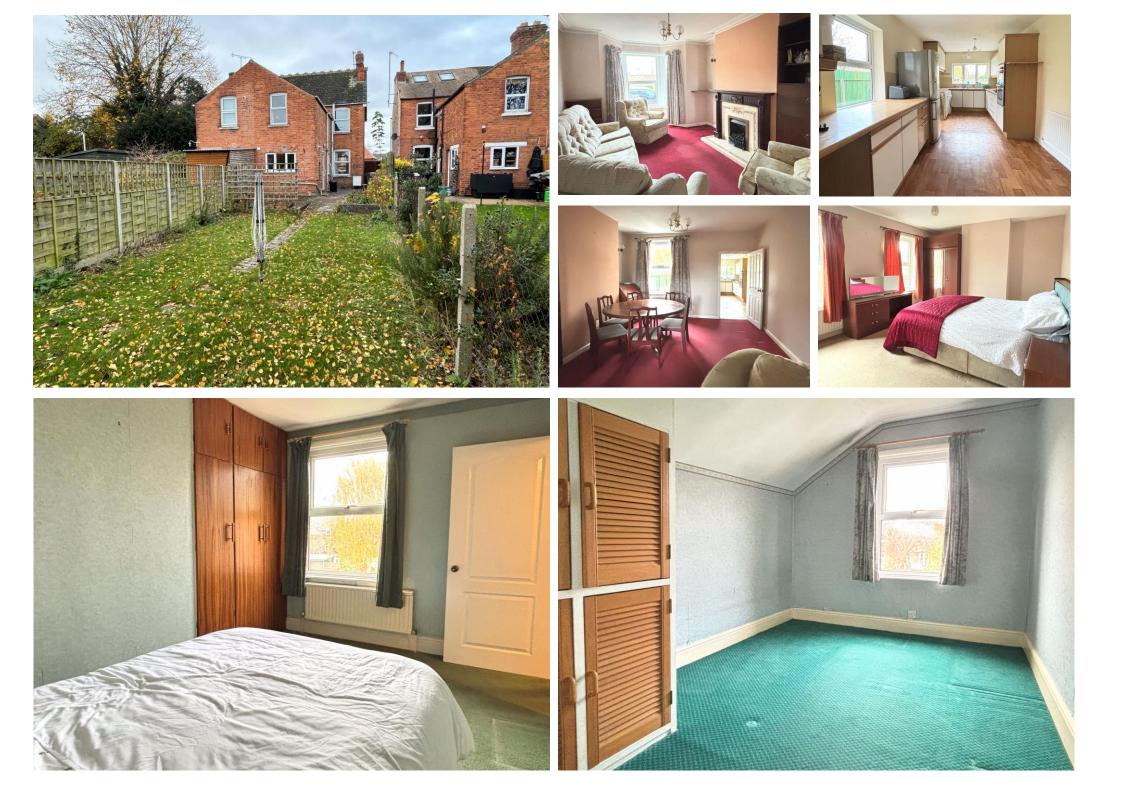

Number 4 is good sized family home with 3 double bedrooms and a very well fitted shower room. To the ground floor, there are intercommunicating reception rooms and an 18' kitchen which adjoins and overlooks the garden. Internally it is double glazed and gas central heated but does require some updating.

#### **SITTING ROOM** 13' 3" x 11' 2" (4.04m x 3.40m)

Timber and tiled fireplace with coal effect gas fire. TV point. Double radiator. Cornice ceiling. Bay window to the front. Built in cupboards and shelving. Wall light point.

#### KITCHEN 19'8" x 8' 5" (5.99m x 2.56m)

Inset single drainer one and a half bowl single drainer stainless steel sink unit with mixer taps, cupboards and drawers below. Wall and base units. Worktops. Plumbing for washing machine and dishwasher. Built in double oven and four ring gas hob with extractor hood. Space for fridge freezer. Large radiator. Understairs cupboard. Door to garden.

### LANDING

Radiator. Access to loft with retractable ladder.

**BEDROOM 1** 14' 9" x 11' 0" (4.49m x 3.35m) Double radiator. Two windows to the front.

**BEDROOM 2** 11' 10" x 9' 3" (3.60m x 2.82m) Double radiator. Built in wardrobe cupboards.

### BEDROOM 3 10' 10" x 8' 6" (3.30m x 2.59m)

Double radiator. Airing cupboard with factory lagged cylinder with immersion heater and central heating time clocks.

### EXTERIOR

Front gardens with brick wall to the front with wrought iron gates. Paved terracing with rose beds and gated side access to:- Rear gardens, of a good size with area of terrace, shrub and rose bed borders to one side opening to lawns with central path. Timber garden shed. Outside tap and lighting.