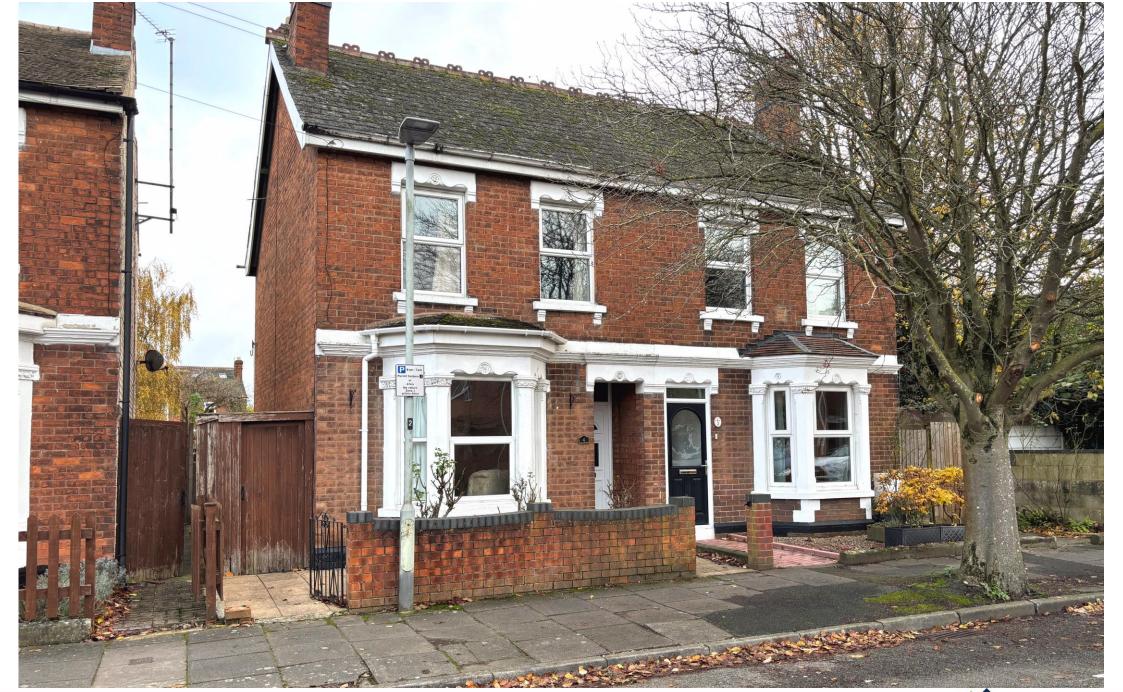

# 4 Hinton Road, Kingsholm, Gloucester, Gloucestershire, GL1 3JS

## A GOOD SIZED EDWARDIAN SEMI DETACHED FAMILY HOUSE IN A VERY POPULAR TREE LINED RESIDENTIAL ROAD

Hinton Road is a very popular tree lined residential Road situated just off Lansdown and Denmark Road approximately 1/2 a mile to the north of the city centre. Some of the area's most sought after schools are within walking distance, good shopping close by and access to the exciting development of the Quays is an easy reach.

Number 4 is good sized family home with 3 double bedrooms and a very well fitted shower room. To the ground floor, there are intercommunicating reception rooms and an 18' kitchen which adjoins and overlooks the garden. Internally it is double glazed and gas central heated but does require some updating.