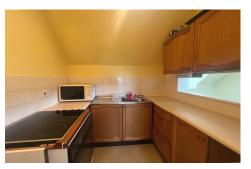

## **KITCHEN** 6' 5" x 6' 6" (1.95m x 1.98m)

Wall and base units with cupboards and drawers below. Single stainless-steel sink and drainer. Plumbing for washing machine. Space for fridge/freezer. Built in oven. Indesit electric four ring hob. Extractor fan. Laminate floor. Serving hatch.