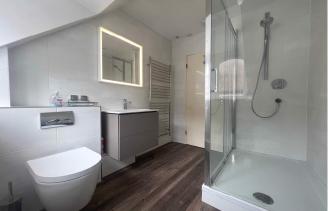

# **BATHROOM** 8' 2" x 6' 2" (2.49m x 1.88m)

Fully tiled double shower cubicle with sliding door. Vanity wash hand basin with drawers below. Low level W.C with concealed cistern. Heated towel rail. Double glazed frosted window. Laminate flooring. LED illuminated bathroom mirror.