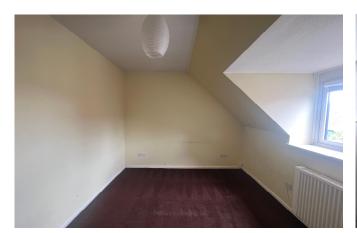

# **LIVING/DINING ROOM** 11'2" x 20' 3" (3.40m x 6.17m)

Double glazed window to front and rear. Electric radiator. T.V and telephone point.

# **BEDROOM 1** 10' 8" x 8' 6" (3.25m x 2.59m)

Electric Radiator. Double glazed window to the side. Telephone point.