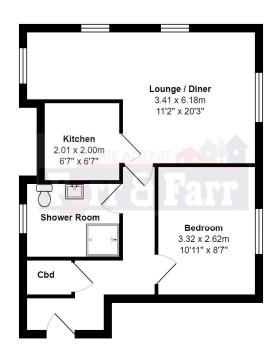

#### Approx Total Area: 43.0 m<sup>2</sup> ... 463 ft<sup>2</sup>

Drawn by: www.gloucesterenergysolutions.co.uk.
This plan is for layout guidance only. Not drawn to scale, unless stated.
Windows and door openings are approximate.
Whilst every care is taken in the preparation of this plan, Gloucester Energy Solutions cannot accept any responsibility for any errors or omissions, please check all dimensions, shapes and compass bearings before making any decisions based upon this plan.