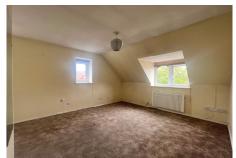

# **LIVING/DINING ROOM** 11'2" x 20' 3" (3.40m x 6.17m)

Double glazed window to front and rear. Electric radiator. T.V and telephone point.

# **BEDROOM 1** 10' 8" x 8' 6" (3.25m x 2.59m)

Electric Radiator. Double glazed window to the side. Telephone point.