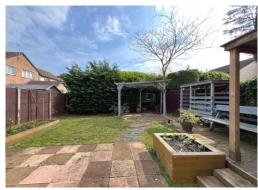

#### **EXTERIOR**

Front gardens predominantly laid to brick pavia drive with parking for 3 cars plus gravelled area. Path to front door. Rear gardens enclosed and well landscaped with good area of double paved terrace with stone borders. Area of raised decking with step. Lawns. Further terrace with pergola above with hedges and close boarded fencing giving privacy. Outside tap.