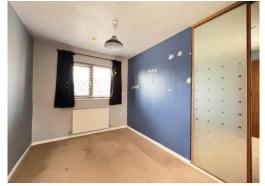

### **LANDING**

Access to loft with retractable ladder. Radiator. Airing cupboard with water cylinder.

**BEDROOM 1** 10' 6" x 9' 8" (3.20m x 2.94m)

Range of three wardrobe cupboards. Radiator.

**BEDROOM 2** 9' 7" x 8' 9" (2.92m x 2.66m)

Radiator. Double wardrobe cupboard. Two mirrored sliding doors

**BEDROOM 3** 8' 4" x 7' 6" (2.54m x 2.28m)

Radiator. Wardrobe recess.

**BEDROOM 4** 9' 8" x 7' 4" (2.94m x 2.23m)

Wardrobe cupboard with sliding doors. Radiator.