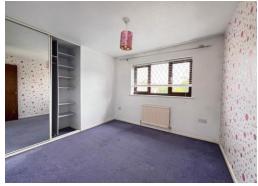

### **LANDING**

Access to loft with retractable ladder. Radiator. Airing cupboard with water cylinder.

**BEDROOM 1** 10' 6" x 9' 8" (3.20m x 2.94m)

Range of three wardrobe cupboards. Radiator.

**BEDROOM 2** 9' 7" x 8' 9" (2.92m x 2.66m)

Radiator. Double wardrobe cupboard. Two mirrored sliding doors

**BEDROOM 3** 8' 4" x 7' 6" (2.54m x 2.28m)

Radiator. Wardrobe recess.

**BEDROOM 4** 9' 8" x 7' 4" (2.94m x 2.23m)

Wardrobe cupboard with sliding doors. Radiator.