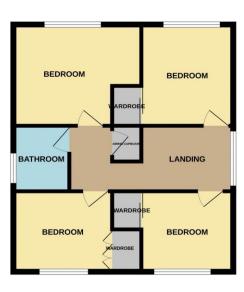

### **LANDING**

Access to loft with retractable ladder. Radiator. Airing cupboard with water cylinder.

**BEDROOM 1** 10' 6" x 9' 8" (3.20m x 2.94m)

Range of three wardrobe cupboards. Radiator.

**BEDROOM 2** 9' 7" x 8' 9" (2.92m x 2.66m)

Radiator. Double wardrobe cupboard. Two mirrored sliding doors

**BEDROOM 3** 8' 4" x 7' 6" (2.54m x 2.28m)

Radiator. Wardrobe recess.

**BEDROOM 4** 9' 8" x 7' 4" (2.94m x 2.23m)

Wardrobe cupboard with sliding doors. Radiator.

#### **AGENTS NOTE**

EPC: C-69 COUNCIL TAX: D

**GROUND FLOOR** 1ST FLOOR

Whilst every attempt has been made to ensure the accuracy of the floorplan contained here, measurements of doors, windows, come set along the term are approximate and to responsibility is taken for any error, prospective purchaser. The services, systems and applicances shown have not been lested and no guarantee as to their operation of or efficiency can be given.