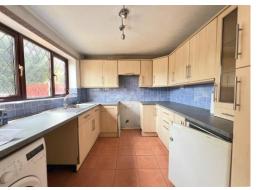

Laminated flooring. Double radiator. Sliding patio doors to conservatory. Arch to:-

**KITCHEN** 9' 8" x 8' 5" (2.94m x 2.56m)

Inset single drainer stainless steel sink unit set into worktops with cupboards and drawers below. Wall and base units. Part tiled walls. Tiled floor. Plumbing for washing machine. Space for dishwasher. Space for cooker. Fridge. Spotlights.