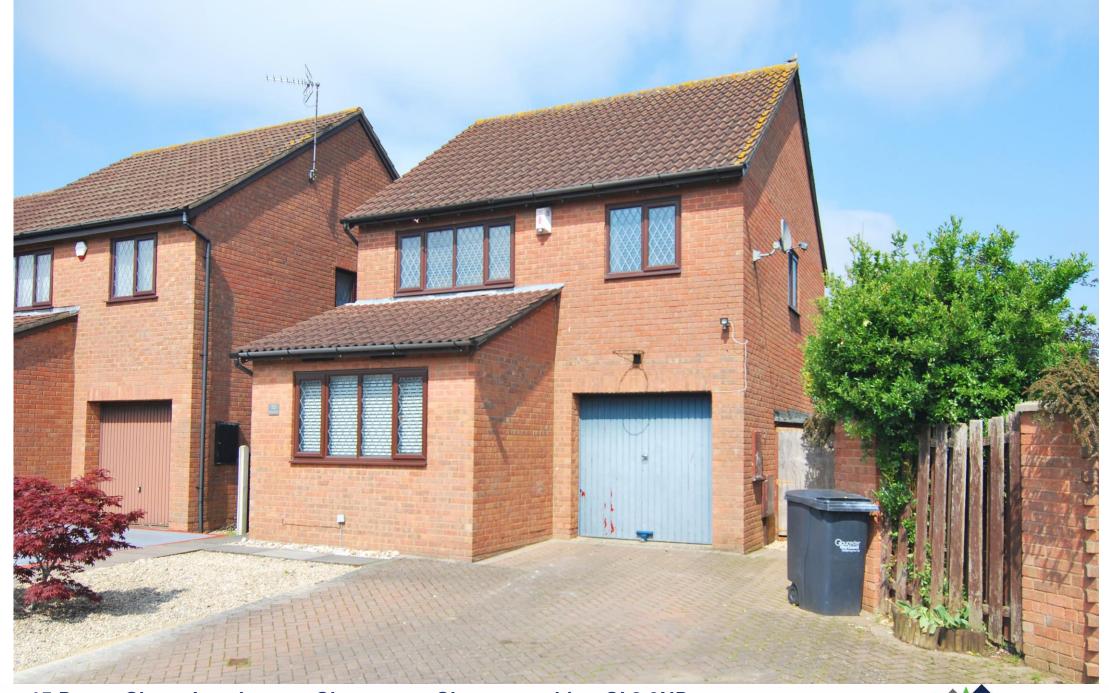

15 Penny Close, Longlevens, Gloucester, Gloucestershire, GL2 0NP

# 15 Penny Close, Longlevens, Gloucester, Gloucestershire, GL2 0NP

£337,500

A SPACIOUS DETACHED FAMILY HOME IN A WONDERFULLY CONVENIENT POSITION NOW IN NEED OF REFURBISHMENT

The property comprises of 4 good sized bedrooms and bathroom to the first floor and to the ground floor, spacious lounge, kitchen with dining area and conservatory overlooking the well-kept gardens.

The property also benefits an integral garage and off-road parking. The property is situated approximately 2 miles to the East of Gloucester city centre, with some of the areas sought after schools which are within easy reach, and access to Cheltenham is only a very short drive.

#### **EXTERIOR**

Front gardens predominantly laid to brick pavia drive with parking for 3 cars plus gravelled area. Path to front door. Rear gardens enclosed and well landscaped with good area of double paved terrace with stone borders. Area of raised decking with step. Lawns. Further terrace with pergola above with hedges and close boarded fencing giving privacy. Outside tap.