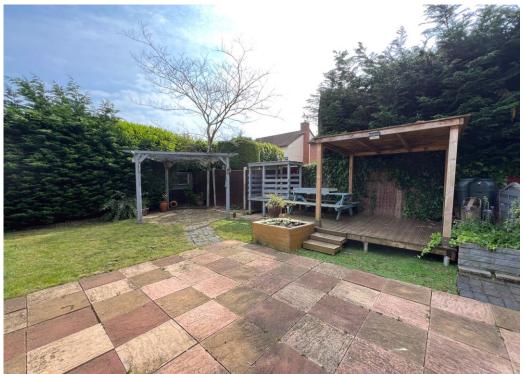

#### **EXTERIOR**

Front gardens predominantly laid to brick pavia drive with parking for 3 cars plus gravelled area. Path to front door. Rear gardens enclosed and well landscaped with good area of double paved terrace with stone borders. Area of raised decking with step. Lawns. Further terrace with pergola above with hedges and close boarded fencing giving privacy. Outside tap.