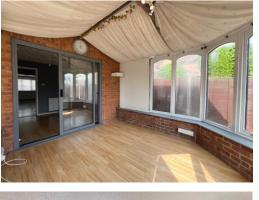

**CONSERVATORY** 11' 3" x 10' 2" (3.43m x 3.10m)

Brick base and timber double glazed units with ceiling screens. Electric radiator. Power. Glazed double doors to garden.