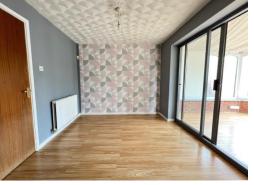

#### **CLOAKROOM**

Low level W.C. Wash hand basin. Part tiled walls. Spotlights.

**SITTING ROOM** 15' 8" x 10' 6" (4.77m x 3.20m)

Laminated flooring. Radiator. T.V and cable point.

**DINING ROOM** 10' 2" x 8' 6" (3.10m x 2.59m)

Laminated flooring. Double radiator. Sliding patio doors to conservatory. Arch to:-

**KITCHEN** 9' 8" x 8' 5" (2.94m x 2.56m)

Inset single drainer stainless steel sink unit set into worktops with cupboards and drawers below. Wall and base units. Part tiled walls. Tiled floor. Plumbing for washing machine. Space for dishwasher. Space for cooker. Fridge. Spotlights.