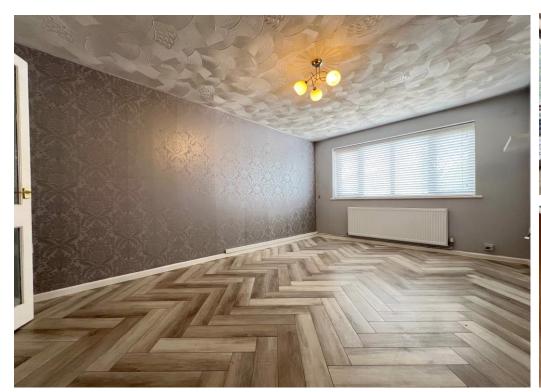

#### **CLOAKROOM**

Low level W.C. Wash hand basin. Part tiled walls. Spotlights.

**SITTING ROOM** 15' 8" x 10' 6" (4.77m x 3.20m)

Laminated flooring. Radiator. T.V and cable point.

**DINING ROOM** 10' 2" x 8' 6" (3.10m x 2.59m)

### **LANDING**

Access to loft with retractable ladder. Radiator. Airing cupboard with water cylinder.

**BEDROOM 1** 10' 6" x 9' 8" (3.20m x 2.94m)

Range of three wardrobe cupboards. Radiator.

**BEDROOM 2** 9' 7" x 8' 9" (2.92m x 2.66m)