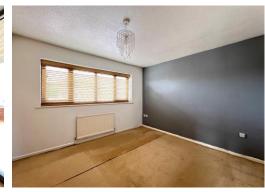

### **LANDING**

Access to loft with retractable ladder. Radiator. Airing cupboard with water cylinder.

**BEDROOM 1** 10' 6" x 9' 8" (3.20m x 2.94m)

Range of three wardrobe cupboards. Radiator.

**BEDROOM 2** 9' 7" x 8' 9" (2.92m x 2.66m)

Radiator. Double wardrobe cupboard. Two mirrored sliding doors

**BEDROOM 3** 8' 4" x 7' 6" (2.54m x 2.28m)

Radiator. Wardrobe recess.

**BEDROOM 4** 9' 8" x 7' 4" (2.94m x 2.23m)

Wardrobe cupboard with sliding doors. Radiator.