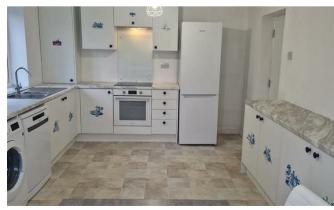

## Richmond Lodge

Moor Road South, Gosforth NE3 1NN

• £1850 PCM

AVAILABLE NOW

FURNISHED

WHITE GOODS IN KITCHEN INCLUDED

· FULLY REFURBISHED

NEW BOILER