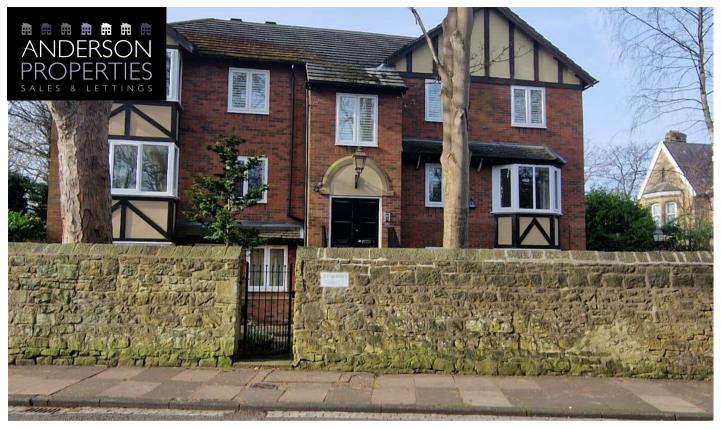

## Richmond Lodge

Moor Road South, Gosforth NE3 1NN

• £1850 PCM

AVAILABLE NOW

FURNISHED

WHITE GOODS IN KITCHEN INCLUDED

· FULLY REFURBISHED

NEW BOILER