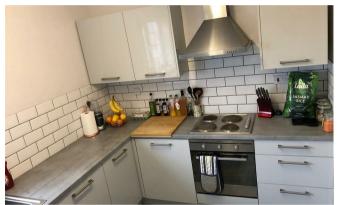

## **Rowes Mews**

St. Peters Basin, Newcastle upon Tyne NE6 1TX

- DELIGHTFUL FIRST FLOOR FLAT
- SPACIOUS LOUNGE/DINER
- SOUGHT AFTER LOCATION
- AVAILABLE 26TH JULY 2024

- NEWLY FITTED KITCHEN
  - · ST PETERS BASIN
    - £800.00 PCM