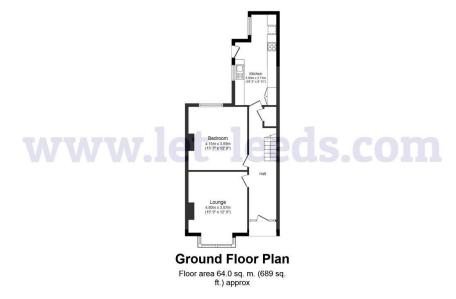

Total floor area 64.0 sq. m. (689 sq. ft.) approx

This floor plan is for illustration purposes only and may not be representative of the property. The position and size of doors, windows and other features are approximate. Unauthorized reproduction prohibited. © PropertyBOX