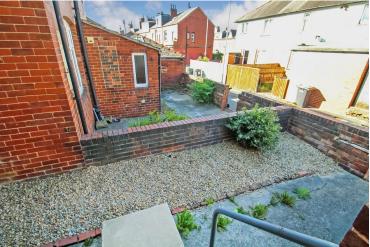

## **Property Summary**

Offered to the market is this five double bedroom HMO property in the very popular Headingley area which is equally desired by both professionals and student tenants. This through terrace has accommodation spanning over three floors, with five good sized bedrooms, two shower rooms, fully fitted breakfast kitchen, and a wellproportioned living room. Externally there is on road parking and it has the advantage of a rear garden. The property is currently fully managed rented to five tenants and achieving £1516.67 excluding bills until 30th June 2021 - presenting a highly lucrative 7.9% gross rental yield (if purchased at the asking price). EPC Rating D.

- HEADINGLEY LOCATION
- SOLD FULLY FURNISHED
- GARDEN & ON ROAD PARKING
- FULLY OCCUPIED UNTIL JUNE 2021
- EPC D

AGENT NOTES The property has been let and managed through HOP since September 2018, with a current tenancy in place until June 2021 to five tenants, achieving £1516.67pcm. All compliance EICR and gas certification is in place. The property is being sold fully furnished and with tenants in situ. The property has a current HMO license in place however we do not believe that full C4 history is available at this stage.