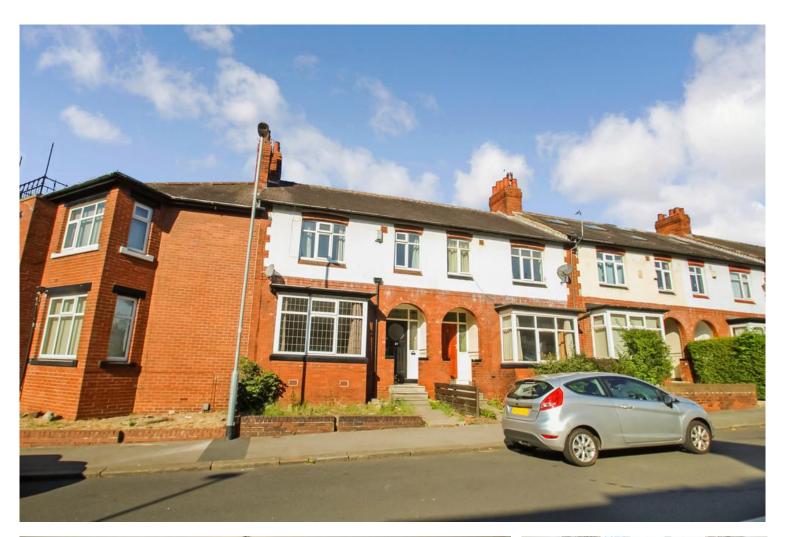

## HOME OF PROPERTY

HOP

Estcourt Avenue Headingley, Leeds, LS6 3ET £235,000

sales@hop-property.co.uk

- FIVE DOUBLE BEDROOMS
- TWO SHOWER ROOMS
- HMO LICENCE
- ACHIEVING £1516PCM
- 7.9% YIELD

## **Property Summary**

Offered to the market is this five double bedroom HMO property in the very popular Headingley area which is equally desired by both professionals and student tenants. This through terrace has accommodation spanning over three floors, with five good sized bedrooms, two shower rooms, fully fitted breakfast kitchen, and a wellproportioned living room. Externally there is on road parking and it has the advantage of a rear garden. The property is currently fully managed rented to five tenants and achieving £1516.67 excluding bills until 30th June 2021 - presenting a highly lucrative 7.9% gross rental yield (if purchased at the asking price). EPC Rating D.