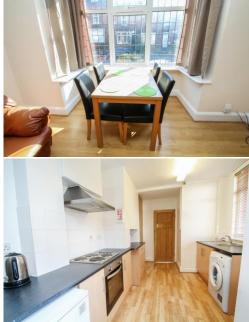

## **Property Summary**

Offered to the market is this five double bedroom HMO property in the very popular Headingley area which is equally desired by both professionals and student tenants. This through terrace has accommodation spanning over three floors, with five good sized bedrooms, two shower rooms, fully fitted breakfast kitchen, and a wellproportioned living room. Externally there is on road parking and it has the advantage of a rear garden. The property is currently fully managed rented to five tenants and achieving £1516.67 excluding bills until 30th June 2021 - presenting a highly lucrative 7.9% gross rental yield (if purchased at the asking price). EPC Rating D.