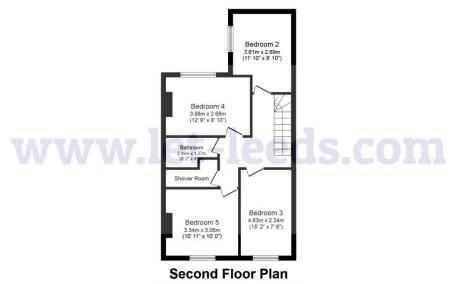

Floor area 55.0 sq. m. (592 sq. ft.) approx

Total floor area 55.0 sq. m. (592 sq. ft.) approx

This floor plan is for illustration purposes only and may not be representative of the property. The position and size of doors, windows and other features are approximate. Unauthorized reproduction prohibited. © PropertyBOX