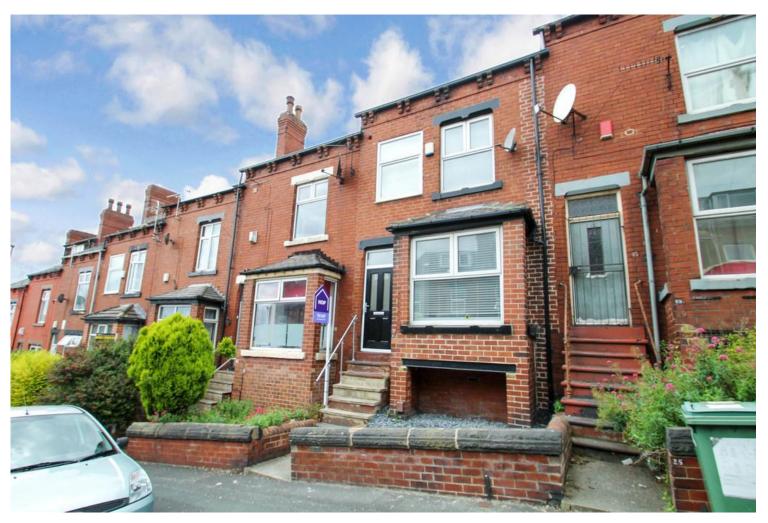

## hop-property.co.uk

Wetherby Grove Burley, Leeds, LS4 2JH £290,000

sales@hop-property.co.uk

- FULLY REFURBISHED
- LET UNTIL SEPTEMBER 2021
- ACHIEVING £1950PCM (EXCLUDING BILLS)
- FULLY MANAGED BY HOP
- HMO LICENSE IN APPLICATION

- POPULAR LOCATION FOR STUDENTS AND PROFESSIONALS ALIKE
- GREAT RETURN ON INVESTMENT
- SOLD FULLY FURNISHED NEW APPLIANCES
- REAR GARDEN AND ON ROAD PARKING
- EPC D

## **Property Summary**

HOP are pleased to be able to offer this immaculately presented, fully refurbished five double bedroom HMO property in the ever desirable Burley which remains popular with both professionals and student tenants. This through terrace offers a deceptive amount of accommodation, with five large bedrooms, three shower rooms, fully fitted kitchen with integrated appliances, and a well-proportioned living room. The property is currently fully managed by HOP and has a draft HMO License in place, currently rented to five young professionals until September 2021 and achieving £1950pcm (excluding bills) - presently a highly attractive 8% yield. This is sure to appeal to HMO buy to let investors looking to add to their Leeds portfolio - early viewing is highly advisable! EPC Rating D.