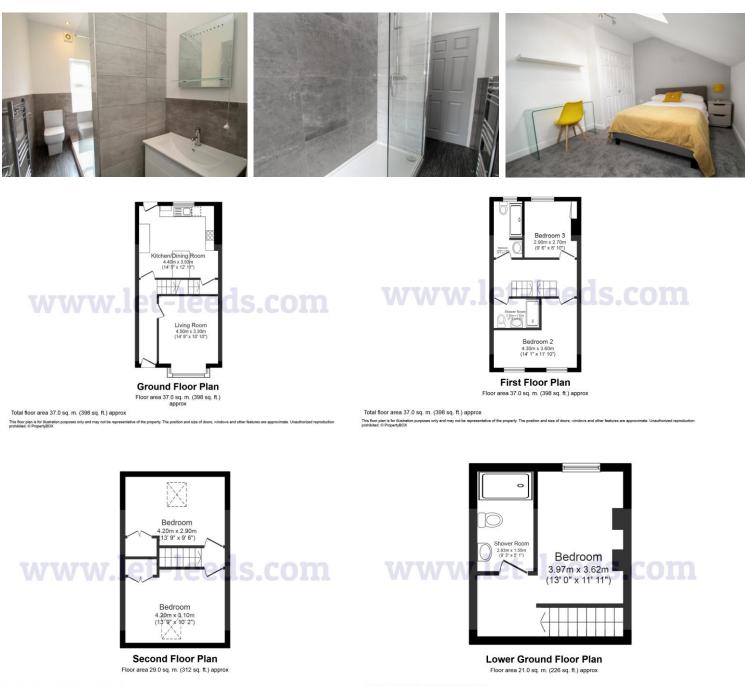

We hereby disclose that a Personal Interest exists which constitutes a Declarable Interest under the Estate Agents Act 1979.

Total floor area 29.0 sq. m. (312 sq. ft.) approx The face given is for illustration purposes only and may not be representative of the property. The position and size of doors, windows and other features are approximate. Unsubhorized reproproheding O Property Total floor area 21.0 sq. m. (226 sq. ft.) approx This floor plan is for illustration purposes only and may not be represent prohibited. ID Procent/ICX