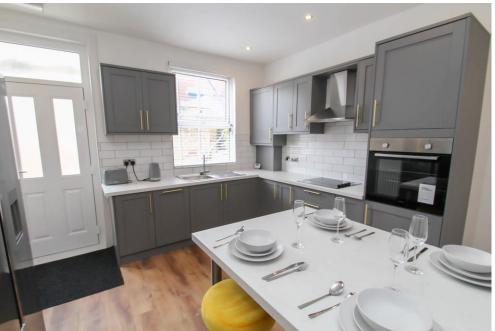

## **Property Summary**

HOP are pleased to be able to offer this immaculately presented, fully refurbished five double bedroom HMO property in the ever desirable Burley which remains popular with both professionals and student tenants. This through terrace offers a deceptive amount of accommodation, with five large bedrooms, three shower rooms, fully fitted kitchen with integrated appliances, and a well-proportioned living room. The property is currently fully managed by HOP and has a draft HMO License in place, currently rented to five young professionals until September 2021 and achieving £1950pcm (excluding bills) - presently a highly attractive 8% yield. This is sure to appeal to HMO buy to let investors looking to add to their Leeds portfolio - early viewing is highly advisable! EPC Rating D.

## AGENT NOTES .

The property is currently let through HOP until September 2021 to five tenants, achieving £1950pcm and is being sold with a condition that HOP are to retain management. There is a panel alarm system and all EICR compliance and gas certification is in place. We are advised that the boiler is newly installed with a five year warranty in place. The property is being sold fully furnished and with tenants in situ.