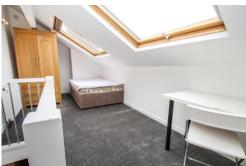

BEDROOM 2 Situated on the upper floor, the second bedroom is generously proportioned and has a large roof light window to allow plenty of light into the space.

BASEMENT The basement offers storage space for the property.