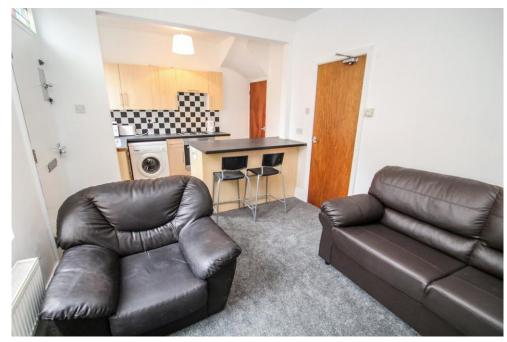

KITCHEN/LIVING ROOM The living area is open plan leading to the kitchen with sperate island. The kitchen comprises of a stainless-steel sink and drainer inset and a four-ring gas hob with built in oven beneath. The kitchen comes complete with fridge and washing machine. The living area is decorated white with a grey carpet and two large windows to the front. WC The property benefits from a downstairs WC, briefly comprising of a W.C and a hand wash basin.