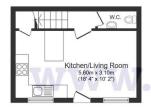

KITCHEN/LIVING ROOM The living area is open plan leading to the kitchen with sperate island. The kitchen comprises of a stainless-steel sink and drainer inset and a four-ring gas hob with built in oven beneath. The kitchen comes complete with fridge and washing machine. The living area is decorated white with a grey carpet and two large windows to the front. WC The property benefits from a downstairs WC, briefly comprising of a W.C and a hand wash basin.

Ground Floor
Floor area 22.0 sq. m. (237 sq. ft.)
approx

First Floor
Floor area 22.0 sq. m. (237 sq. ft.)
approx

Second Floor Floor area 22.0 sq. m. (237 sq. ft.) approx

- ACHIEVEING £747 PCM
- ATTRACTIVE BUY TO LET PROPERTY
- TWO DOUBLE BEDROOMS
- SOUGHT AFTER HYDE PARK LOCATION
- 6.3% GROSS YEILD
- OPEN PLAN LIVING AREA
- GREAT PORTFOLIO PROPERTY
- WALKING DISTANCE TO CITY CENTRE