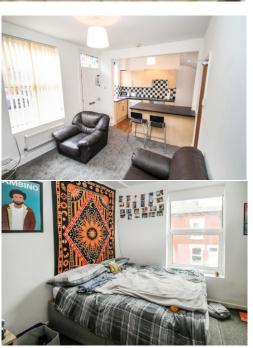

KITCHEN/LIVING ROOM The living area is open plan leading to the kitchen with sperate island. The kitchen comprises of a stainless-steel sink and drainer inset and a four-ring gas hob with built in oven beneath. The kitchen comes complete with fridge and washing machine. The living area is decorated white with a grey carpet and two large windows to the front. WC The property benefits from a downstairs WC, briefly comprising of a W.C and a hand wash basin.

BEDROOM 1 The first bedroom is located to the first floor, a well-proportioned double with plenty of space for free the standing wardrobe and desk.

SHOWER ROOM A spacious bathroom with a white suite including shower cubicle enclosed with a glass screen, pedestal hand wash basin, W.C finished with Lino effect tiles and white walls.

BEDROOM 2 Situated on the upper floor, the second bedroom is generously proportioned and has a large roof light window to allow plenty of light into the space.

BASEMENT The basement offers storage space for the property.