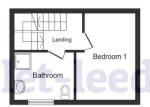

BEDROOM 1 The first bedroom is located to the first floor, a well-proportioned double with plenty of space for free the standing wardrobe and desk.

SHOWER ROOM A spacious bathroom with a white suite including shower cubicle enclosed with a glass screen, pedestal hand wash basin, W.C finished with Lino effect tiles and white walls.

Ground Floor
Floor area 22.0 sq. m. (237 sq. ft.)
approx

First Floor
Floor area 22.0 sq. m. (237 sq. ft.)
approx

Second Floor Floor area 22.0 sq. m. (237 sq. ft.) approx

- ACHIEVEING £747 PCM
- ATTRACTIVE BUY TO LET PROPERTY
- TWO DOUBLE BEDROOMS
- SOUGHT AFTER HYDE PARK LOCATION
- 6.3% GROSS YEILD
- OPEN PLAN LIVING AREA
- GREAT PORTFOLIO PROPERTY
- WALKING DISTANCE TO CITY CENTRE