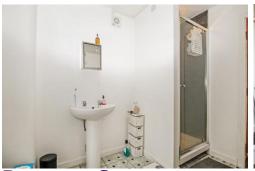

BEDROOM 1 The first bedroom is located to the first floor, a well-proportioned double with plenty of space for free the standing wardrobe and desk.

SHOWER ROOM A spacious bathroom with a white suite including shower cubicle enclosed with a glass screen, pedestal hand wash basin, W.C finished with Lino effect tiles and white walls.