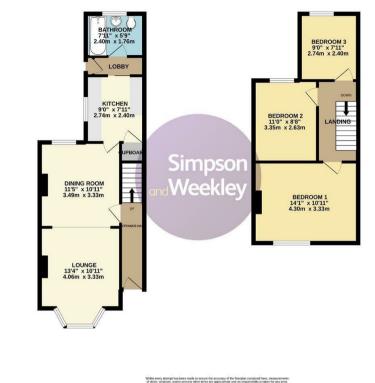

9 Carnegie Street Rushden, Northamptonshire NN10 9SN

\*\*\*ATTENTION FIRST TIME BUYERS\*\*\* Simpson and Weekley proudly offer to the market this wonderful three bedroom bay fronted terrace home. Perfectly located close to Rushden town centre and offering easy access to lots of local amenities including shops, schools, parks and the always popular Rushden Lakes development. The property is well presented throughout and offers accommodation set over two floors and comprising in brief; entrance hallway, lounge, dining room, kitchen and bathroom downstairs. The first floor boasts two double bedrooms and one single bedroom. The property also benefits gas central heating and double glazing throughout, the property has recently had new wiring and sockets. Externally there is a courtyard front garden and a well presented rear garden with a patio seating area and storage. An internal viewing is highly recommended to fully appreciate everything this home has to offer. EPC Rating D. Council Tax Band A

## £225,000

**b** 1

**1** 2

Simpson & Weekley

GROUND FLOOR

1ST FLOOR

enisticine er mis-statement. This plan is for illustrative purposes only and should be used an such by any prospective purchasier. This plan is for illustrative purposes only and should be used an such by any prospective purchasier. The services, systems must adigabances should have not been tested and no purpose as to their oversality or efficiency can be given. Mode with Meterizer (2002)