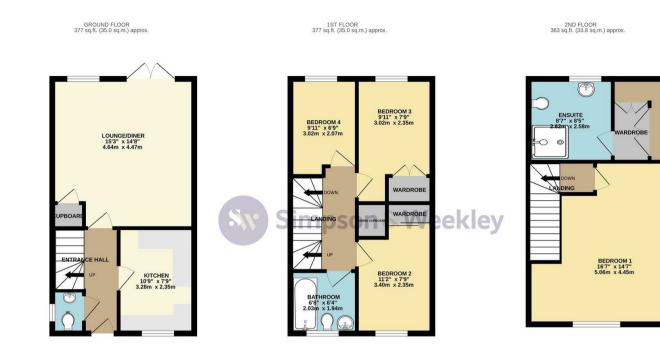

1 Maye Dicks Road Rushden, NN10 OYT

\*\*\*STAR BUY\*\*\* Simpson and Weekley are delighted to offer to the market this wonderful four-bedroom town house. Ideally located along the popular Maye Dicks Road on the edge of Rushden town centre and offering easy access to lots of local amenities including shops, schools, parks and the always popular Rushden Lakes development. The property is extremely well presented throughout and offers ample living accommodation set over three floors and comprising in brief; entrance hallway, lounge diner, kitchen and WC downstairs. The first floor offers three separate bedrooms and a family bathroom. The top floors offer the master bedroom suite with dressing area and en-suite shower room. The property also benefits from gas central heating and double glazing throughout. Externally there is a large private rear garden with covered patio seating area and a lawned garden. There is also a single garage and a large parking area for several cars. An internal viewing is highly recommended to fully appreciate everything this home has to offer. EPC Rating C, Coundil Tax Band C

## 의 4 🗄 3 🔂 1

TOTAL FLOOR AREA : 1117 sq.ft. (103.8 sq.m.) approx.

While sees attempt has been made to ensure the accuracy of the floorplan contained here, measurements addresses without the second set of the second set of