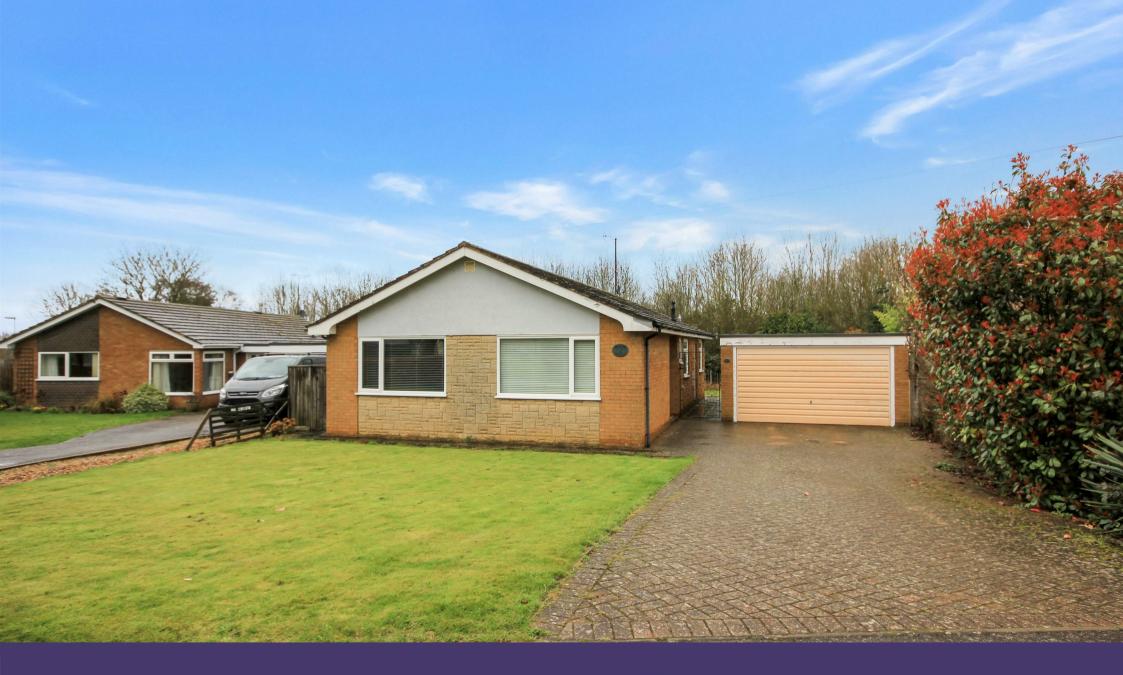

72 Elizabeth Way Higham Ferrers, NN10 8JR

Located in the sought after market town of Higham Ferrers, situated just off of the popular Stanwick Road, is this three bedroom, detached bungalow set on an enviable plot. The property is offered to the market with no upward chain, boasts a detached double garage, a garden not overlooked from the rear and benefits from gas radiator central heating and double glazing. This spacious yet homely bungalow has been well maintained throughout over the years but also presents an ideal opportunity for someone looking to purchase a property they can make their own through either cosmetic updating or even through a complete re-design which we believe could result in a fantastic property for anyone looking for single storey living or even a family home. Upon entering the bungalow from the storm porch, you are greeted with a light and airy L-shaped entrance hall with doors to all principle rooms comprising a spacious living room, two double bedrooms, a W.C., bathroom and kitchen/diner. Externally there is a lawned front garden with a driveway leading to a detached double garage and a rear garden mainly laid to lawn with a paved patio and offering a good degree of privacy. This rarely available property has a convenience store within walking distance, the main High Street and market square a slightly further walk away, a short drive will get you to the impressive Rushden Lakes retail and leisure complex and the neaby A45 and A6 also provide easy access routes to Wellingborough or Bedford where direct trains from their respective stations will get you into London St Pancras well within an hours journey. EPC Rating Ordered, Council Tax Band D