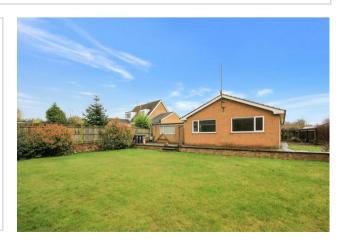

72 Elizabeth Way Higham Ferrers, NN10 8JR

Located in the sought after market town of Higham Ferrers, situated just off of the popular Stanwick Road, is this three bedroom, detached bungalow set on an enviable plot. The property is offered to the market with no upward chain, boasts a detached double garage, a garden not overlooked from the rear and benefits from gas radiator central heating and double glazing. This spacious yet homely bungalow has been well maintained throughout over the years but also presents an ideal opportunity for someone looking to purchase a property they can make their own through either cosmetic updating or even through a complete re-design which we believe could result in a fantastic property for anyone looking for single storey living or even a family home. Upon entering the bungalow from the storm porch, you are greeted with a light and airy L-shaped entrance hall with doors to all principle rooms comprising a spacious living room, two double bedrooms, a W.C., bathroom and kitchen/diner. Externally there is a lawned front garden with a driveway leading to a detached double garage and a rear garden mainly laid to lawn with a paved patio and offering a good degree of privacy. This rarely available property has a convenience store within walking distance, the main High Street and market square a slightly further walk away, a short drive will get you to the impressive Rushden Lakes retail and leisure complex and the neaby A45 and A6 also provide easy access routes to Wellingborough or Bedford where direct trains from their respective stations will get you into London St Pancras well within an hours journey. EPC Rating Ordered, Council Tax Band D