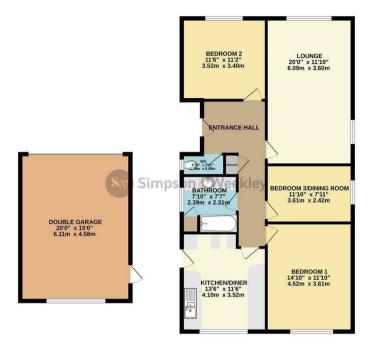

## GROUND FLOOR 1278 sq.ft. (118.7 sq.m.) approx.

TOTAL FLOOR AREA: 1278 s.g.ft. (118.7 s.g.m.) approx.
White very interrigh habe tern and to remure the accuracy of the freefan constanted here, measurements of doors, windows, comes and any other items are appointment and no responsibility is taken for any entry, consistent or responsibility in taken for any entry, consistent or responsibility in taken for any entry prospective purchaser. The services, systems and appliances shown have not been tested and no guarantee as to their expensibility of efficiency can be given.