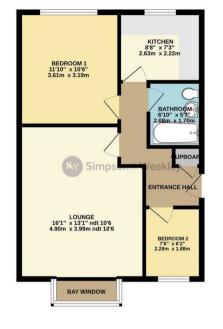

## £139,995

۴ 1

≥ ⊇

ି <del>(</del> 🖬 1

Simpson & Weekley

GROUND FLOOR 551 sq.ft. (51.2 sq.m.) approx.

TOTAL FLOOR AREA: 551 sq.ft. (51.2 sq.m.) approx. White every astrong these been used to ensure the account of the tooption contained here, measurements, measurements, including the standard particles and the