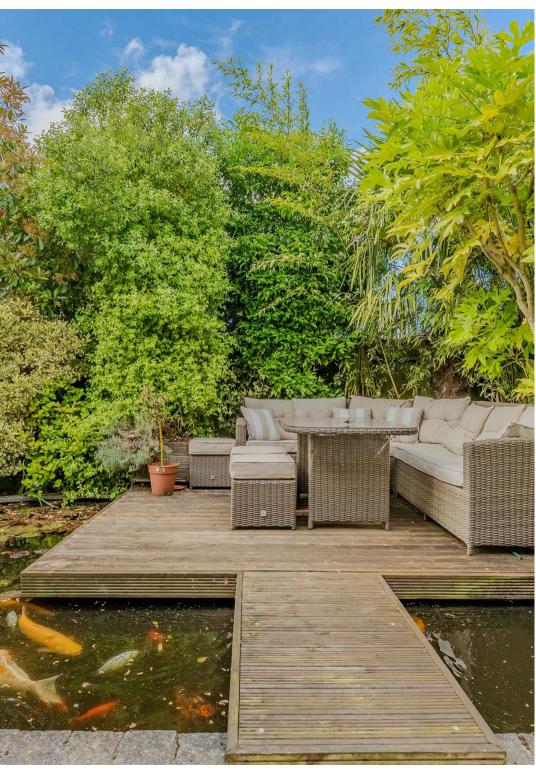

48 Patenall Way
Higham Ferrers, Northants NN10 8PL

Nestled in the picturesque market town of Higham Ferrers, this four bedroom executive detached house is a testament to luxury living. Tucked away at the end of a guiet cul-de-sac, this stunning property offers the ultimate blend of modern sophistication and tranquillity. As you approach the property, you are greeted by its impressive facade, the only one on the development boasting a triple garage. Upon entering, the interior leaves a lasting impression with its immaculate presentation and contemporary design. The open plan kitchen breakfast family room serves as the heart of the home, with French doors opening out onto the landscaped rear garden, creating a seamless indoor-outdoor living experience. In addition to the kitchen, this property boasts three separate reception rooms that offer versatile spaces for relaxation, work or entertainment. The galleried landing provides access to a four piece family bathroom and four double bedrooms with a four piece en-suite bathroom to the master bedroom. Outside, the rear garden is a true oasis, featuring a 'floating' decking area that overlooks a serene carp pond. The triple garage has been fully remodelled and transformed into a gym space, offering a perfect retreat for fitness enthusiasts. The property also benefits from solar panels which you get an index linked income each year, parking for several cars, ensuring convenience for residents and guests alike.