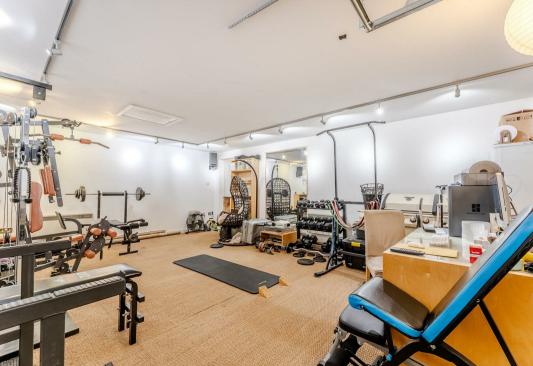

48 Patenall Way
Higham Ferrers, Northants NN10 8PL

Nestled in the picturesque market town of Higham Ferrers, this four bedroom executive detached house is a testament to luxury living. Tucked away at the end of a guiet cul-de-sac, this stunning property offers the ultimate blend of modern sophistication and tranquillity. As you approach the property, you are greeted by its impressive facade, the only one on the development boasting a triple garage. Upon entering, the interior leaves a lasting impression with its immaculate presentation and contemporary design. The open plan kitchen breakfast family room serves as the heart of the home, with French doors opening out onto the landscaped rear garden, creating a seamless indoor-outdoor living experience. In addition to the kitchen, this property boasts three separate reception rooms that offer versatile spaces for relaxation, work or entertainment. The galleried landing provides access to a four piece family bathroom and four double bedrooms with a four piece en-suite bathroom to the master bedroom. Outside, the rear garden is a true oasis, featuring a 'floating' decking area that overlooks a serene carp pond. The triple garage has been fully remodelled and transformed into a gym space, offering a perfect retreat for fitness enthusiasts. The property also benefits from solar panels which you get an index linked income each year, parking for several cars, ensuring convenience for residents and guests alike.

\* Executive Detached Residence \* Four Double Bedrooms \* Four Piece Bathroom and En-Suite \* Three Reception Rooms \* Open Plan Kitchen/Breakfast/Family Room \* Solar Panels \* Tripple Garage Currently Used as a Gym \* Cul-De-Sac Setting \* Very Well Maintained Throughout \* Market Town Location \* Tax Band: F. EPC Rating: tbc