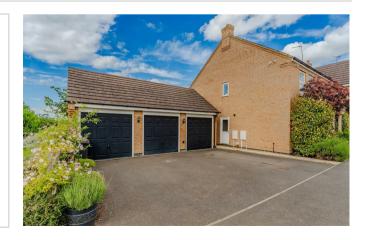

48 Patenall Way
Higham Ferrers, Northants NN10 8PL

Nestled in the picturesque market town of Higham Ferrers, this four bedroom executive detached house is a testament to luxury living. Tucked away at the end of a guiet cul-de-sac, this stunning property offers the ultimate blend of modern sophistication and tranquillity. As you approach the property, you are greeted by its impressive facade, the only one on the development boasting a triple garage. Upon entering, the interior leaves a lasting impression with its immaculate presentation and contemporary design. The open plan kitchen breakfast family room serves as the heart of the home, with French doors opening out onto the landscaped rear garden, creating a seamless indoor-outdoor living experience. In addition to the kitchen, this property boasts three separate reception rooms that offer versatile spaces for relaxation, work or entertainment. The galleried landing provides access to a four piece family bathroom and four double bedrooms with a four piece en-suite bathroom to the master bedroom. Outside, the rear garden is a true oasis, featuring a 'floating' decking area that overlooks a serene carp pond. The triple garage has been fully remodelled and transformed into a gym space, offering a perfect retreat for fitness enthusiasts. The property also benefits from solar panels which you get an index linked income each year, parking for several cars, ensuring convenience for residents and guests alike.