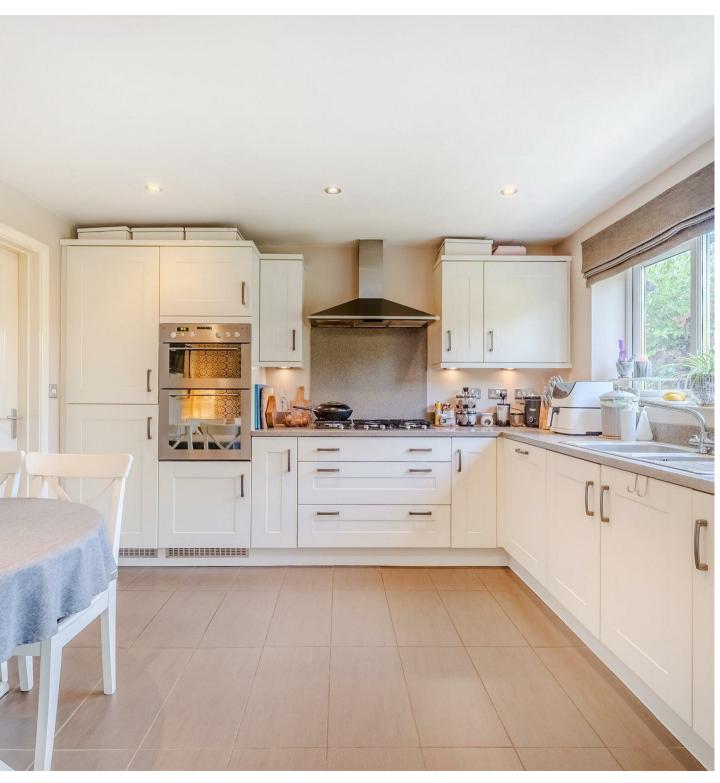

48 Patenall Way
Higham Ferrers, Northants NN10 8PL

Nestled in the picturesque market town of Higham Ferrers, this four bedroom executive detached house is a testament to luxury living. Tucked away at the end of a guiet cul-de-sac, this stunning property offers the ultimate blend of modern sophistication and tranquillity. As you approach the property, you are greeted by its impressive facade, the only one on the development boasting a triple garage. Upon entering, the interior leaves a lasting impression with its immaculate presentation and contemporary design. The open plan kitchen breakfast family room serves as the heart of the home, with French doors opening out onto the landscaped rear garden, creating a seamless indoor-outdoor living experience. In addition to the kitchen, this property boasts three separate reception rooms that offer versatile spaces for relaxation, work or entertainment. The galleried landing provides access to a four piece family bathroom and four double bedrooms with a four piece en-suite bathroom to the master bedroom. Outside, the rear garden is a true oasis, featuring a 'floating' decking area that overlooks a serene carp pond. The triple garage has been fully remodelled and transformed into a gym space, offering a perfect retreat for fitness enthusiasts. The property also benefits from solar panels which you get an index linked income each year, parking for several cars, ensuring convenience for residents and guests alike.

\* Executive Detached Residence \* Four Double Bedrooms \* Four Piece Bathroom and En-Suite \* Three Reception Rooms \* Open Plan Kitchen/Breakfast/Family Room \* Solar Panels \* Tripple Garage Currently Used as a Gym \* Cul-De-Sac Setting \* Very Well Maintained Throughout \* Market Town Location \* Tax Band: F. EPC Rating: tbc