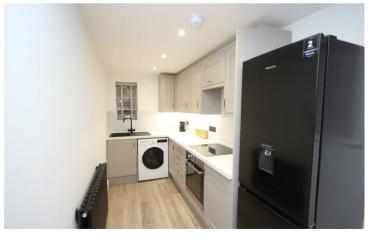

Room 6 32 High Street Rushden, Northants NN10 OPW

\*\*\*NEW INSTRUCTION\*\*\* \*\*\*FULLY FURNISHED SELF CONTAINED GROUND FLOOR STUDIO APARTMENT
\*\*\* Simpson & Weekley Lettings are proud to offer this brand new studio apartment located in a convenient
location on Rushden High Street. This almost brand new studio is available immediately and is finished to an
extremely high standard throughout. The studio is located on the ground floor, entered via a modern entrance
hall and comprises open plan living comprising furnished lounge/dining/bedroom area TV leading to newly
fitted and modern kitchen area with appliances. A newly fitted and modern en-suite shower room with double
shower completes the accommodation. The studio further benefits from being fully furnished with furniture &
wall mounted flat screen TV, gas radiator central heating, full Upvc double glazing, communal patio garden area
and bills included except TV licence. Available immediately, viewing is considered essential to appreciate
everything on offer and to avoid disappointment. Single occupants only. Sorry, strictly no pets. EPC Rating B
but included in rent. Council Tax included in rent. \*Please note that the studio has been dressed for marketing
purposes\*