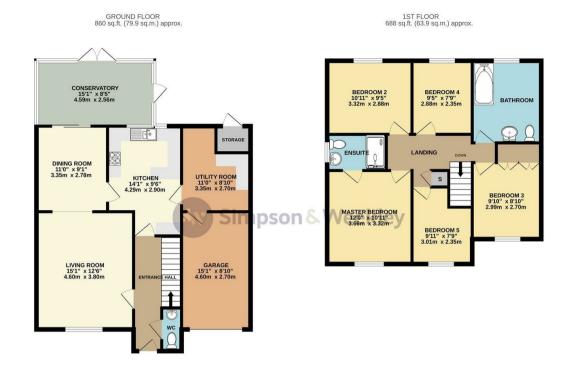

46 Paddocks Road Rushden, NN10 6RY

Positioned in a popular location on the Northern edge of Rushden, is this modern established family home. There is approximately 1,500 sq. ft of well-appointed living accommodation, comprising of an entrance hall, cloakroom/WC, living room opening to the dining area, re-fitted kitchen, utility room, and conservatory on the ground floor. On the first floor are five bedrooms, one of which hosts an ensuite shower room, and a large family bathroom. The property enjoys a paved driveway for three cars and a single garage, and to the rear is a beautiful private rear garden.

Council Tax Band E, EPC Ordered.

le□ 5 🔓 3 🕞 3

TOTAL FLOOR AREA: 1548 sq.ft. (143.8 sq.m.) approx. White very takening has been made to ensure the accuracy of the fooplan contained here, measurements of door, how the second secon