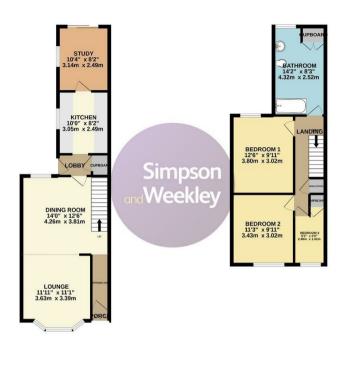

## Price £270,000

1

合 3

Simpson & Weekley

GROUND FLOOR

1ST FLOOR

which every lateration has been made to entrate the excuracy of the incorpan contained here, instability measurements of doors, wholever, control and any index lateral area proposed on and should be used as such by any prospective purchaser. The services systems and applicance shows have not been leaded and ne guarantee as to their operative efforts or efforts and applicance shows have not been leaded and ne guarantee as to their operative vertices cause.