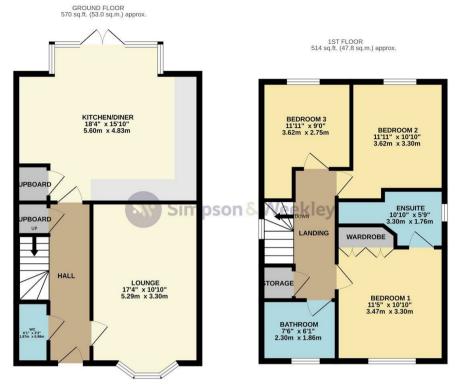

£350,000

TOTAL FLOOR AFEA: 1048 so, 1f. (100.7 sq.m.) approx.

White every settlered here made to ensure the accuracy of the floorplan container these, resourcements of docs, valenteen has been made to be settlered to the settlered to t