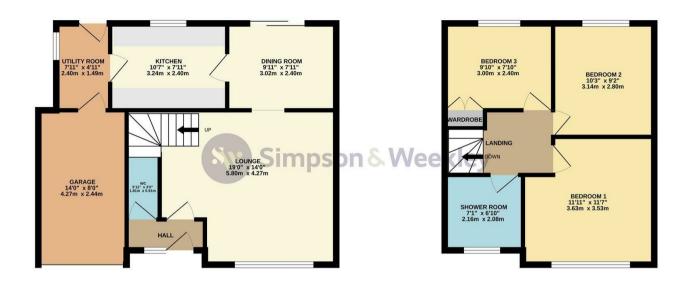

£345,000

GROUND FLOOR 569 sq.ft. (52.9 sq.m.) approx. 1ST FLOOR 407 sq.ft. (37.8 sq.m.) approx.

## TOTAL FLOOR AREA: 976 sq.ft. (90.7 sq.m.) approx.

White every attempt has been made to ensure the accounty of the flooplant contained their, measurements of doors, withouter, more said may orbit feature, an approximate and fore probability is taken for any error, omission or mis-statement. This plan is for illustrative purposes only and should be used as such by any prospective purchaser. The script plan is for illustrative purpose only and should be used as such by any prospective purchaser. The script plant is plant in the property of the script plant is the property of the property of the script plant is plant in the property of the script plant is plant in the property of the script plant is plant in the property of the script plant in the property of the script plant is plant in the property of the script plant in the property of the script plant is plant in the property of the script plant in the property of the script plant in the property of the script plant is plant in the property of the script plant in the script plant is plant in the script plant in the script plant is plant in the script plant in the script plant in the script plant in the script plant is plant in the script plant in