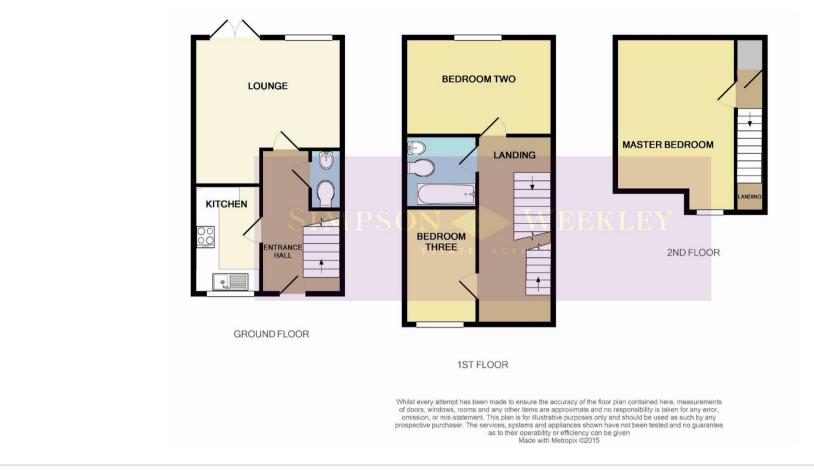

## 3 Manse Close

Rushden, Northamptonshire NN10 OFL

Simpson & Weekley

\*\*\*NEW INSTRUCTION\*\*\* Simpson & Weekley Lettings are delighted to offer this immaculately presented modern, three bedroom, three storey town house located in a small cul-de-sac within easy access to Rushden High Street, the A6 bypass and Rushden Lakes. Benefitting from gas radiator central heating, full Upvc double glazing, off road parking for several cars, the property will be available from the beginning of July. The accommodation in brief comprises entrance hall, downstairs WC, modern fitted kitchen and L-shaped lounge/dining room with French doors leading to the rear garden to the ground floor. To the first floor there are two bedrooms and stairs leading to a second floor landing and master bedroom which benefits from fitted wardrobes. Externally there is a lovely enclosed and private low maintenance rear garden and driveway providing off road parking. This lovely home must be viewed to appreciate the condition and space on offer. One small pet may be considered for an extra pet payment of £50.00 per calendar month. EPC Rating C. Council Tax Band C.