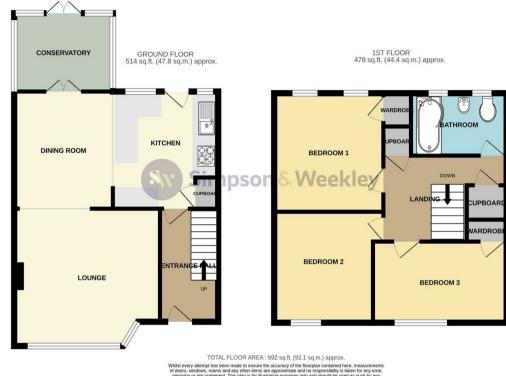

96 Upper Queen Street

\*\*\*MOVE STRAIGHT IN\*\*\* Simpson and Weekley are delighted to offer to the market this fantastic three bedroom family home. Ideally located on the edge of Rushden town centre and offering easy access to lots of local amenities including shops, schools, parks and the always popular Rushden Lakes development. The home has been greatly improved by the current owners and boasts ample living accommodation set over two floors and comprising in brief; entrance hallway, a large bay fronted lounge, open plan modern kitchen diner and conservatory downstairs. The first floor boasts three large double bedrooms and a family bathroom. The home also benefits from gas central heating and double glazing throughout. Externally there is a large private rear garden with a brick built outbuilding, to the front of the home is a private driveway. An internal viewing is highly recommended to fully appreciate everything this amazing home has to offer. Council Tax Band A, EPC Rating E

## le□ 3 🔓 1 🔂 1

Simpson & Weekley

While every derive this seem nate of some the accuracy of the fooglan contained here, measurements of decex, workdows, tooma and they denote the accuracy of the fooglan contained here, measurements of decex, workdows, tooma and they denote their takes appropriate and to responsible to say and prospective purchaser. The services, systems and applanears show have not been itself and no guarantee as to their operability or efficiency can be given.