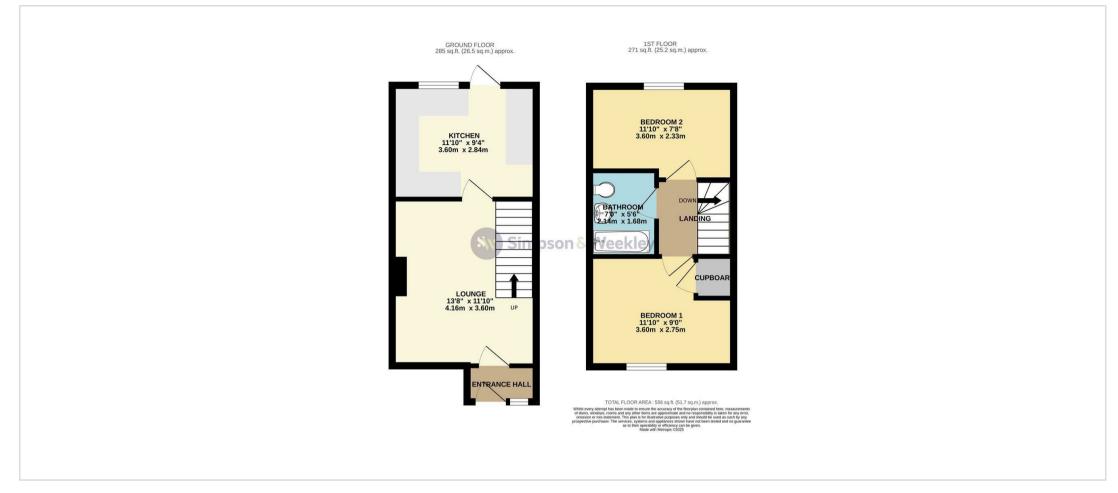

3 Park Place Rushden, Northants NN10 ORR

\*\*\*TOWN CENTRE LOCATION\*\*\* \*\*\*CHAIN FREE\*\*\* Simpson and Weekley are delighted to offer to the market this fantastic two bedroom home. Ideally located in the heart of Rushden and offering easy access to lots of local amenities including shops, schools, parks and the always popular Rushden Lakes development. The property is very well presented throughout and boasts ample living accommodation set over two floors and comprising in brief; entrance porch, lounge diner and kitchen downstairs. The first floor offers two double bedrooms and a family bathroom. The home also benefits from gas central heating and double glazing throughout. Externally there is a fully enclosed private rear garden, a well presented front garden and an allocated parking space. An internal viewing is highly recommended to fully appreciate everything this amazing home has to offer. EPC Rating Ordered, Council Tax Band A