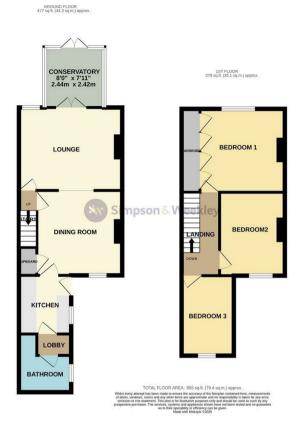

14. Co-operative Row Rushden, NN10 ORJ

\*\*\*A TRUE GEM\*\*\* Simpson and Weekley proudly offer to the market this amazing three bedroom terrace cottage. Ideally located in the heart of Rushden and offering easy access to lots of amenities including shops, schools, parks and the always popular Rushden Lakes development. The home is very well presented throughout and boasts ample living accommodation set over two floors and comprising in brief; lounge, dining room, conservatory, kitchen and a brand new bathroom downstairs. The first floor offers three good size bedrooms. The home also benefits from gas central heating and double glazing throughout. Externally there is a private rear garden and a courtyard front garden. The property is also offered to the market with no upper chain and has to be viewed to fully appreciate everything that it has to offer. EPC Rating D, Council Tax Band A