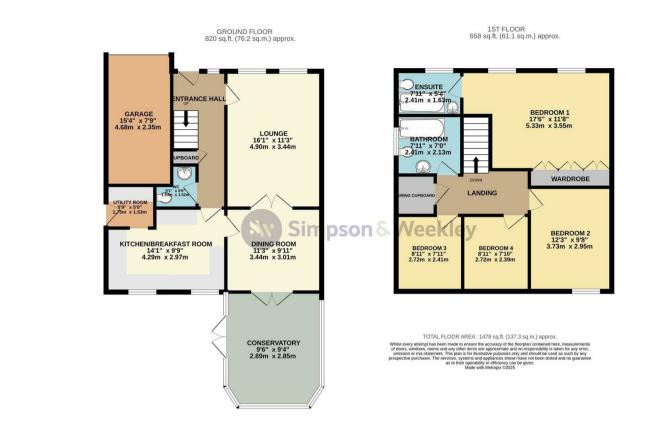

17 Hyacinth Way Rushden, NN10 OUR

\*\*\*THE PERFECT POSITION\*\*\* Simpson and Weekley are delighted to offer to the market this fantastic four bedroom detached family home. Ideally positioned at the end of a peaceful cul-de-sac and still offering easy access to lots of local amenities including shops, parks, schools and the always popular Rushden Lakes development. The home is well presented throughout and boasts ample living accommodation set over two floors and comprising in brief; entrance hallway, lounge, dining room, conservatory, kitchen, utility room and WC downstairs. The first floor boasts a large master bedroom with built-in wardrobes and re-fitted en-suite shower room. There is three further bedrooms and a family bathroom on the first floor. The home also benefits from gas central heating and double glazing throughout. Externally there is a fully enclosed private rear garden and off street parking and single garage to the front of the home. An internal viewing is highly recommended to fully appreciate everything this amazing home has to offer. Council Tax Band E, EPC Rating Ordered