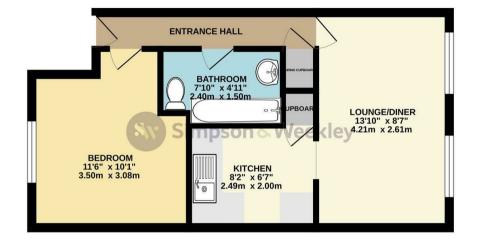

84 North Street Rushden, NN10 6BU

Nestled in the heart of Rushden is this charming flat on North Street, offering well-appointed living accommodation - the ideal property for for first time buyers or investors. The flat comprises an entrance hall, one good-sized bedroom, a living/dining room opening into the kitchen, and a bathroom. There is also a communal garden area and allocated off-road parking.

## £99,995

Simpson & Weekley

**GROUND FLOOR** 

Whilst every attempt has been made to ensure the accuracy of the floorpian contained here, measurements of doors, windows, nooms and any other tems are approximate and no responsibility is taken for any error, omission or mis-statement. This plan is for illustrative purposes only and should be used as such by any prospective purchaser. The services, systems and applicances shown have not been tested and no guarantee as to their operability or efficiency can be given. Made with Mercus (2025)