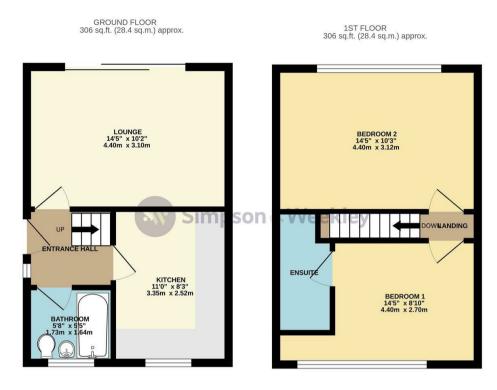

## TOTAL FLOOR AREA : 611 sq.ft. (56.8 sq.m.) approx.

White every attemp to have to be the accuracy of the forgular contained them, necessarily of the forgular accuracy of the forgular contained the accuracy of the forgular contained them, necessarily does a whether the set of the mission or mis-statement. This plan is for illustrative purposes only and should be used as such by any prospective purchaser. The set/vectors, systems and appliances shown have not been tested and no guarantee as to their operability or efficiency can be given. Made with theropix 62025