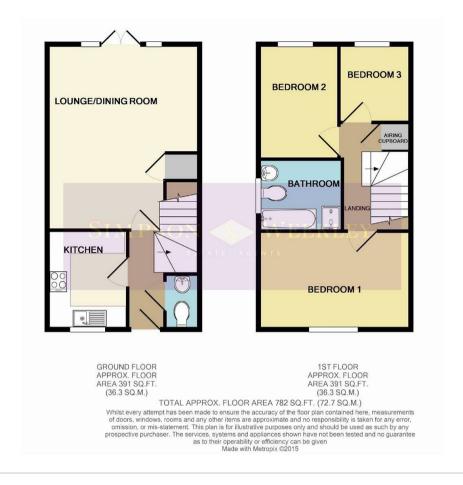

Available immediately, the accommodation in brief comprises entrance hall, downstairs WC, modern fitted kitchen with brand new oven and lounge/dining room with French doors leading to the rear garden to the ground floor. To the first floor there are three bedrooms and a modern four piece family bathroom suite. Externally there is an fully enclosed rear garden which has a patio area and brand new turfed lawn, a forecourt frontage and a single garage with one allocated parking space in front adjacent to the property. Viewing is very highly recommended to avoid disappointment. Sorry, strictly no pets. EPC Rating Ordered. Council Tax Band B