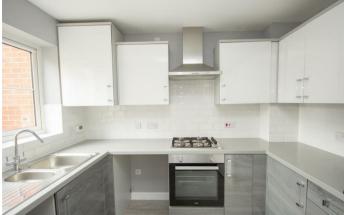

Available immediately, the accommodation in brief comprises entrance hall, downstairs WC, modern fitted kitchen with brand new oven and lounge/dining room with French doors leading to the rear garden to the ground floor. To the first floor there are three bedrooms and a modern four piece family bathroom suite. Externally there is an fully enclosed rear garden which has a patio area and brand new turfed lawn, a forecourt frontage and a single garage with one allocated parking space in front adjacent to the property. Viewing is very highly recommended to avoid disappointment. Sorry, strictly no pets. EPC Rating Ordered. Council Tax Band B