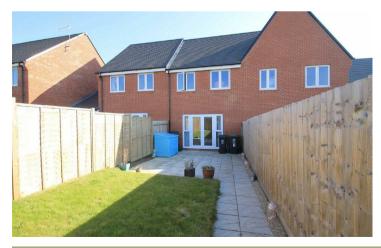

Available immediately, the accommodation in brief comprises entrance hall, downstairs WC, modern fitted kitchen with brand new oven and lounge/dining room with French doors leading to the rear garden to the ground floor. To the first floor there are three bedrooms and a modern four piece family bathroom suite. Externally there is an fully enclosed rear garden which has a patio area and brand new turfed lawn, a forecourt frontage and a single garage with one allocated parking space in front adjacent to the property. Viewing is very highly recommended to avoid disappointment. Sorry, strictly no pets. EPC Rating Ordered. Council Tax Band B