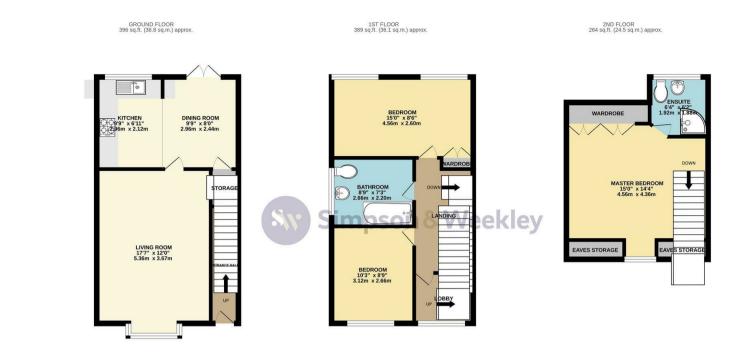

## TOTAL FLOOR AREA : 1049 sq.ft. (97.4 sq.m.) approx.

Whilst every attempt has been made to ensure the accuracy of the footphilan contained here, measurements of doors, vindows, tooms and any other items are approximate and no responsibility is taken for any error, prospective purchaser. The services, systems and appliances shown have not been tested and no guarantee as to their operability or efficiency can be given.

12 Patenall Way Rushden, Northamptonshire NN10 8PL

\*\*\*BEAUTIFUL KITCHEN DINER\*\*\* Simpson and Weekley are delighted to offer to the market this wonderful three bedroom townhouse. Ideally located on the highly sought after Patenall Way in the popular Northamptonshire market town of Higham Ferrers. The home offers easy access to a wealth of local amenities including shops, schools, parks and the always popular Rushden Lakes development. The home is beautifully presented throughout and boasts ample living accommodation set over three floors and comprising in brief; entrance hallway, bay fronted lounge, kitchen diner and WC downstairs. The first floor offers two bedrooms and a family bathroom. The top floor boasts a large master bedroom suite with built in wardrobes and an en-suite shower room. The home also benefits from gas central heating and double glazing throughout. Externally there is a private fully enclosed rear garden that has access to a private parking space at the rear of the home. An internal viewing is highly recommended to fully appreciate everything this amazing home has to offer. Council Tax Band C, EPC Rating Ordered