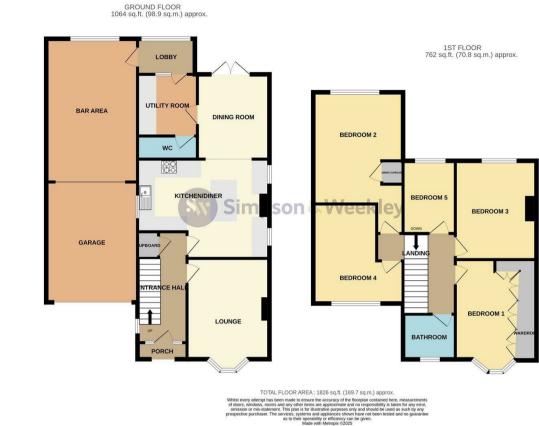

36 Park Road Rushden, NN10 ORG

\*\*\*FIVE BEDROOM DETACHED HOME\*\*\* Simpson and Weekley proudly offer to the market this fantastic detached family home. Ideally located on the edge of Rushden town centre and offering easy access to lots of local amenities including shops, parks, schools and the always popular Rushden Lakes development. The home has been greatly improved by the current owners and offers generous living accommodation set over two floors and comprising in brief; entrance hallway, bay fronted lounge, open plan kitchen diner with large centre island, utility room, WC and open garage bar area. The first floor boasts five double bedrooms and a family bathroom. The home also benefits from gas central heating and double glazing throughout. Externally there is a private landscaped rear garden, an enclosed courtyard front garden and a private driveway at the front of the home. An internal viewing is highly recommended to fully appreciate everything this amazing home has to offer. Council Tax Band D, EPC Rating D