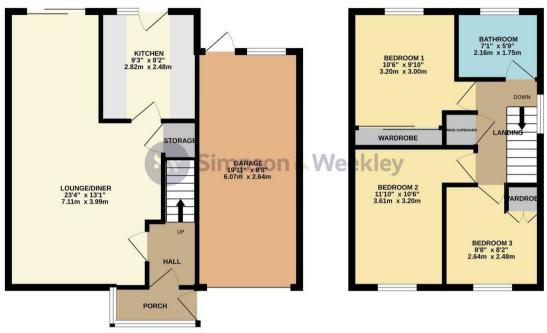

Offers In Excess Of £240,000

 GROUND FLOOR
 1ST FLOOR

 566 sq.ft. (52.6 sq.m.) approx.
 372 sq.ft. (34.6 sq.m.) approx.

TOTAL FLOOR AREA: 938 sq.ft. (87.2 sq.m.) approx.

While every attempt has been made to ensure the accuracy of the tone-pur-contained their, measurements of sorts windows, some and any other items are an approximate and not personalized to take not any enror, omission or mis-statement. This plan is for illustrative purposes only and should be used as such by any prospective purchaser. The scheme is system and appliances shown have not been tested and no guarantee as to their operability or efficiency can be given.