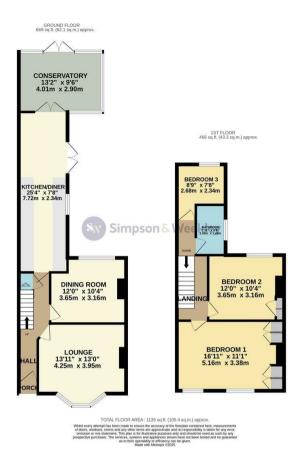

19 Kimbolton Road Rushden, NN10 8DU

\*\*\*BAY FRONTED VICTORIAN TERRACE\*\*\* \*\*\*GARAGE\*\*\* \*\*\*PACKED FULL OF CHARACTER\*\*\* Simpson and Weekley are delighted to offer to the market this fantastic three bedroom family home. Ideally located along the highly desirable Kimbolton Road and overlooking Castle Fields in the centre of Higham Ferrers. Offering easy access to lots of local amenities including shops, schools and the always popular Rushden Lakes development. The home is beautifully presented throughout and boasts ample living accommodation set over two floors and comprising in brief; entrance hallway, bay fronted lounge, dining room, modern re-fitted kitchen diner, conservatory and WC downstairs. The first floor boasts a large master bedroom with two built in wardrobes, a second double bedroom, a single third bedroom and a separate family bathroom. The home also benefits from gas central heating and double glazing throughout. Externally there is a landscaped, mature private rear garden with a decked seating area. To the front of the home is a courtyard garden. The home also benefits from a garage in a block just behind the home. An internal viewing is highly recommended to fully appreciate everything this amazing home has to offer, Council Tax Band B, EPC Rating D.