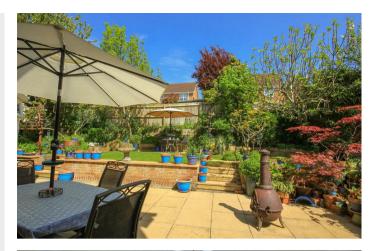

14 Eliot Way Rushden, NN10 8PD

Set on a popular development just off of Northampton Road in the sought after market town of Higham Ferrers is this exceptionally well maintained, four bedroom detached family home. Boasting three separate reception rooms in addition to a conservatory, landscaped well stocked rear garden with potting shed and benefitting from a refitted bathroom, shower room and ground floor cloakroom. The accommodation in brief comprises entrance hall with doors to all principle ground floor rooms, there is a living room with double doors to the dining room, conservatory, separate study, kitchen/breakfast room with integrated applicances and utility room and cloakroom to the ground floor. To the first floor there are four bedrooms with an en-suite to the master bedroom and a family bathroom. Externally there is a well stocked and very well maintained rear garden where you will find a paved patio with retaining wooden sleepers, raised lawn, a selection of trees plants and shrubbery and rear door to the garage. To the front of the property there is a small frontage and parking to the side of the house in front of the double garage and with the added benefit of an EV charging point. The attractive estate itself is located within walking distance of the High Street, Market Square, schools, parks and countryside walks with Rushden Lakes retail and leisure complex approximately 1 mile away. Commuting is also ideal with Wellingborough and Bedford Railway Stations providing direct trains to the capital in under an hours journey. EPC Rating C, Council Tax Band F