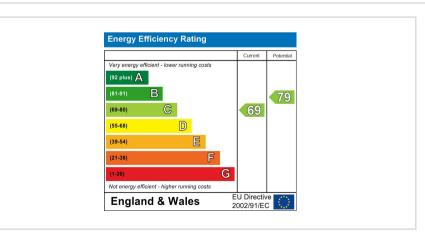

14 Eliot Way Rushden, NN10 8PD

Set on a popular development just off of Northampton Road in the sought after market town of Higham Ferrers is this exceptionally well maintained, four bedroom detached family home. Boasting three separate reception rooms in addition to a conservatory, landscaped well stocked rear garden with potting shed and benefitting from a refitted bathroom, shower room and ground floor cloakroom. The accommodation in brief comprises entrance hall with doors to all principle ground floor rooms, there is a living room with double doors to the dining room, conservatory, separate study, kitchen/breakfast room with integrated applicances and utility room and cloakroom to the ground floor. To the first floor there are four bedrooms with an en-suite to the master bedroom and a family bathroom. Externally there is a well stocked and very well maintained rear garden where you will find a paved patio with retaining wooden sleepers, raised lawn, a selection of trees plants and shrubbery and rear door to the garage. To the front of the property there is a small frontage and parking to the side of the house in front of the double garage and with the added benefit of an EV charging point. The attractive estate itself is located within walking distance of the High Street, Market Square, schools, parks and countryside walks with Rushden Lakes retail and leisure complex approximately 1 mile away. Commuting is also ideal with Wellingborough and Bedford Railway Stations providing direct trains to the capital in under an hours journey. EPC Rating C, Council Tax Band F