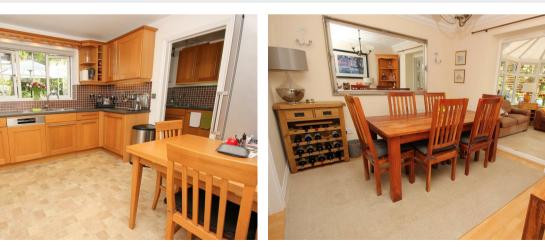

14 Eliot Way Rushden, NN10 8PD

Set on a popular development just off of Northampton Road in the sought after market town of Higham Ferrers is this exceptionally well maintained, four bedroom detached family home. Boasting three separate reception rooms in addition to a conservatory, landscaped well stocked rear garden with potting shed and benefitting from a refitted bathroom, shower room and ground floor cloakroom. The accommodation in brief comprises entrance hall with doors to all principle ground floor rooms, there is a living room with double doors to the dining room, conservatory, separate study, kitchen/breakfast room with integrated applicances and utility room and cloakroom to the ground floor. To the first floor there are four bedrooms with an en-suite to the master bedroom and a family bathroom. Externally there is a well stocked and very well maintained rear garden where you will find a paved patio with retaining wooden sleepers, raised lawn, a selection of trees plants and shrubbery and rear door to the garage. To the front of the property there is a small frontage and parking to the side of the house in front of the double garage and with the added benefit of an EV charging point. The attractive estate itself is located within walking distance of the High Street, Market Square, schools, parks and countryside walks with Rushden Lakes retail and leisure complex approximately 1 mile away. Commuting is also ideal with Wellingborough and Bedford Railway Stations providing direct trains to the capital in under an hours journey. EPC Rating C, Council Tax Band F