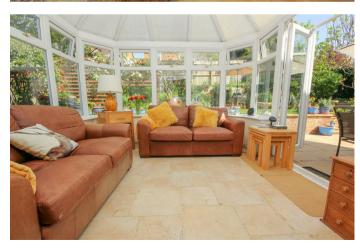

14 Eliot Way Rushden, NN10 8PD

Set on a popular development just off of Northampton Road in the sought after market town of Higham Ferrers is this exceptionally well maintained, four bedroom detached family home. Boasting three separate reception rooms in addition to a conservatory, landscaped well stocked rear garden with potting shed and benefitting from a refitted bathroom, shower room and ground floor cloakroom. The accommodation in brief comprises entrance hall with doors to all principle ground floor rooms, there is a living room with double doors to the dining room, conservatory, separate study, kitchen/breakfast room with integrated applicances and utility room and cloakroom to the ground floor. To the first floor there are four bedrooms with an en-suite to the master bedroom and a family bathroom. Externally there is a well stocked and very well maintained rear garden where you will find a paved patio with retaining wooden sleepers, raised lawn, a selection of trees plants and shrubbery and rear door to the garage. To the front of the property there is a small frontage and parking to the side of the house in front of the double garage and with the added benefit of an EV charging point. The attractive estate itself is located within walking distance of the High Street, Market Square, schools, parks and countryside walks with Rushden Lakes retail and leisure complex approximately 1 mile away. Commuting is also ideal with Wellingborough and Bedford Railway Stations providing direct trains to the capital in under an hours journey. EPC Rating C, Council Tax Band F