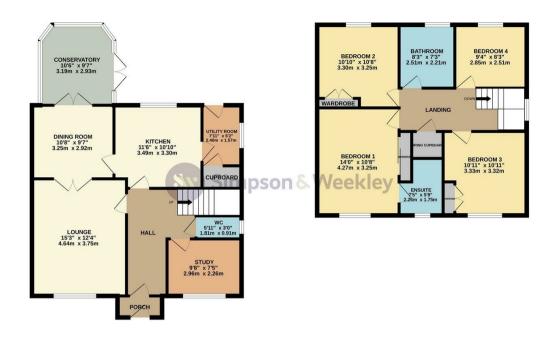

14 Eliot Way Rushden, NN10 8PD

Set on a popular development just off of Northampton Road in the sought after market town of Higham Ferrers is this exceptionally well maintained, four bedroom detached family home. Boasting three separate reception rooms in addition to a conservatory, landscaped well stocked rear garden with potting shed and benefitting from a refitted bathroom, shower room and ground floor cloakroom. The accommodation in brief comprises entrance hall with doors to all principle ground floor rooms, there is a living room with double doors to the dining room, conservatory, separate study, kitchen/breakfast room with integrated applicances and utility room and cloakroom to the ground floor. To the first floor there are four bedrooms with an en-suite to the master bedroom and a family bathroom. Externally there is a well stocked and very well maintained rear garden where you will find a paved patio with retaining wooden sleepers, raised lawn, a selection of trees plants and shrubbery and rear door to the garage. To the front of the property there is a small frontage and parking to the side of the house in front of the double garage and with the added benefit of an EV charging point. The attractive estate itself is located within walking distance of the High Street, Market Square, schools, parks and countryside walks with Rushden Lakes retail and leisure complex approximately 1 mile away. Commuting is also ideal with Wellingborough and Bedford Railway Stations providing direct trains to the capital in under an hours journey. EPC Rating C, Council Tax Band F

£475,000

GROUND FLOOR 791 sq.ft. (73.5 sq.m.) approx. 1ST FLOOR 677 sq.ft. (62.9 sq.m.) approx.

TOTAL FLOOR AREA: 1468 sq.ft. (136.4 sq.m.) approx.

Whist every attempt has been made to ensure the accuracy of the floorplan contained here, measurements of doors, windows, rooms and any other items are approximate and no responsibility is taken for any error, ornisation on the adament. The pain is first illustrated purpose only and should be used as such by any prospective purchaser. The sea so to their operability or efficiency can be given by the prospective purchaser. The sea so to their operability or efficiency can be given to seek and no guarantee as to their operability or efficiency can be given to seek and no guarantee. Add with Methods (2025)