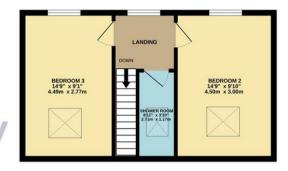

36 Catlin Way Rushden, NN10 9FN

\*\*\*FIVE DOUBLE BEDROOMS\*\*\* Simpson and Weekley are delighted to offer to the market this wonderful detached family home. Ideally located on the highly sought after Catlin Way and offering easy access to lots of local amenities including shops, parks, schools and the always popular Rushden Lakes development. The home has been greatly improved by the current owners and offers generous living accommodation set over three floors and comprising in brief; entrance hallway, double aspect lounge diner, kitchen diner and WC downstairs. The first floor boasts a large master bedroom with en-suite shower room, two further double bedrooms and a family bathroom. The top floor offers two further double bedrooms and a separate modern shower room. The home also benefits from gas central heating and double glazing throughout. Externally there is a fully enclosed private rear garden and a single garage and driveway to the rear of the home. An internal viewing is highly recommended to fully appreciate everything this amazing home has to offer. EPC Rating B, Council Tax Band D

## Offers In Excess Of £400,000

Simpson & Weekley

GROUND FLOOR 484 sq.ft. (44.9 sq.m.) approx. 1ST FLOOR 484 sq.ft. (44.9 sq.m.) approx. 2ND FLOOR 371 sq.ft. (34.5 sq.m.) approx.

## TOTAL FLOOR AREA : 1339 sq.ft. (124.4 sq.m.) approx.

Whilst every attempt has been made to ensure the accuracy of the floorplan contained here, measurements of doors, windows, rooms and any other items are approximate and no responsibility is taken for any error, omission or mis-statement. This plan is for illustrative purposes only and should be used as such by any prospective purchaser. The services, systems and appliances shown have not been tested and no guarantee as to their operability or efficiency can be given. Made with Metropix ©2025