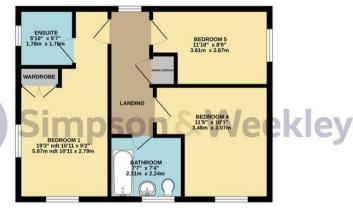

36 Catlin Way Rushden, NN10 9FN

\*\*\*FIVE DOUBLE BEDROOMS\*\*\* Simpson and Weekley are delighted to offer to the market this wonderful detached family home. Ideally located on the highly sought after Catlin Way and offering easy access to lots of local amenities including shops, parks, schools and the always popular Rushden Lakes development. The home has been greatly improved by the current owners and offers generous living accommodation set over three floors and comprising in brief; entrance hallway, double aspect lounge diner, kitchen diner and WC downstairs. The first floor boasts a large master bedroom with en-suite shower room, two further double bedrooms and a family bathroom. The top floor offers two further double bedrooms and a separate modern shower room. The home also benefits from gas central heating and double glazing throughout. Externally there is a fully enclosed private rear garden and a single garage and driveway to the rear of the home. An internal viewing is highly recommended to fully appreciate everything this amazing home has to offer. EPC Rating B, Council Tax Band D

## Offers In Excess Of £400,000

Simpson & Weekley

GROUND FLOOR 484 sq.ft. (44.9 sq.m.) approx. 1ST FLOOR 484 sq.ft. (44.9 sq.m.) approx. 2ND FLOOR 371 sq.ft. (34.5 sq.m.) approx.

## TOTAL FLOOR AREA : 1339 sq.ft. (124.4 sq.m.) approx.

Whilst every attempt has been made to ensure the accuracy of the floorplan contained here, measurements of doors, windows, rooms and any other items are approximate and no responsibility is taken for any error, omission or mis-statement. This plan is for illustrative purposes only and should be used as such by any prospective purchaser. The services, systems and appliances shown have not been tested and no guarantee as to their operability or efficiency can be given. Made with Metropix ©2025