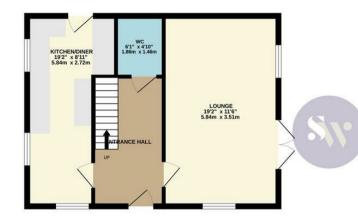

36 Catlin Way Rushden, NN10 9FN

\*\*\*FIVE DOUBLE BEDROOMS\*\*\* Simpson and Weekley are delighted to offer to the market this wonderful detached family home. Ideally located on the highly sought after Catlin Way and offering easy access to lots of local amenities including shops, parks, schools and the always popular Rushden Lakes development. The home has been greatly improved by the current owners and offers generous living accommodation set over three floors and comprising in brief; entrance hallway, double aspect lounge diner, kitchen diner and WC downstairs. The first floor boasts a large master bedroom with en-suite shower room, two further double bedrooms and a family bathroom. The top floor offers two further double bedrooms and a separate modern shower room. The home also benefits from gas central heating and double glazing throughout. Externally there is a fully enclosed private rear garden and a single garage and driveway to the rear of the home. An internal viewing is highly recommended to fully appreciate everything this amazing home has to offer. EPC Rating B, Council Tax Band D

## Offers In Excess Of £400,000

Simpson & Weekley

GROUND FLOOR 484 sq.ft. (44.9 sq.m.) approx. 1ST FLOOR 484 sq.ft. (44.9 sq.m.) approx. 2ND FLOOR 371 sq.ft. (34.5 sq.m.) approx.

## TOTAL FLOOR AREA : 1339 sq.ft. (124.4 sq.m.) approx.

Whilst every attempt has been made to ensure the accuracy of the floorplan contained here, measurements of doors, windows, rooms and any other items are approximate and no responsibility is taken for any error, omission or mis-statement. This plan is for illustrative purposes only and should be used as such by any prospective purchaser. The services, systems and appliances shown have not been tested and no guarantee as to their operability or efficiency can be given. Made with Metropix ©2025